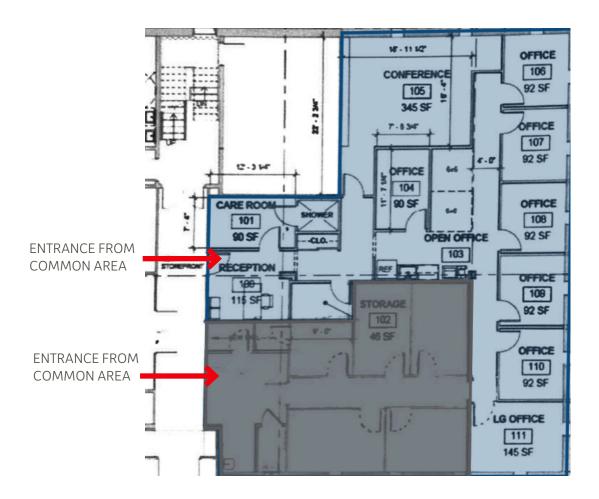

## floor plan:

BLUE ± 2,500 SF | AVAILABLE, STAND ALONE

GREY ± 1,250 SF | AVAILABLE, STAND ALONE

TOTAL ±3,750 SF IF COMBINED