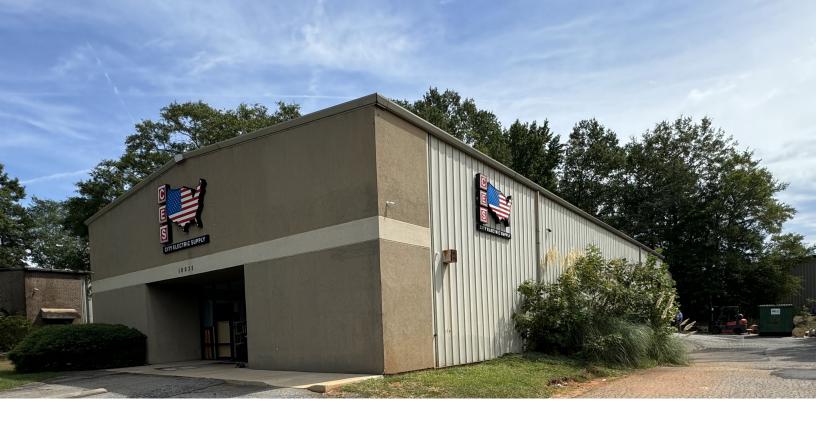

### available for lease:

±6,000 SF flex/warehouse space Monthly Rent: \$6,800 \$12.50/SF NNN + \$1.85/SF est. taxes & insurance **Available Now** 

### property highlights:

Flex space with retail front Excellent location near retail corridor Warehouse, office, and showroom Plenty of parking 2 Drive-in Doors, 1 Dock Door

GREENVILLE COUNTY TAX MAP NO. 0303000100418