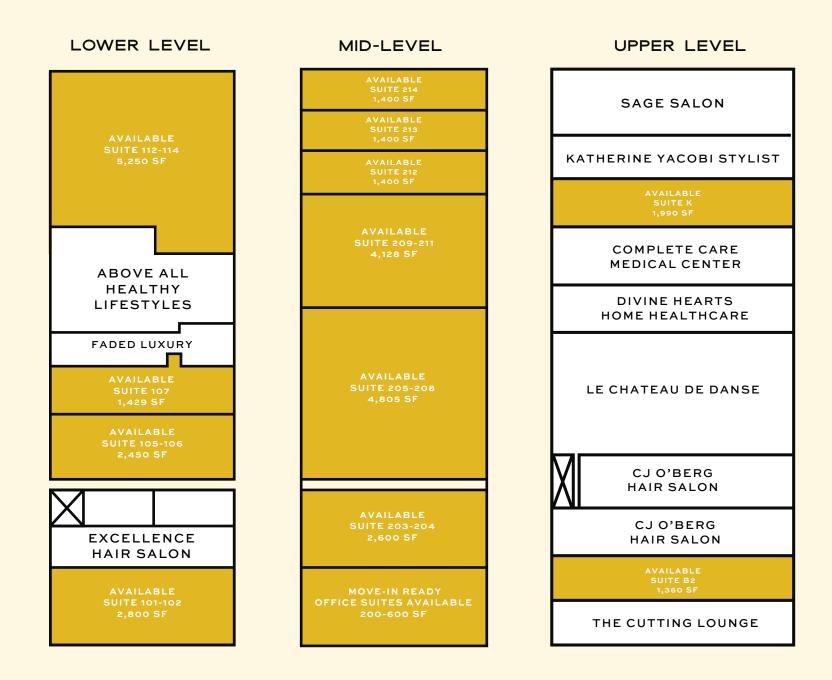

demographics.

• Flanked by Greenville's top-performing submarkets—Gower and Augusta Road—Morgan Manor represents a rare opportunity for retailers and service providers to establish a presence in a highly desirable, under-retailed pocket of the market.



### ABOUT GREENVILLE

Greenville, SC is a vibrant city nestled in the foothills of the Blue Ridge Mountains in the northwestern part of the state. It's one of the fastest-growing cities in the Southeast and has become known for its lively downtown, outdoor activities, and Southern charm. . Highlights include Falls Park on the Reedy, the Liberty Bridge, and the scenic Swamp Rabbit Trail. With a mix of local shops, restaurants, and major businesses like BMW and Michelin nearby, Greenville blends small-town warmth with modern energy.









SITE PLAN













## **REYNOLDS FLOWE**

REYNOLDS@PINTAILCRE.COM 864.980.8951

#### **STEWART JOHNSON**

STEWART@PINTAILCRE.COM 803.556.9066