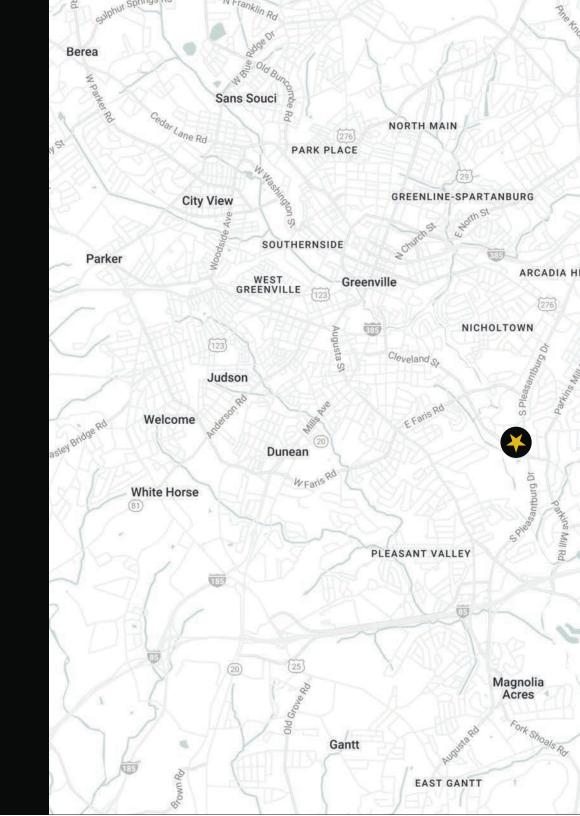

#### PREMIER OPPORTUNITY AT MORGAN MANOR

• Morgan Manor offers a prime 58,150 SF retail and service center strategically located in the heart of the Greenville, SC MSA.

• Positioned at the gateway to the prestigious Gower neighborhood, with seamless access to Augusta Road via Cleveland Street, the property benefits from exceptional visibility and accessibility.

• The center is perfectly situated in one of Greenville's most affluent corridors, where average household incomes exceed \$150,000 and over 62% of residents hold a bachelor's degree or higher within a one-mile radius.

• Morgan Manor is uniquely poised to fill a gap in the immediate trade area, which is underserved by high-quality retail and service offerings despite its premium demographics.

• Flanked by Greenville's top-performing submarkets—Gower and Augusta Road—Morgan Manor represents a rare opportunity for retailers and service providers to establish a presence in a highly desirable, under-retailed pocket of the market.