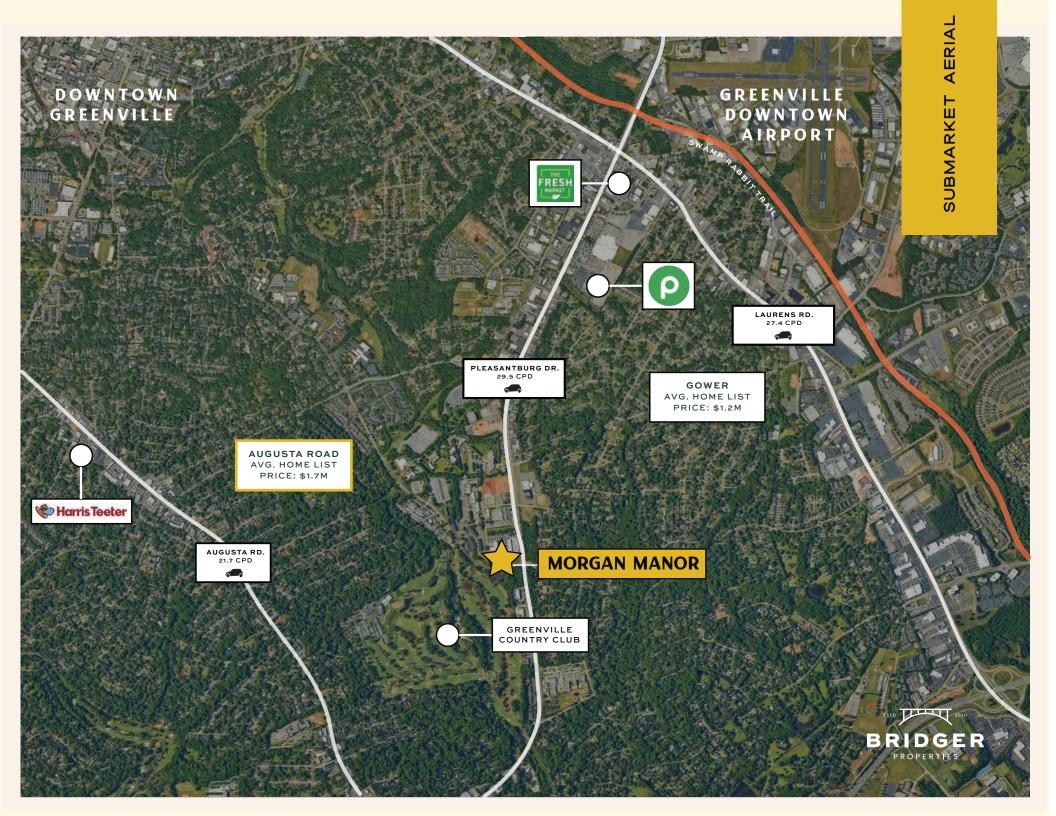

#### PREMIER OPPORTUNITY AT MORGAN MANOR

• Morgan Manor offers a prime 58,150 SF retail and service center strategically located in the heart of the Greenville, SC MSA.

• Positioned at the gateway to the prestigious Gower neighborhood, with seamless access to Augusta Road via Cleveland Street, the property benefits from exceptional visibility and accessibility.

• The center is perfectly situated in one of Greenville's most affluent corridors, where average household incomes exceed \$150,000 and over 62% of residents hold a bachelor's degree or higher within a one-mile radius.

• Morgan Manor is uniquely poised to fill a gap in the immediate trade area, which is underserved by high-quality retail and service offerings despite its premium demographics.

• Flanked by Greenville's top-performing submarkets—Gower and Augusta Road—Morgan Manor represents a rare opportunity for retailers and service providers to establish a presence in a highly desirable, under-retailed pocket of the market.