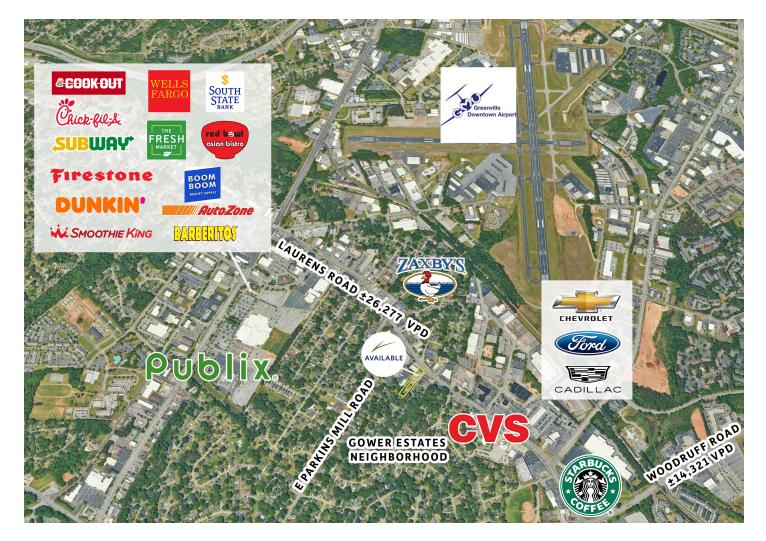

### property highlights:

- Target uses include food + beverage, fitness/ wellness, creative retail, and light office. Medical considered.
- Central midtown location near major arteries and popular residential neighborhoods. Golf cart access from Gower area neighborhoods.
- ±26,277 vehicles per day on Laurens Road.

### surrounding area:

#### 2046 Laurens Road Demographics

| Radius            | .5 mile  | 1 mile    |
|-------------------|----------|-----------|
| Average HH Income | \$95,048 | \$107,528 |
| Population        | 1,304    | 5,970     |