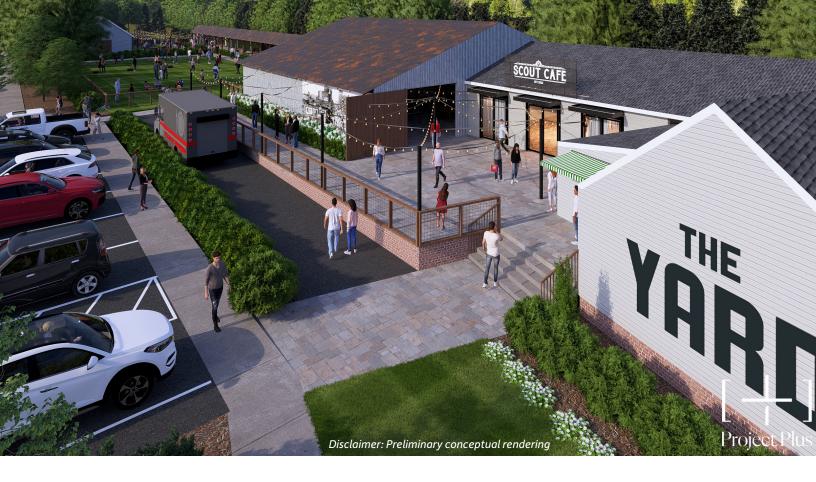

### available for lease:

Redevelopment plans include adaptive reuse of existing structures, new construction, and outdoor patio + green space.

Various configurations and concepts possible. Inquire for details.

### property highlights:

- Target uses include food + beverage, fitness/ wellness, creative retail, and light office. Medical considered.
- Central midtown location near major arteries and popular residential neighborhoods. Golf cart access from Gower area neighborhoods.
- ±26,277 vehicles per day on Laurens Road.

## site plan concepts: