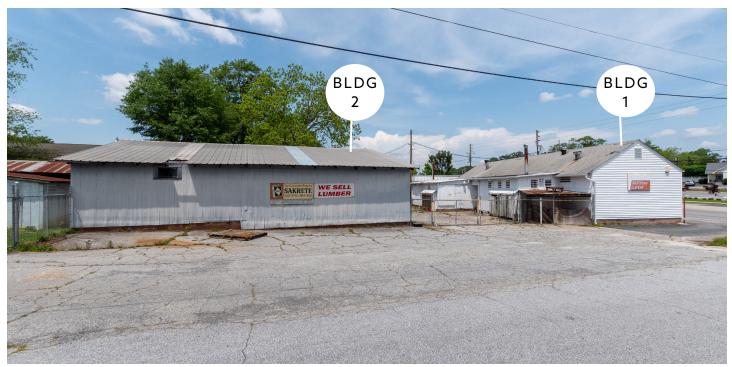

josh@pintailcre.com | 864.414.6778 MONTY TODD | monty@pintailcre.com | 803.760.5559 ANNA NEWTON SPIERS | anna@pintailcre.com | 864.568.3305



The information contained herein has been given to us by the owner of the property or other sources we deem reliable. We have no reason to doubt its accuracy, but we do not guarantee it. All information should be verified prior to purchase or lease.

### surrounding area:



#### 2046 Laurens Road Demographics

| Radius            | .5 mile  | 1 mile    |
|-------------------|----------|-----------|
| Average HH Income | \$95,048 | \$107,528 |
| Population        | 1,304    | 5,970     |

# 2046 LAURENS ROAD GREENVILLE . SOUTH CAROLINA 29607

## site plan concepts:



# 2046 LAURENS ROAD GREENVILLE . SOUTH CAROLINA 29607

## existing buildings: