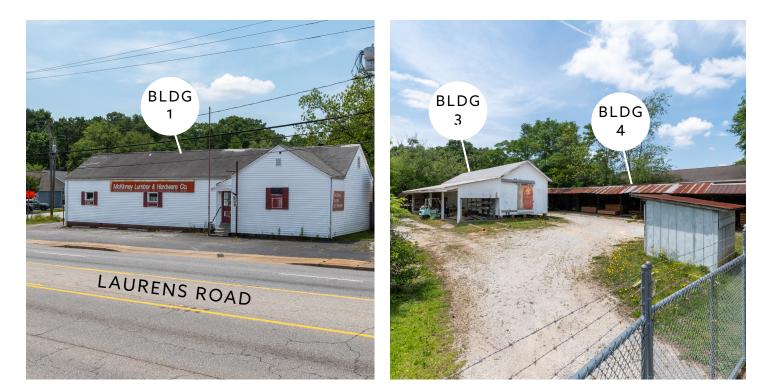

| josh@pintailcre.com | 864.414.6778 MONTY TODD | monty@pintailcre.com | 803.760.5559 ANNA NEWTON SPIERS | anna@pintailcre.com | 864.568.3305



The information contained herein has been given to us by the owner of the property or other sources we deem reliable. We have no reason to doubt its accuracy, but we do not guarantee it. All information should be verified prior to purchase or lease.

### surrounding area:



#### 2046 Laurens Road Demographics

| Radius            | .5 mile  | 1 mile    |
|-------------------|----------|-----------|
| Average HH Income | \$95,048 | \$107,528 |
| Population        | 1,304    | 5,970     |

# 2046 LAURENS ROAD GREENVILLE . SOUTH CAROLINA 29607

## site plan concepts:



# 2046 LAURENS ROAD GREENVILLE . SOUTH CAROLINA 29607

## existing buildings: