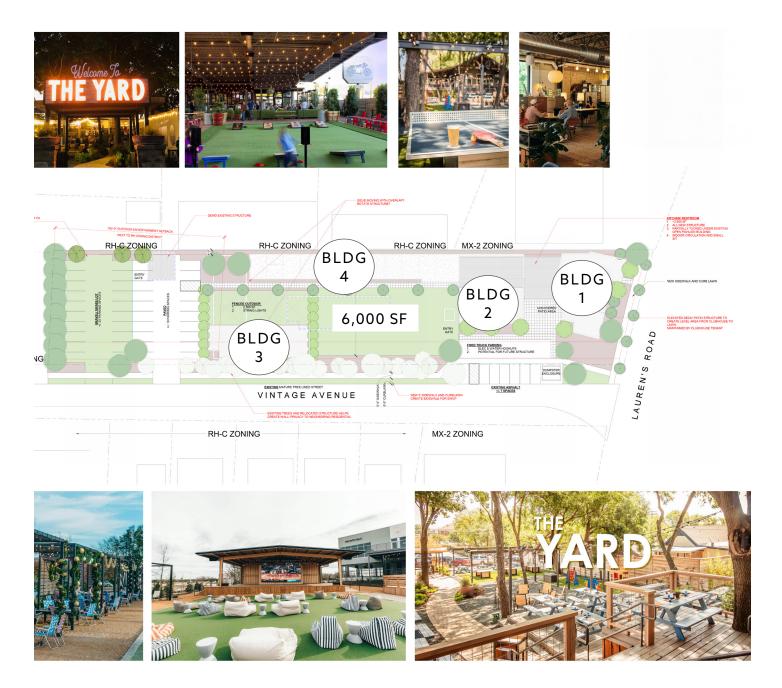

E COUNTY TAX MAP NO. 0265001300500

#### *exclusively listed by:*

JOSH TEW, CCIM | josh@pintailcre.com | 864.414.6778 MONTY TODD | monty@pintailcre.com | 803.760.5559 ANNA NEWTON SPIERS | anna@pintailcre.com | 864.568.3305



The information contained herein has been given to us by the owner of the property or other sources we deem reliable. We have no reason to doubt its accuracy, but we do not guarantee it. All information should be verified prior to purchase or lease.

### surrounding area:



#### 2046 Laurens Road Demographics

| Radius            | .5 mile  | 1 mile    |
|-------------------|----------|-----------|
| Average HH Income | \$95,048 | \$107,528 |
| Population        | 1,304    | 5,970     |

# 2046 LAURENS ROAD GREENVILLE . SOUTH CAROLINA 29607

## site plan concepts:



# 2046 LAURENS ROAD GREENVILLE . SOUTH CAROLINA 29607

## existing buildings: