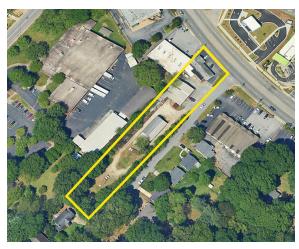

# 2046 LAURENS ROAD GREENVILLE . SOUTH CAROLINA 29607

### available for lease:

Redevelopment plans include adaptive reuse of existing structures, new construction, and outdoor patio + green space.

Various configurations and concepts possible. Inquire for details.

### property highlights:

- Target uses include food + beverage, fitness/ wellness, creative retail, and light office. Medical considered.
- Central midtown location near major arteries and popular residential neighborhoods. Golf cart access from Gower area neighborhoods.
- ±26,277 vehicles per day on Laurens Road.



GREENVILLE COUNTY TAX MAP NO. 0265001300500

#### *exclusively listed by:*

JOSH TEW, CCIM | josh@pintailcre.com | 864.414.6778 MONTY TODD | monty@pintailcre.com | 803.760.5559 ANNA NEWTON SPIERS | anna@pintailcre.com | 864.568.3305



The information contained herein has been given to us by the owner of the property or other sources we deem reliable. We have no reason to doubt its accuracy, but we do not guarantee it. All information should be verified prior to purchase or lease.

### surrounding area:



#### 2046 Laurens Road Demographics

| Radius            | .5 mile  | 1 mile    |
|-------------------|----------|-----------|
| Average HH Income | \$95,048 | \$107,528 |
| Population        | 1,304    | 5,970     |

# 2046 LAURENS ROAD GREENVILLE . SOUTH CAROLINA 29607

## site plan