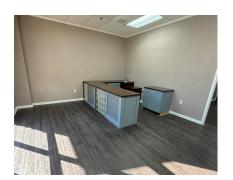

#### for lease:

Suite G: ± 1,252 SF

\$19.50/SF NNN (est. \$5.79/SF CAM)

#### property highlights:

- ±8,765 SF shopping center constructed in 2008
- Located in the heart of Irmo along a major arterial road and 800' from the intersection of Lake Murray Blvd and St. Andrews Rd
- ±18,200 VPD on St. Andrews Rd
- ±26,400 VPD on Lake Murray Blvd