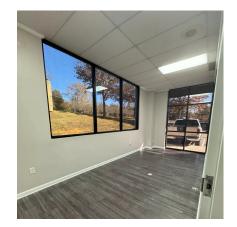

#### for lease:

Suite G: ± 1,252 SF

\$19.50/SF NNN (est. \$5.79/SF CAM)

#### property highlights:

- ±8,765 SF shopping center constructed in 2008
- Located in the heart of Irmo along a major arterial road and 800' from the intersection of Lake Murray Blvd and St. Andrews Rd
- ±18,200 VPD on St. Andrews Rd
- ±26,400 VPD on Lake Murray Blvd