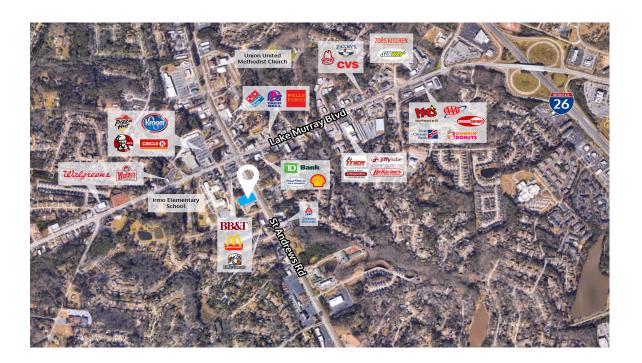

the intersection of Lake Murray Blvd and St. Andrews Rd
- ±18,200 VPD on St. Andrews Rd
- ±26,400 VPD on Lake Murray Blvd



LEXINGTON COUNTY TAX MAP #001920-02-011

### exclusively listed by:

ANNA SPIERS | anna@pintailcre.com | 864.568.3305 MONTY TODD | monty@pintailcre.com | 803.760.5559

864.729.4500 | PO BOX 9776, GREENVILLE, SC 29604



## floor plan

44

|                                        |          | 199.2′         |                |                                     |
|----------------------------------------|----------|----------------|----------------|-------------------------------------|
| Express<br>Employment<br>Professionals | RX Corp. | Stitchen Kitcl | hen Nationwide | <b>Available</b> Suite G ± 1,252 SF |

Front of Building (Parking Lot)

#### surrounding area



# 7325 ST. ANDREWS ROAD IRMO . SOUTH CAROLINA 29063