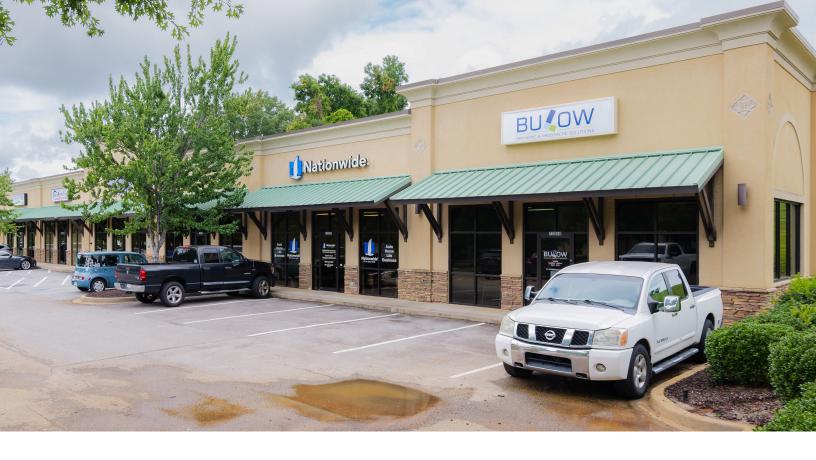

## 7325 ST. ANDREWS ROAD IRMO . SOUTH CAROLINA 29063

#### for lease:

Suite G: ± 1,252 SF

\$19.50/SF NNN (est. \$5.79/SF CAM)

#### property highlights:

- ±8,765 SF shopping center constructed in 2008
- Located in the heart of Irmo along a major arterial road and 800' from the intersection of Lake Murray Blvd and St. Andrews Rd
- ±18,200 VPD on St. Andrews Rd
- ±26,400 VPD on Lake Murray Blvd



LEXINGTON COUNTY TAX MAP #001920-02-011

### exclusively listed by:

ANNA SPIERS | anna@pintailcre.com | 864.568.3305 MONTY TODD | monty@pintailcre.com | 803.760.5559

864.729.4500 | PO BOX 9776, GREENVILLE, SC 29604



## floor plan

44

|                                        |          | 199.2′         |                |                                     |
|------------------------------