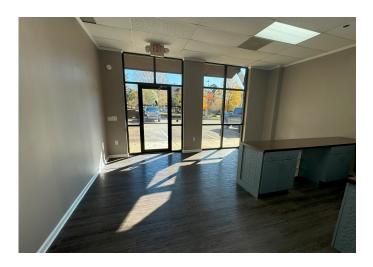

## 7325 ST. ANDREWS ROAD IRMO . SOUTH CAROLINA 29063

#### for lease:

Suite G: ± 1,252 SF

\$19.50/SF NNN (est. \$5.79/SF CAM)

#### property highlights:

- ±8,765 SF shopping center constructed in 2008
- Located in the heart of Irmo along a major arterial road and 800' from the intersection of Lake Murray Blvd and St. Andrews Rd
- ±18,200 VPD on St. Andrews Rd
- ±26,400 VPD on Lake Murray Blvd



LEXINGTON COUNTY TAX MAP #001920-02-011

### exclusively listed by:

ANNA SPIERS | anna@pintailcre.com | 864.568.3305 MONTY TODD | monty@pintailcre.com | 803.760.5559

864.729.4500 | PO BOX 9776, GREENVILLE, SC 29604



## floor plan

44

|                                        |          | 199.2′         |                |                                     |
|----------------------------------------|----------|----------------|----------------|-------------------------------------|
| Express<br>Employment<br>Professionals | RX Corp. | Stitchen Kitcl | hen Nationwide | <b>Available</b> Suite G ± 1,252 SF |

Front of Building (Parking Lot)

#### surrounding area



# 7325 ST. ANDREWS ROAD IRMO . SOUTH CAROLINA 29063