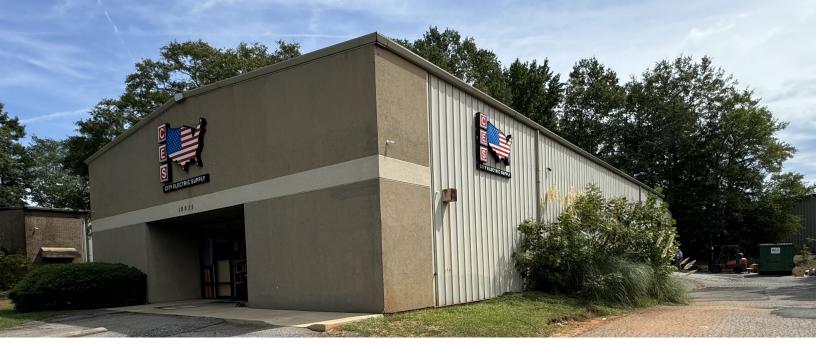

## 10035 PELHAM RD EXT SIMPSONVILLE . SOUTH CAROLINA 29681

### available for lease:

±6,000 SF flex/warehouse space
Monthly Rent: \$7,175
\$12.50/SF NNN + \$1.85/SF est. taxes & insurance
Available February 2025

### property highlights:

Flex space with retail front Excellent location near retail corridor Warehouse, office, and showroom Plenty of parking 2 Drive-in Doors, 1 Dock Door

GREENVILLE COUNTY TAX MAP NO. 0303000100418