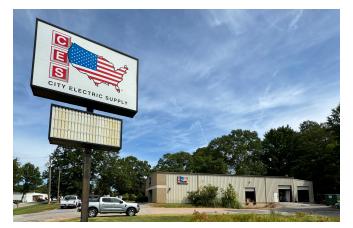

# Available February 2025



## 10035 PELHAM RD EXT SIMPSONVILLE . SOUTH CAROLINA 29681

### available for lease:

±6,000 SF flex/warehouse space
Monthly Rent: \$7,175
\$12.50/SF NNN + \$1.85/SF est. taxes & insurance
Available February 2025

### property highlights:

Flex space with retail front Excellent location near retail corridor Warehouse, office, and showroom Plenty of parking 2 Drive-in Doors, 1 Dock Door



GREENVILLE COUNTY TAX MAP NO. 0303000100418

#### exclusively listed by:

JOSH TEW, CCIM | josh@pintailcre.com | 864.414.6778 MONTY TODD | monty@pintailcre.com | 803.760.5559 ANNA NEWTON SPIERS | anna@pintailcre.com | 864.568.3305



## 10035 PELHAM RD EXT SIMPSONVILLE . SOUTH CAROLINA 29681

### additional photos



PINTAIL | 864.729.4500 | WWW.PINTAILCRE.COM | PO BOX 9776, GREENVILLE, SC 29604