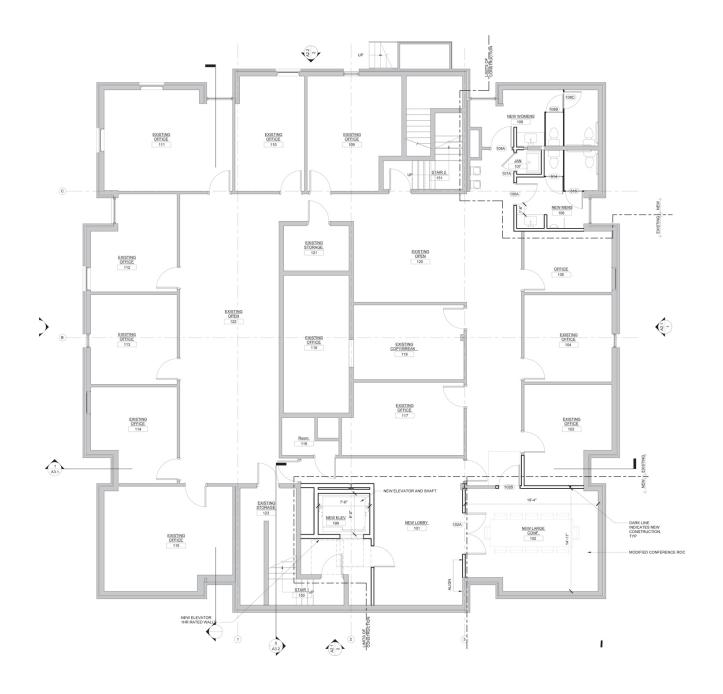

# 1306 S CHURCH ST GREENVILLE . SOUTH CAROLINA 29605

## available for lease:

±5,700 SF Office Space (Lower Level) Available Q2 2025

Contact broker for pricing

## property highlights:

Located within minutes of downtown Greenville, County Square, Augusta Road area, I-185 and I-385

New elevator and building improvements underway

Ground level access in rear



GREENVILLE COUNTY TAX MAP NO.0093001100200

#### exclusively listed by:

JOSH TEW, CCIM | josh@pintailcre.com | 864.414.6778

MONTY TODD | monty@pintailcre.com | 803.760.5559

ANNA NEWTON SPIERS | anna@pintailcre.com | 864.568.3305



# $conceptual\ floor\ plan^*$



\*may be reconfigured to tenant's need

## current tenants



# property location