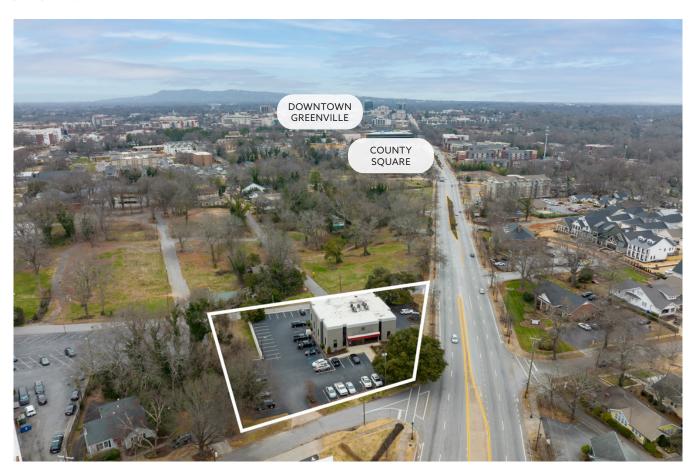

## property highlights:

Located within minutes of downtown Greenville, County Square, Augusta Road area, I-185 and I-385

New elevator and building improvements underway

Ground level access in rear

GREENVILLE COUNTY TAX MAP NO.0093001100200

# property location