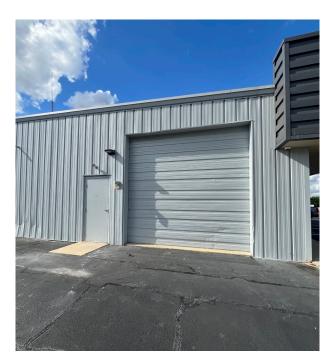

# 706 CONGAREE ROAD GREENVILLE . SOUTH CAROLINA 29607

#### available for lease:

±2,200 SF

Rent: \$15.00/SF CAM: \$5.01/SF

## property highlights:

- Landlord to deliver the space in warm shell condition with certain customization allowances
- Ideal for showroom, office and/or retail
- Prime location with easy access to I-385



GREENVILLE COUNTY TAX MAP NO. 0545010100201

#### exclusively listed by:

JOSH TEW, CCIM | josh@pintailcre.com | 864.414.6778

MONTY TODD | monty@pintailcre.com | 803.760.5559

ANNA NEWTON SPIERS | anna@pintailcre.com | 864.568.3305



### additional photos









## conceptual floor plan