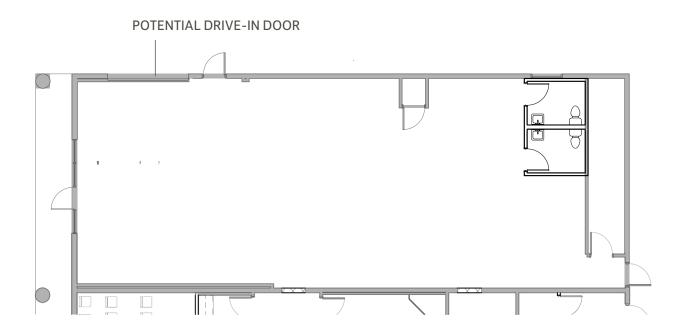

# 706 CONGAREE ROAD GREENVILLE . SOUTH CAROLINA 29607

#### available for lease:

±2,200 SF

Rent: \$15.00/SF CAM: \$5.01/SF

## property highlights:

- Landlord to deliver the space in warm shell condition with certain customization allowances
- Ideal for showroom, office and/or retail
- Prime location with easy access to I-385



GREENVILLE COUNTY TAX MAP NO. 0545010100201

#### exclusively listed by:

JOSH TEW, CCIM | josh@pintailcre.com | 864.414.6778

MONTY TODD | monty@pintailcre.com | 803.760.5559

ANNA NEWTON SPIERS | anna@pintailcre.com | 864.568.3305



### additional photos









## conceptual floor plan