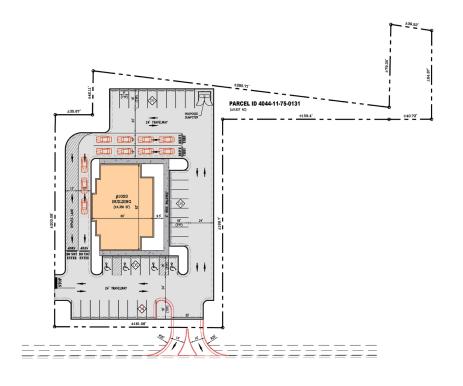

ilable for lease or BTS

±.99 AC

Contact broker for pricing

### property highlights

- 160' feet of frontage on Tiger Boulevard
- One of the last remaining retail parcels on Tiger Boulevard; adjacent to Cook Out
- Pickens County Tax Map No: 4044-11-75-0131
- Traffic Count: 28.844 VPD



#### exclusively listed by:

BRIAN SCURLOCK | bscurlock@pintailcre.com | 864.752.5656 REYNOLDS FLOWE | reynolds@pintailcre.com | 864.980.8951

864.729.4500 | PO BOX 9776, GREENVILLE, SC 29604

PINTAIL
WWW.PINTAILCRE.COM

The information contained herein has been given to us by the owner of the property or other sources we deem reliable. We have no reason to doubt its accuracy, but we do not guarantee it. All information should be verified prior to purchase or lease.

### surrounding area



## site plan