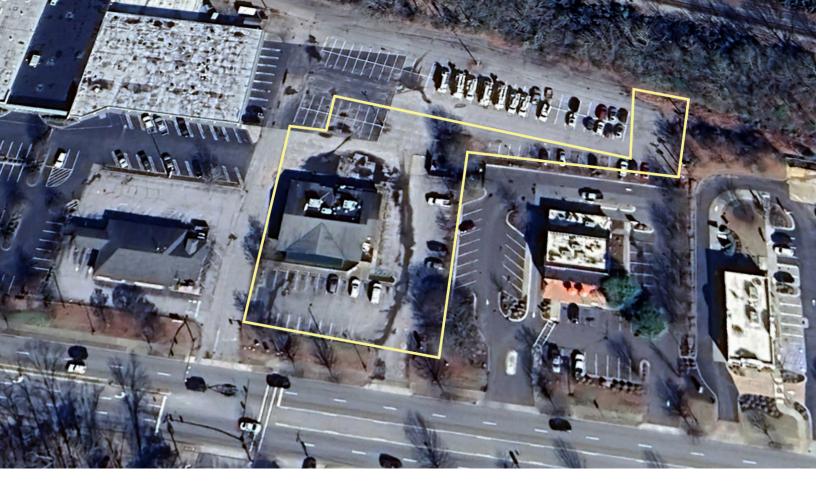

### property highlights

- 160' feet of frontage on Tiger Boulevard
- One of the last remaining retail parcels on Tiger Boulevard; adjacent to Cook Out
- Pickens County Tax Map No: 4044-11-75-0131
- Traffic Count: 28.844 VPD