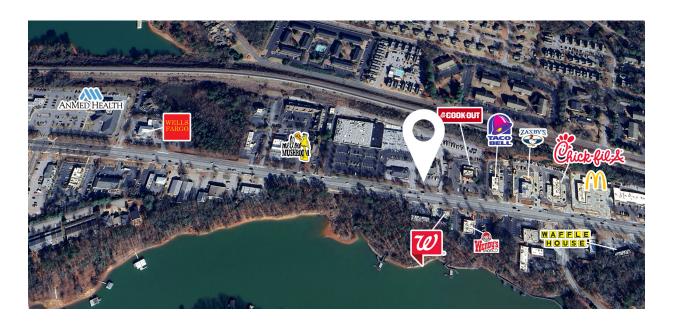

29631

#### available for lease or BTS

±.99 AC

Contact broker for pricing

### property highlights

- 160' feet of frontage on Tiger Boulevard
- One of the last remaining retail parcels on Tiger Boulevard; adjacent to Cook Out
- Pickens County Tax Map No: 4044-11-75-0131
- Traffic Count: 28.844 VPD



#### exclusively listed by:

BRIAN SCURLOCK | bscurlock@pintailcre.com | 864.752.5656 REYNOLDS FLOWE | reynolds@pintailcre.com | 864.980.8951

864.729.4500 | PO BOX 9776, GREENVILLE, SC 29604

PINTAIL
WWW.PINTAILCRE.COM

The information contained herein has been given to us by the owner of the property or other sources we deem reliable. We have no reason to doubt its accuracy, but we do not guarantee it. All information should be verified prior to purchase or lease.

### surrounding area



## site plan