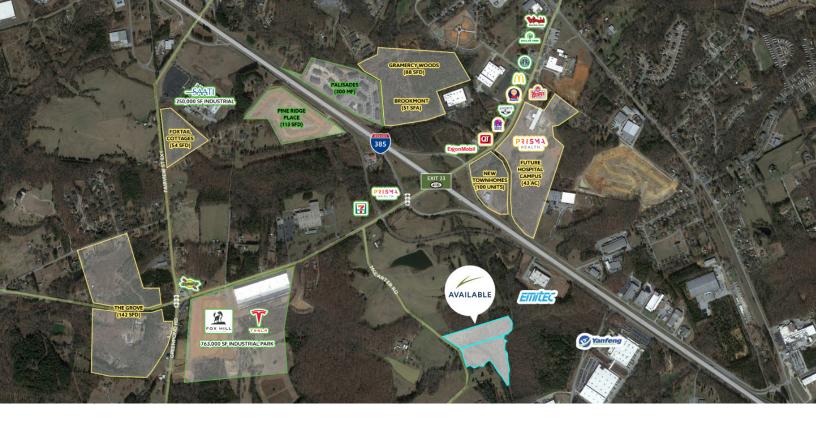

## land available for sale

±19.208 AC

Sale Price: contact broker for pricing

## property highlights

- Located off Exit 22 on I-385 at Milacron Dr.
- Nearby new Fox Hill Business Park
- Topography gently slopes toward the back toward Stoddard Creek and sewer line
- All utilities on site
- 760' of road frontage
- Zoning: R-R1