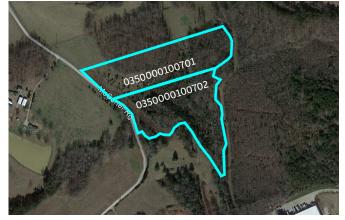

## 1041+1047 McCARTER ROAD FOUNTAIN INN . SOUTH CAROLINA 29644

## land available for sale

±19.208 AC

Sale Price: contact broker for pricing

## property highlights

- Located off Exit 22 on I-385 at Milacron Dr.
- Nearby new Fox Hill Business Park
- Topography gently slopes toward the back toward Stoddard Creek and sewer line
- All utilities on site
- 760' of road frontage
- Zoning: R-R1



GREENVILLE COUNTY TAX MAP #0350000100701 + 0350000100702

## exclusively listed by:

BRIAN SCURLOCK | bscurlock@pintailcre.com | 864.752.5656 REYNOLDS FLOWE | reynolds@pintailcre.com | 864.980.8951

864.729.4500 | PO BOX 9776, GREENVILLE, SC 29604

PINTAIL
WWW.PINTAILCRE.COM

The information contained herein has been given to us by the owner of the property or other sources we deem reliable. We have no reason to doubt its accuracy, but we do not guarantee it. All information should be verified prior to purchase or lease.