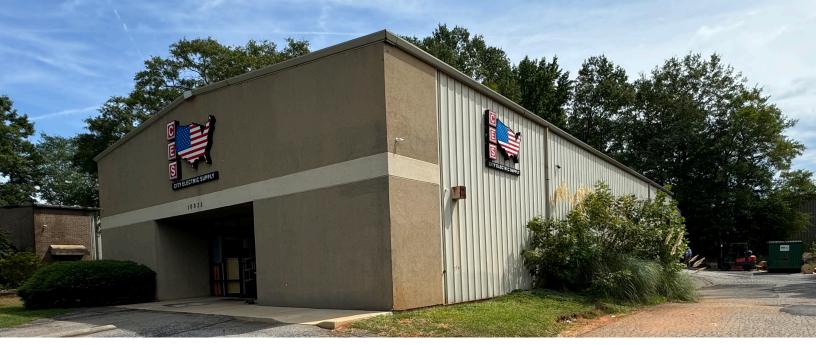

### 10035 PELHAM RD EXT SIMPSONVILLE . SOUTH CAROLINA 29681

#### available for lease:

±6,000 SF flex/warehouse space Monthly Rent: \$6,050 \$11.00/SF NNN + \$1.10/SF est. taxes & insurance **Available February 2025** 

### property highlights:

Flex space with retail front Excellent location near retail corridor Warehouse, office, and showroom Plenty of parking 2 Drive-in Doors, 1 Dock Door

GREENVILLE COUNTY TAX MAP NO. 0303000100418