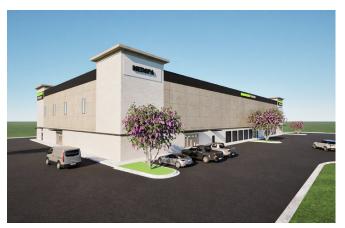

#### available for lease:

±10,000 SF office/retail space on 1st floor Rent: \$25 PSF NNN + \$3.25 est. TICAM

#### property highlights:

New construction

Delivered in cold dark shell condition

Potential to be demised

Prime location just off Hwy 123

Building signage available

Opportunity to install additional exterior windows, if preferred