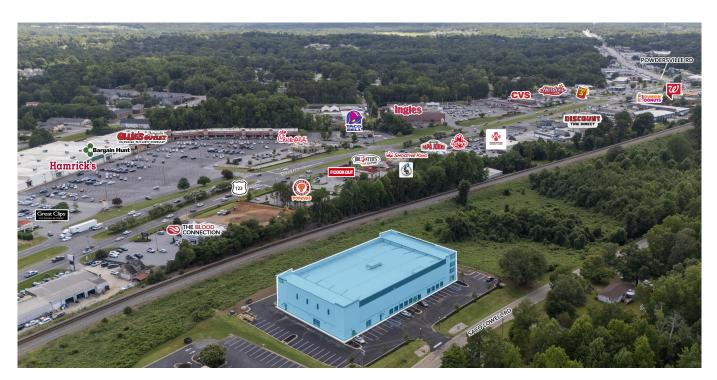

# 756 SACO LOWELL ROAD EASLEY . SOUTH CAROLINA 29640

#### available for lease:

±10,000 SF office/retail space on 1st floor Rent: \$25 PSF NNN + \$3.25 est. TICAM

#### property highlights:

New construction

Delivered in cold dark shell condition

Potential to be demised

Prime location just off Hwy 123

Building signage available

Opportunity to install additional exterior windows, if preferred



PICKENS COUNTY TAX MAP NO. 5039-18-32-1412

### exclusively listed by:

JOSH TEW, CCIM | josh@pintailcre.com | 864.414.6778

ANNA NEWTON SPIERS | anna@pintailcre.com | 864.568.3305

LEE ANNE SCALES | leeanne@pintailcre.com | 864.430.1057



## surrounding area