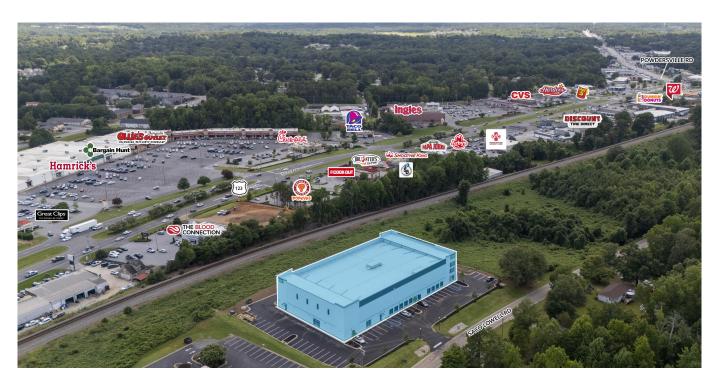

# 756 SACO LOWELL ROAD EASLEY . SOUTH CAROLINA 29640

## property highlights:

New construction

Delivered in cold dark shell condition

Potential to demise to ±2,500 SF

Prime location just off Hwy 123

Building signage available

Opportunity to install additional exterior windows, if preferred

## surrounding area