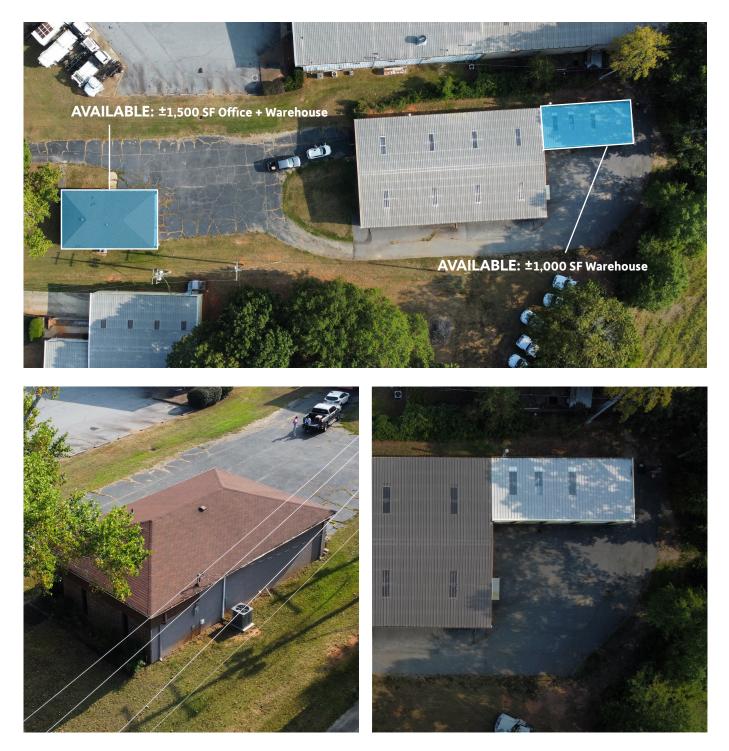

### two spaces available for lease:

**±1,500 SF Office + Warehouse** Rent: \$2,500 per month + Utilities Half office/Half warehouse

**±1,000 SF Warehouse** Rent: \$1,200 per month + Utilities Four roll-up doors No restroom

### additional photos

PINTAIL | 864.729.4500 | WWW.PINTAILCRE.COM | PO BOX 9776, GREENVILLE, SC 29604