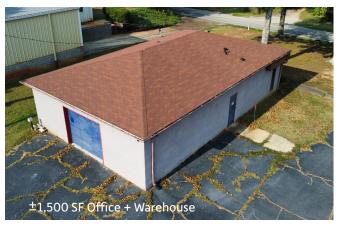

### two spaces available for lease:

**±1,500 SF Office + Warehouse** Rent: \$2,500 per month + Utilities Half office/Half warehouse

**±1,000 SF Warehouse** Rent: \$1,200 per month + Utilities Four roll-up doors No restroom