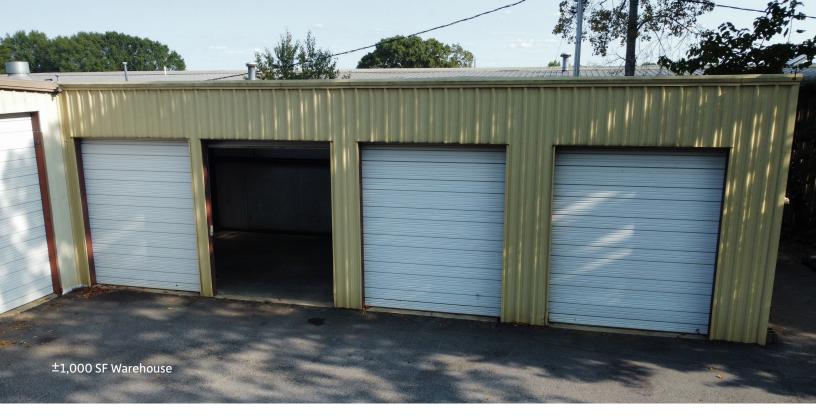

### two spaces available for lease:

**±1,500 SF Office + Warehouse** Rent: \$2,500 per month + Utilities Half office/Half warehouse

**±1,000 SF Warehouse** Rent: \$1,200 per month + Utilities Four roll-up doors No restroom