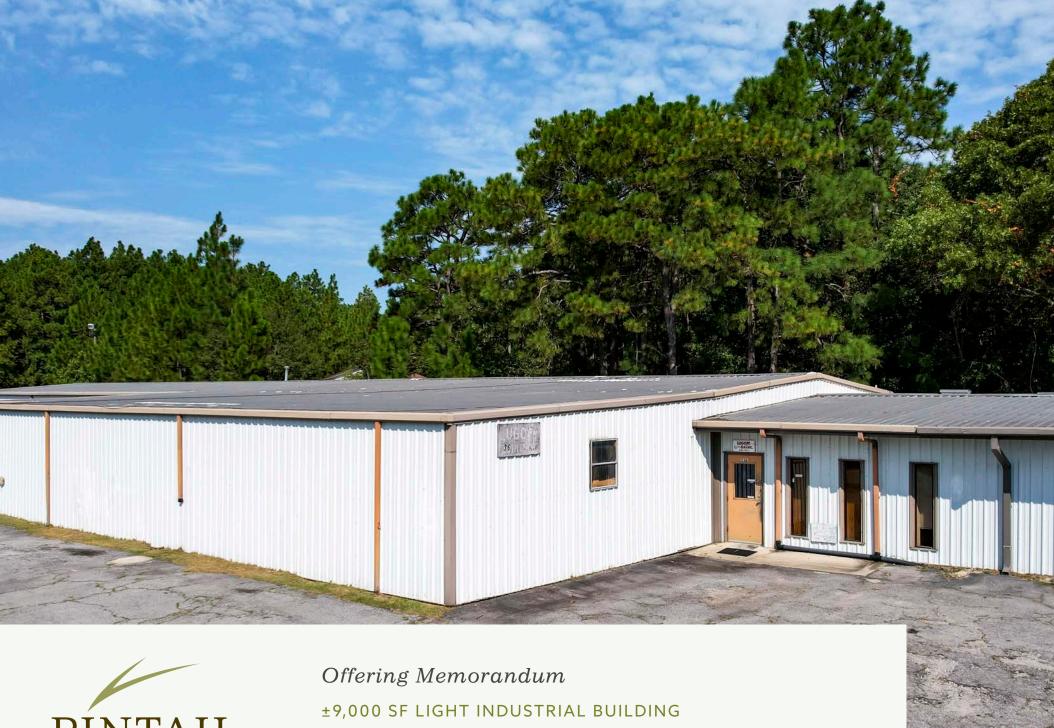

236 STANDARD WAREHOUSE ROAD, LUGOFF, SOUTH CAROLINA 29078

## PROPERTY OVERVIEW

236 Standard Warehouse Road, Lugoff, SC 29078

#### **PROPERTY DETAILS**

County: Kershaw

Parcel ID: 310-00-00-064

Building Size: 9,000 SF

 $\pm 5,000$  SF consisting of 4 offices, reception area and air-conditioned work area  $\pm \pm 4,000$  SF of

warehouse space