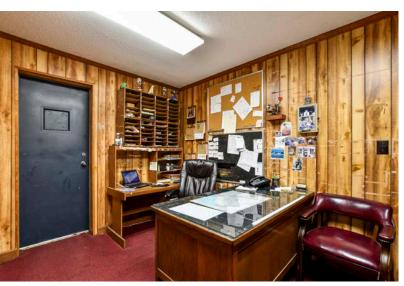

#### **PROPERTY DETAILS**

County: Kershaw

Parcel ID: 310-00-00-064

Building Size: 9,000 SF

 $\pm 5,000$  SF consisting of 4 offices, reception area and air-conditioned work area  $\pm \pm 4,000$  SF of

warehouse space