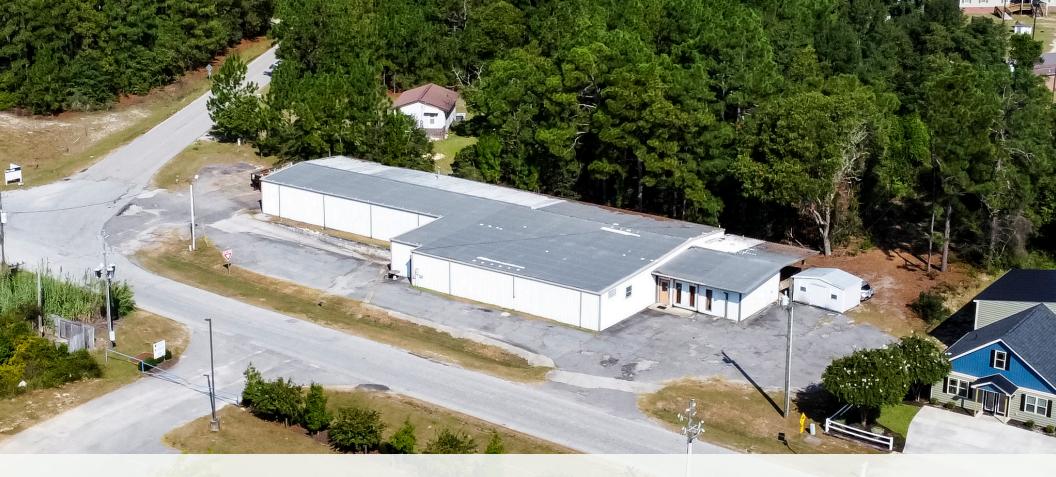

## PROPERTY OVERVIEW

236 Standard Warehouse Road, Lugoff, SC 29078

#### **PROPERTY DETAILS**

County: Kershaw

Parcel ID: 310-00-00-064

Building Size: 9,000 SF

 $\pm 5,000$  SF consisting of 4 offices, reception area and air-conditioned work area  $\pm \pm 4,000$  SF of

warehouse space

Lot Size: ±.58 AC

Property Type: Light Industrial

Tenant: Lugoff Industrial Textile Products

Doors: Dock Door + Roll-Up Door

Location: Located among other manufacturing facilities and

within 2 miles of I-20 with double-lane access via