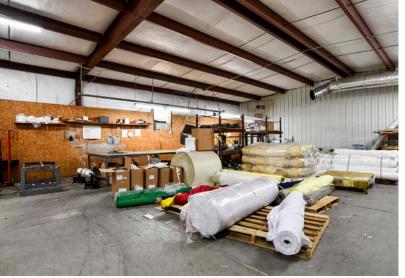

#### **PROPERTY DETAILS**

County: Kershaw

Parcel ID: 310-00-00-064

Building Size: 9,000 SF

 $\pm 5,000$  SF consisting of 4 offices, reception area and air-conditioned work area  $\pm \pm 4,000$  SF of

warehouse space