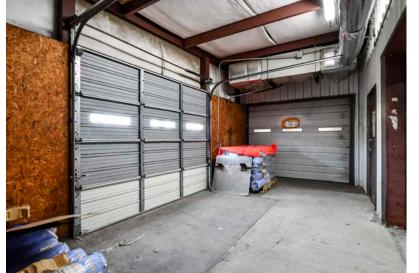

#### **PROPERTY DETAILS**

County: Kershaw

Parcel ID: 310-00-00-064

Building Size: 9,000 SF

 $\pm 5,000$  SF consisting of 4 offices, reception area and air-conditioned work area  $\pm \pm 4,000$  SF of

warehouse space