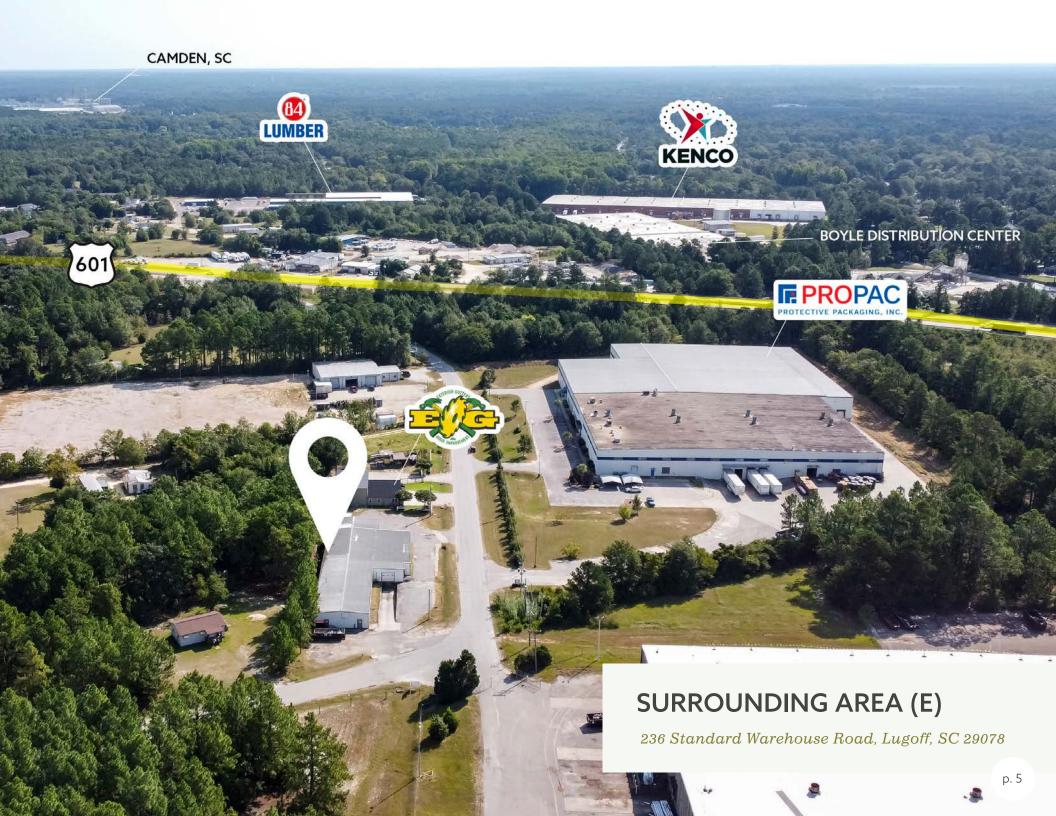

property inspections.



PO BOX 9776 . GREENVILLE SC 29604 864.729.4500 | WWW.**PINTAILCRE**.COM

## PROPERTY OVERVIEW

236 Standard Warehouse Road, Lugoff, SC 29078

#### INVESTMENT OR OWNER-USER OPPORTUNITY

Current owner-occupant desires short-term (~1 year) sale-leaseback, to be negotiated.

#### **PROPERTY DETAILS**

County: Kershaw

Parcel ID: 310-00-00-064

Building Size: 9,000 SF

 $\pm 5,000$  SF consisting of 4 offices, reception area and air-conditioned work area  $\pm \pm 4,000$  SF of

warehouse space

Lot Size: ±.58 AC

Property Type: Light Industrial

Tenant: Lugoff Industrial Textile Products

Doors: Dock Door + Roll-Up Door

Location: Located among other manufacturing facilities and

within 2 miles of I-20 with double-lane access via

Hwy 601

**SALE PRICE:** \$775,000