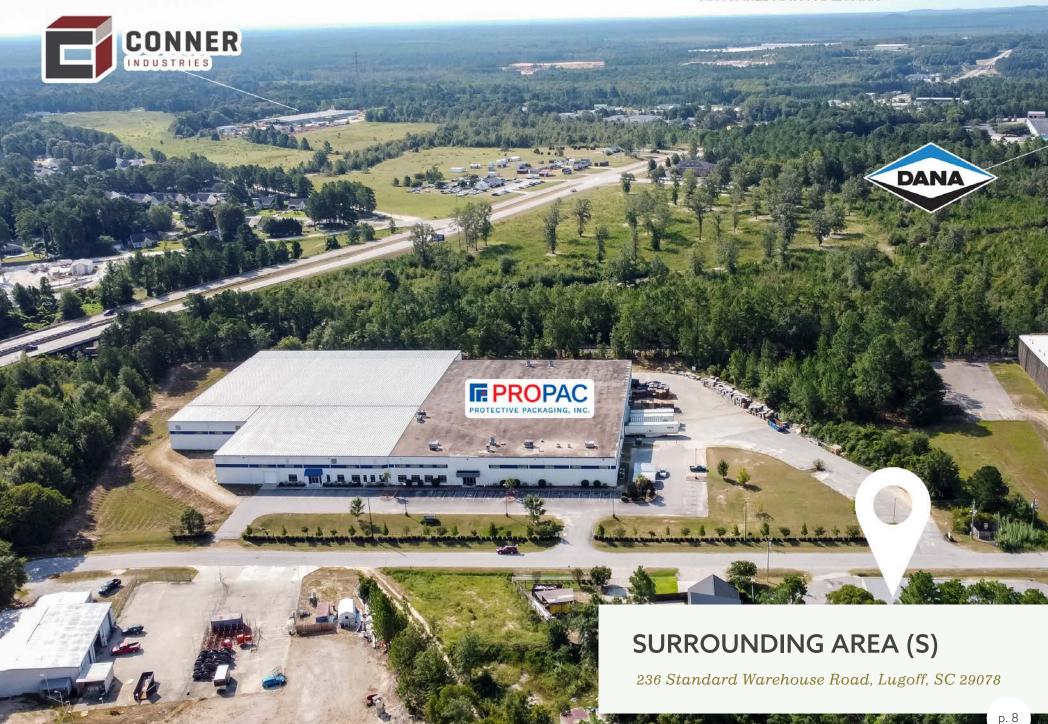

## PROPERTY OVERVIEW

236 Standard Warehouse Road, Lugoff, SC 29078

#### **PROPERTY DETAILS**

County: Kershaw

Parcel ID: 310-00-00-064

Building Size: 9,000 SF

 $\pm 5,000$  SF consisting of 4 offices, reception area and air-conditioned work area  $\pm \pm 4,000$  SF of

warehouse space

Lot Size: ±.58 AC

Property Type: Light Industrial

Tenant: Lugoff Industrial Textile Products

Doors: Dock Door + Roll-Up Door

Location: Located among other manufacturing facilities and

within 2 miles of I-20 with double-lane access via

Hwy 601

**SALE PRICE:** \$775,000