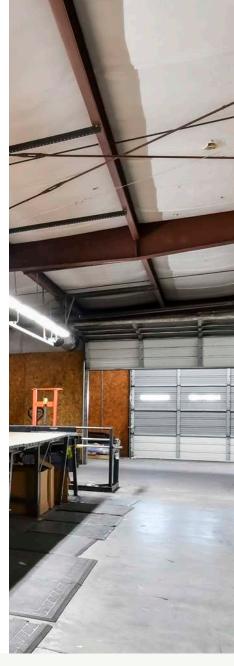

#### **PROPERTY DETAILS**

County: Kershaw

Parcel ID: 310-00-00-064

Building Size: 9,000 SF

 $\pm 5,000$  SF consisting of 4 offices, reception area and air-conditioned work area  $\pm \pm 4,000$  SF of

warehouse space