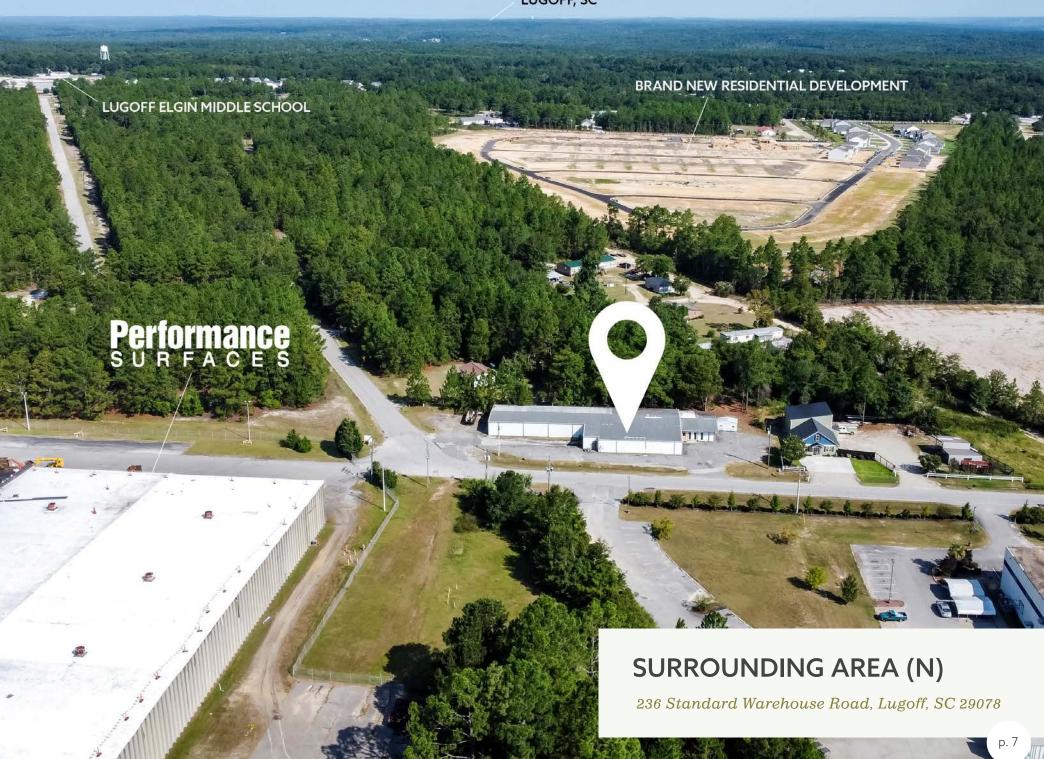

## PROPERTY OVERVIEW

236 Standard Warehouse Road, Lugoff, SC 29078

#### **PROPERTY DETAILS**

County: Kershaw

Parcel ID: 310-00-00-064

Building Size: 9,000 SF

 $\pm 5,000$  SF consisting of 4 offices, reception area and air-conditioned work area  $\pm \pm 4,000$  SF of

warehouse space

Lot Size: ±.58 AC

Property Type: Light Industrial

Tenant: Lugoff Industrial Textile Products

Doors: Dock Door + Roll-Up Door

Location: Located among other manufacturing facilities and

within 2 miles of I-20 with double-lane access via

Hwy 601

**SALE PRICE:** \$775,000