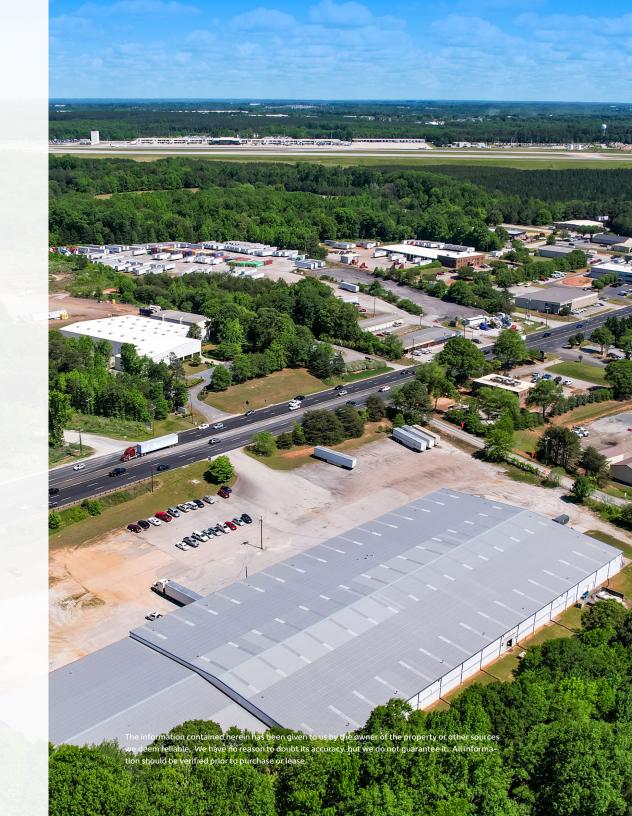

#### property details

ADDRESS 1840 S Highway 14, Greer, SC 29650

TAX MAP NO 0528030101701 (Greenville County)

TOTAL SIZE ±100,000 SF

PRIME LOCATION Ideally located just off the I-85 corridor,

minutes from the Greenville-Spartanburg International Airport, SC Inland Port and

BMW Manufacturing Plant.