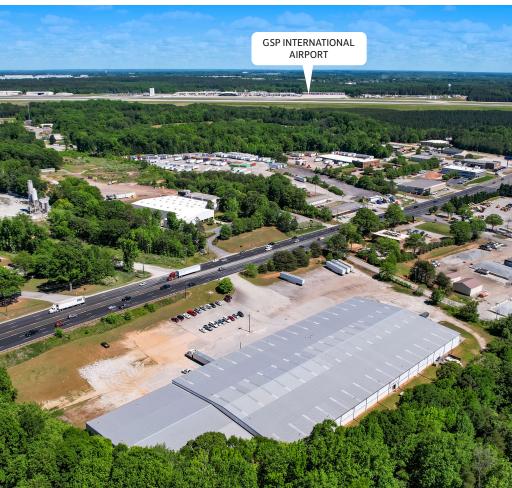

# AVAILABLE FOR LEASE

±20,000 SF INDUSTRIAL SPACE · 1840 S HIGHWAY 14 . GREER . SC 29650

#### property details

ADDRESS 1840 S Highway 14, Greer, SC 29650

TAX MAP NO 0528030101701 (Greenville County)

TOTAL SIZE ±100,000 SF

PRIME LOCATION Ideally located just off the I-85 corridor,

minutes from the Greenville-Spartanburg International Airport, SC Inland Port and