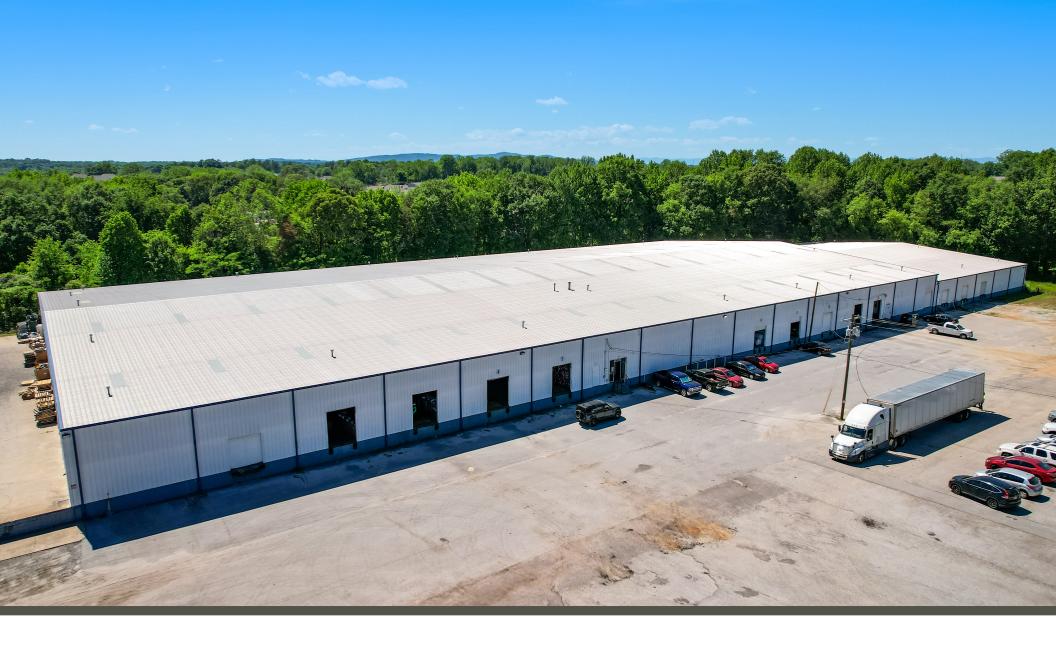

#### property details

ADDRESS 1840 S Highway 14, Greer, SC 29650

TAX MAP NO 0528030101701 (Greenville County)

TOTAL SIZE ±100,000 SF

PRIME LOCATION Ideally located just off the I-85 corridor,

minutes from the Greenville-Spartanburg International Airport, SC Inland Port and

BMW Manufacturing Plant.