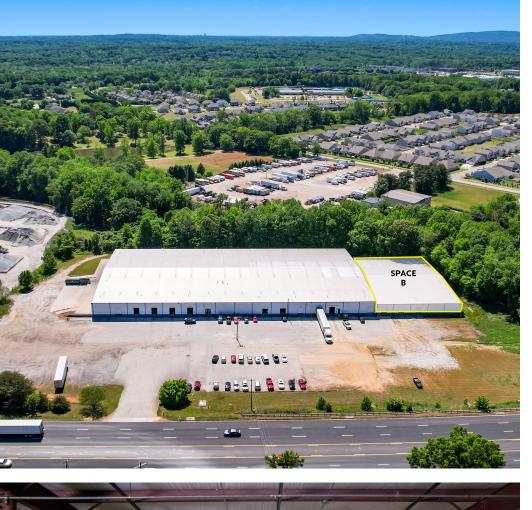

### available space

SPACE B ±20,000 SF

(3) Useable Dock Doors

(1) Office

(2) Restrooms

RENT \$7.50 PSF NNN

+ \$0.90 PSF (est. TICAM/Utilities)