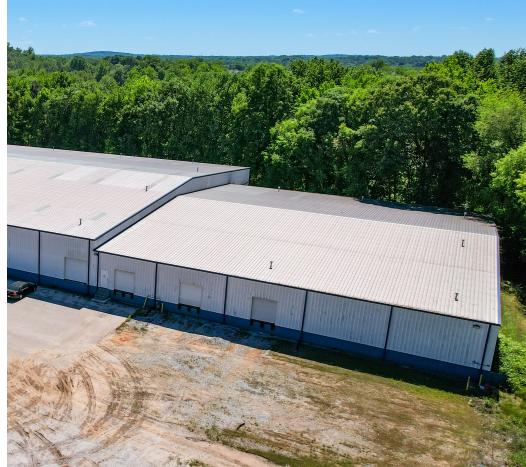

### available space

SPACE B ±20,000 SF

(3) Useable Dock Doors

(1) Office

(2) Restrooms

RENT \$7.50 PSF NNN

+ \$0.90 PSF (est. TICAM/Utilities)