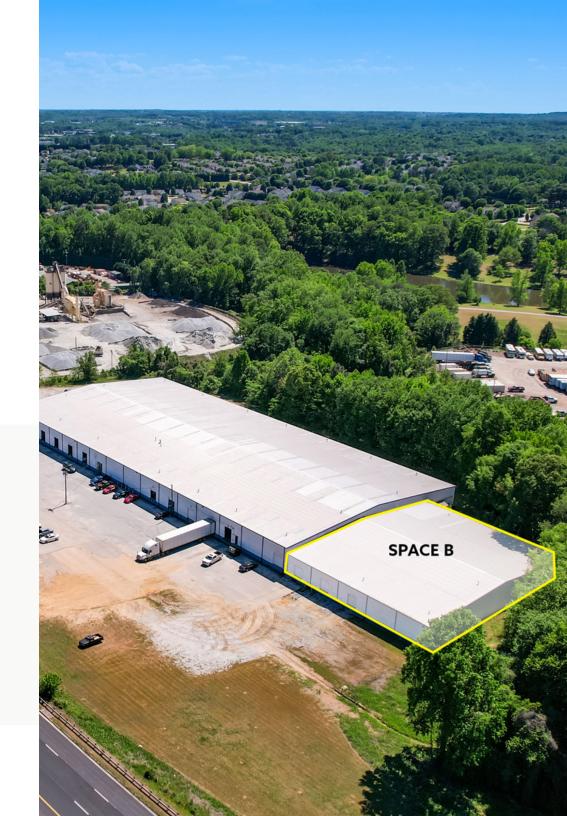

### available space

SPACE B ±20,000 SF

(3) Useable Dock Doors

(1) Office

(2) Restrooms

RENT \$7.50 PSF NNN

+ \$0.90 PSF (est. TICAM/Utilities)