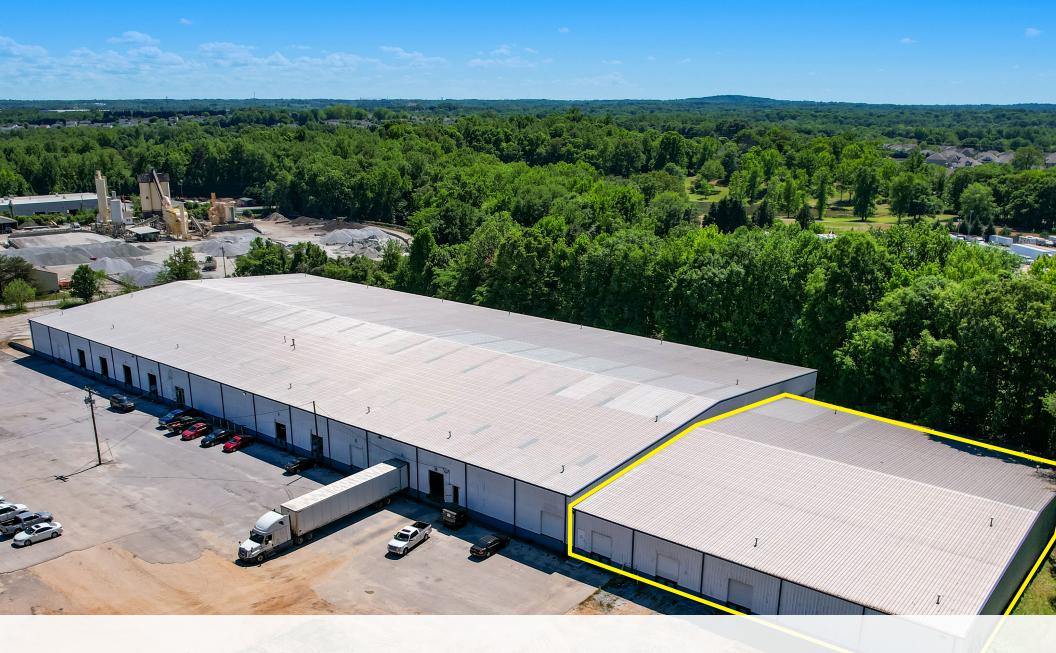

# AVAILABLE FOR LEASE

±20,000 SF INDUSTRIAL SPACE · 1840 S HIGHWAY 14 . GREER . SC 29650

#### property details

ADDRESS 1840 S Highway 14, Greer, SC 29650

TAX MAP NO 0528030101701 (Greenville County)

TOTAL SIZE ±100,000 SF

PRIME LOCATION Ideally located just off the I-85 corridor,

minutes from the Greenville-Spartanburg International Airport, SC Inland Port and

### available space

SPACE B ±20,000 SF

(3) Useable Dock Doors

(1) Office

(2) Restrooms

RENT \$7.50 PSF NNN

+ \$0.90 PSF (est. TICAM/Utilities)