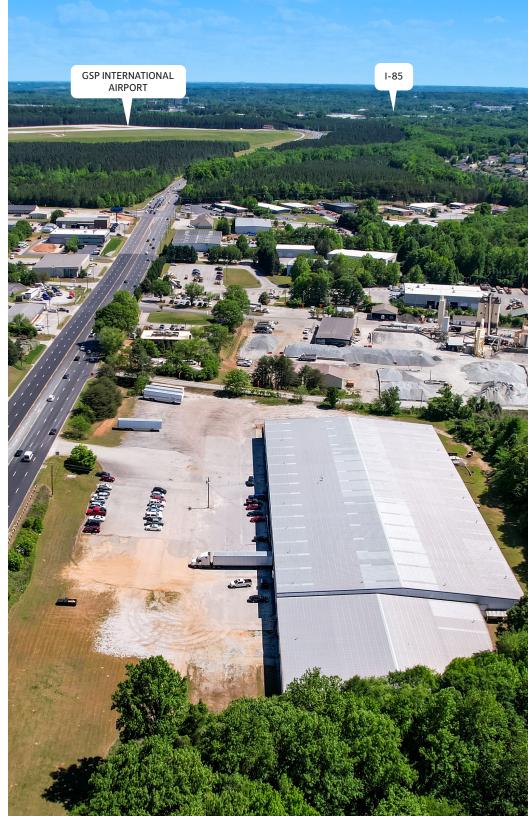

#### property details

ADDRESS 1840 S Highway 14, Greer, SC 29650

TAX MAP NO 0528030101701 (Greenville County)

TOTAL SIZE ±100,000 SF

PRIME LOCATION Ideally located just off the I-85 corridor,

minutes from the Greenville-Spartanburg International Airport, SC Inland Port and

BMW Manufacturing Plant.