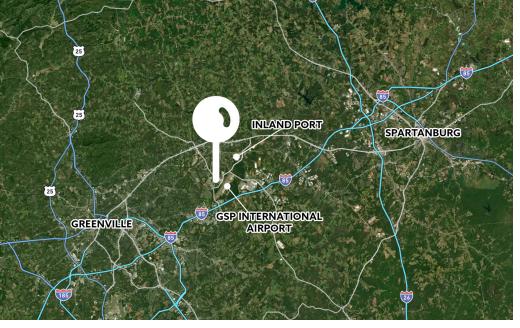

#### property details

ADDRESS 1840 S Highway 14, Greer, SC 29650

TAX MAP NO 0528030101701 (Greenville County)

TOTAL SIZE ±100,000 SF

PRIME LOCATION Ideally located just off the I-85 corridor,

minutes from the Greenville-Spartanburg International Airport, SC Inland Port and

BMW Manufacturing Plant.