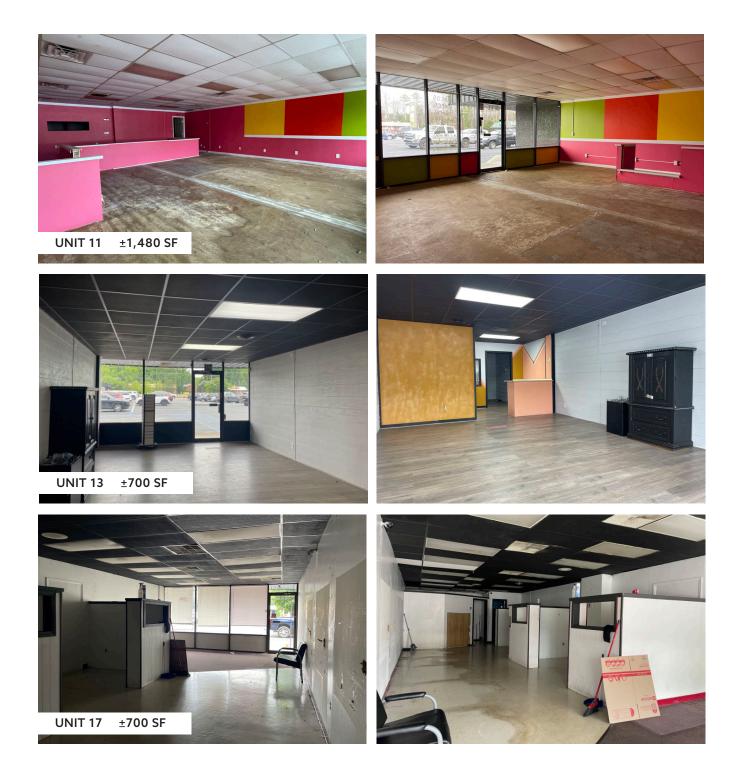

#### retail spaces for lease:

Rent: \$14/SF NNN + \$3/SF TICAM

| Unit 11: ±1,480 SF | Monthly rent: \$2,097+ utilities |
|--------------------|----------------------------------|
| Unit 13: ±700 SF   | Monthly rent: \$991 + utilities  |
| Unit 17*: ±700 SF  | Monthly rent: \$991 + utilities  |
|                    | *ideal space for a salon         |

## additional photos