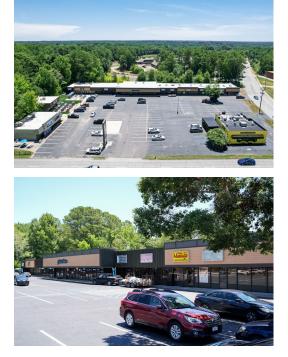

. SPARTANBURG . SC 29307

#### retail spaces for lease:

Rent: \$14/SF NNN + \$3/SF TICAM

| Unit 11: ±1,480 SF | Monthly rent: \$2,097+ utilities |
|--------------------|----------------------------------|
| Unit 13: ±700 SF   | Monthly rent: \$991 + utilities  |
| Unit 17*: ±700 SF  | Monthly rent: \$991 + utilities  |
|                    | *ideal space for a salon         |

Inquire for other potential availabilities

## highlights:

- TI allowance available for qualified tenants
- Join Mon Amie, Burrito Hub, Milltown Coffee, Thai Basil and other tenants in a newly renovated mixeduse project with extensive façade, site improvements, shared patio and greenspace underway
- Explosive residential development planned in vicinity with 3,000+ new residential units planned in close proximity



### *exclusively listed by:*

JOSH TEW, CCIM | josh@pintailcre.com | 864.663.3410 MONTY TODD | monty@pintailcre.com | 803.760.5559

The information contained herein has been given to us by the owner of the property or other sources we deem reliable. We have no reason to doubt its accuracy, but we do not guarantee it. All information should be verified prior to purchase or lease.







# exclusively listed by:

PINTAIL | 864.729.4500 | WWW.PINTAILCRE.COM | PO BOX 9776, GREENVILLE, SC 29604





## exclusively listed by: PINTAIL | 864.729.4500 | WWW.PINTAILCRE.COM | PO BOX 9776, GREENVILLE, SC 29604



## property location





## additional photos