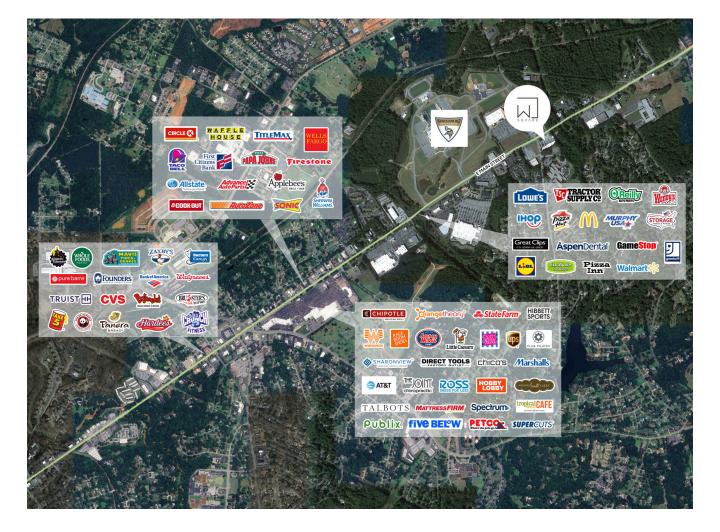

provements, shared patio and greenspace underway
- Explosive residential development planned in vicinity with 3,000+ new residential units planned in close proximity



### *exclusively listed by:*

JOSH TEW, CCIM | josh@pintailcre.com | 864.663.3410 MONTY TODD | monty@pintailcre.com | 803.760.5559

The information contained herein has been given to us by the owner of the property or other sources we deem reliable. We have no reason to doubt its accuracy, but we do not guarantee it. All information should be verified prior to purchase or lease.







# exclusively listed by:

PINTAIL | 864.729.4500 | WWW.PINTAILCRE.COM | PO BOX 9776, GREENVILLE, SC 29604





## exclusively listed by: PINTAIL | 864.729.4500 | WWW.PINTAILCRE.COM | PO BOX 9776, GREENVILLE, SC 29604



## property location





## additional photos