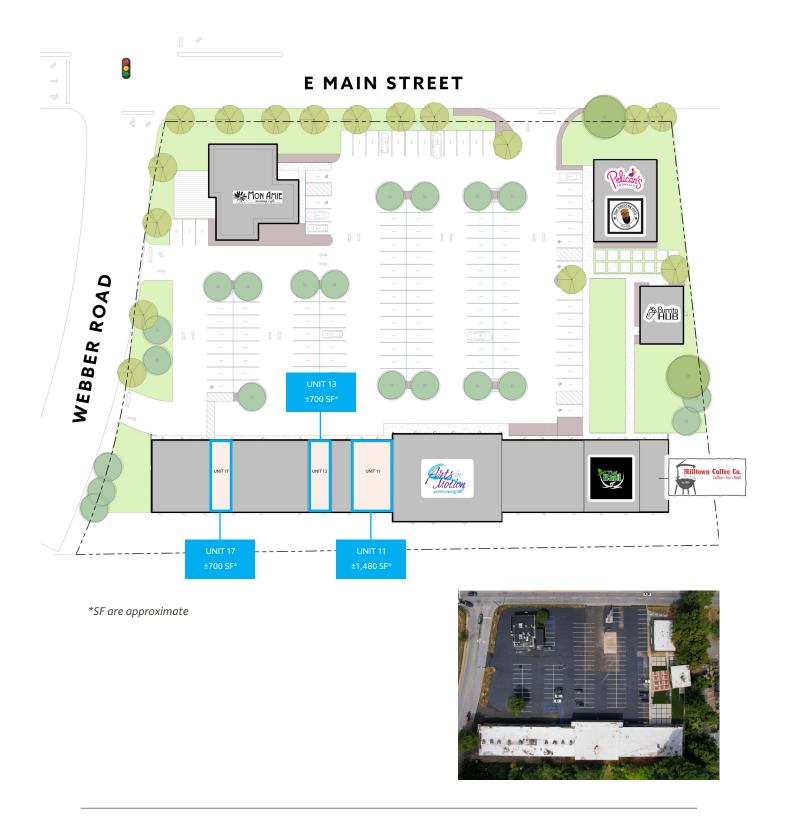

#### retail spaces for lease:

Rent: \$14/SF NNN + \$3/SF TICAM

| Unit 11: ±1,480 SF | Monthly rent: \$2,097+ utilities |
|--------------------|----------------------------------|
| Unit 13: ±700 SF   | Monthly rent: \$991 + utilities  |
| Unit 17*: ±700 SF  | Monthly rent: \$991 + utilities  |
|                    | *ideal space for a salon         |

Inquire for other potential availabilities

## highlights:

- TI allowance available for qualified tenants
- Join Mon Amie, Burrito Hub, Milltown Coffee, Thai Basil and other tenants in a newly renovated mixeduse project with extensive façade, site improvements, shared patio and greenspace underway
- Explosive residential development planned in vicinity with 3,000+ new residential units planned in close proximity