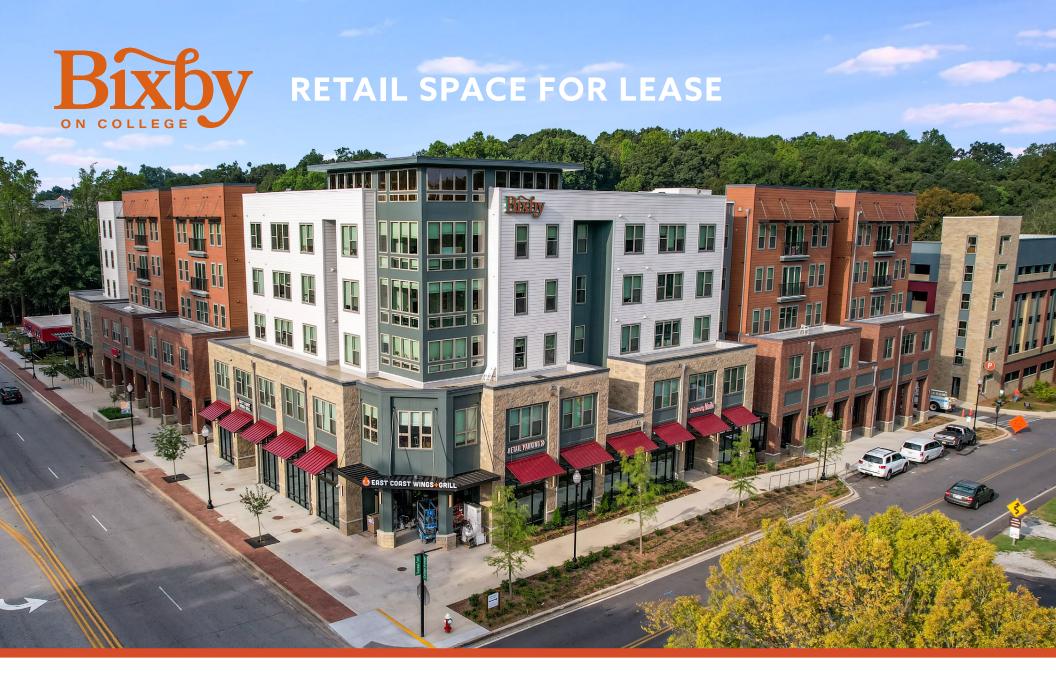

## PROPERTY INFORMATION

ADDRESS 405 College Avenue

Clemson, SC 29631

TAX MAP NO. 404416830566 (Pickens County)

**DEVELOPMENT SIZE** ±183,741 SF on ±2.52 AC

**TOTAL RETAIL** 6 Suites totaling ±11,689F

5 Leased / 1 Available

**RESIDENTIAL** 107 Units / 383 Beds

Fully leased through the 2024-25 academic year

PARKING 465 Spaces total / 92 Retail only

## PRIME LOCATION

Bixby on College is located at the corner of College Avenue and Keowee Trail in the heart of Downtown Clemson, less than a half mile from Clemson University ( $\pm 25,000 + \pm 5,000 = \pm 5,0$ 