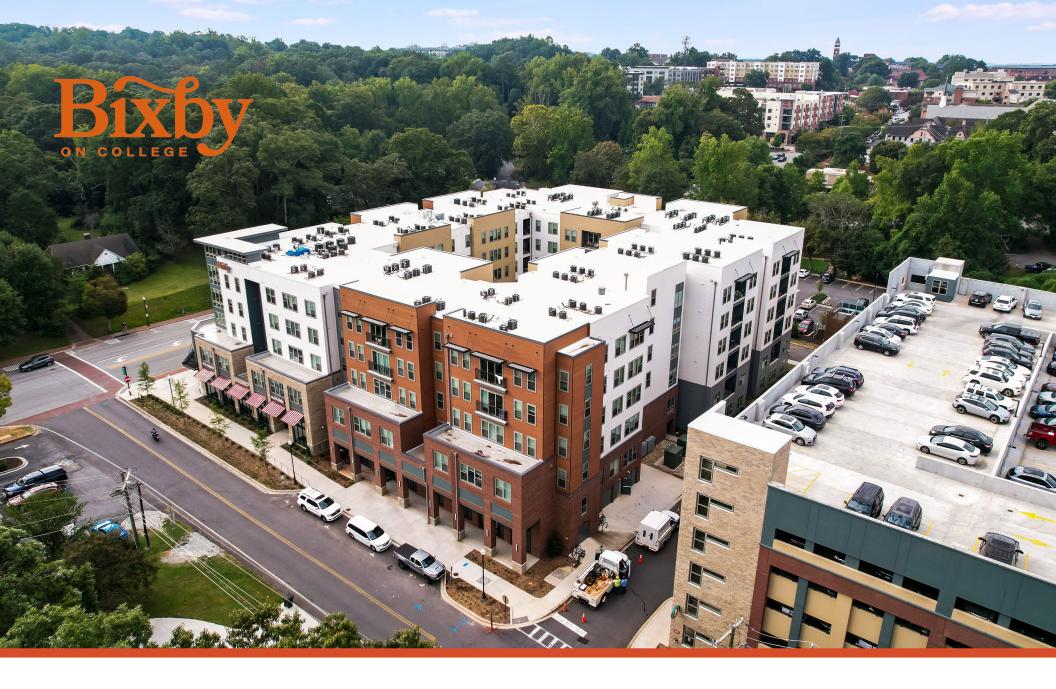

## PROPERTY INFORMATION

ADDRESS 405 College Avenue

Clemson, SC 29631

TAX MAP NO. 404416830566 (Pickens County)

**DEVELOPMENT SIZE** ±183,741 SF on ±2.52 AC

**TOTAL RETAIL** 6 Suites totaling ±11,689F

5 Leased / 1 Available

**RESIDENTIAL** 107 Units / 383 Beds

Fully leased through the 2024-25 academic year

PARKING 465 Spaces total / 92 Retail only

## PRIME LOCATION

Bixby on College is located at the corner of College Avenue and Keowee Trail in the heart of Downtown Clemson, less than a half mile from Clemson University ( $\pm 25,000 + \pm 5,000 = \pm 5,0$ 

Bixby on College is the only large scale, mixed-use project on College Avenue with ample dedicated on-site parking for commercial business use only.

| 2023 DEMOGRAPHICS             | 5-MINUTE DRIVE | 10-MINUTE DRIVE | 20-MINUTE DRIVE |
|-------------------------------|----------------|-----------------|-----------------|
| POPULATION                    | 13,946         | 25,905          | 22,706          |
| PROJ. ANNUAL GROWTH (2023-28) | 0.13%          | 0.63%           | 0.35%           |
| DAYTIME POPULATION            | 18,972         | 22,619          | 23,304          |
| TOTAL HOUSING UNITS           | 4,596          | 11,745          | 10,761          |
| HOUSING UNITS (RENTED)        | 53.0%          | 43.7%           | 29.7%           |
| HOUSING UNITS (OWNED)         | 28.1%          | 44.8%           | 59.0%           |
| MEDIAN HOUSEHOLD INCOME       | \$33,951       | \$42,375        | \$51,061        |
| MEDIAN HOME VALUE             | \$285,090      | \$238,482       | \$190,597       |
| MEDIAN AGE                    | 22.6           | 28.6            | 41.0            |