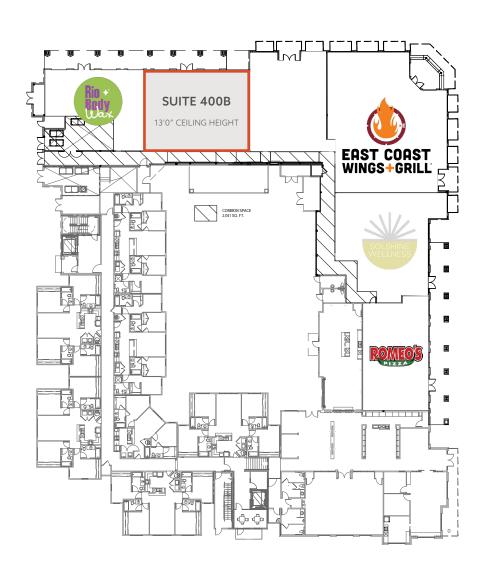

## **RETAIL FLOOR PLAN**

## **AVAILABLE SPACE**

**SUITE 400B** 1,500 to 2,070 SF

ASKING RENT \$22.00 PSF NNN

+ \$5.79 PSF est. TICAM