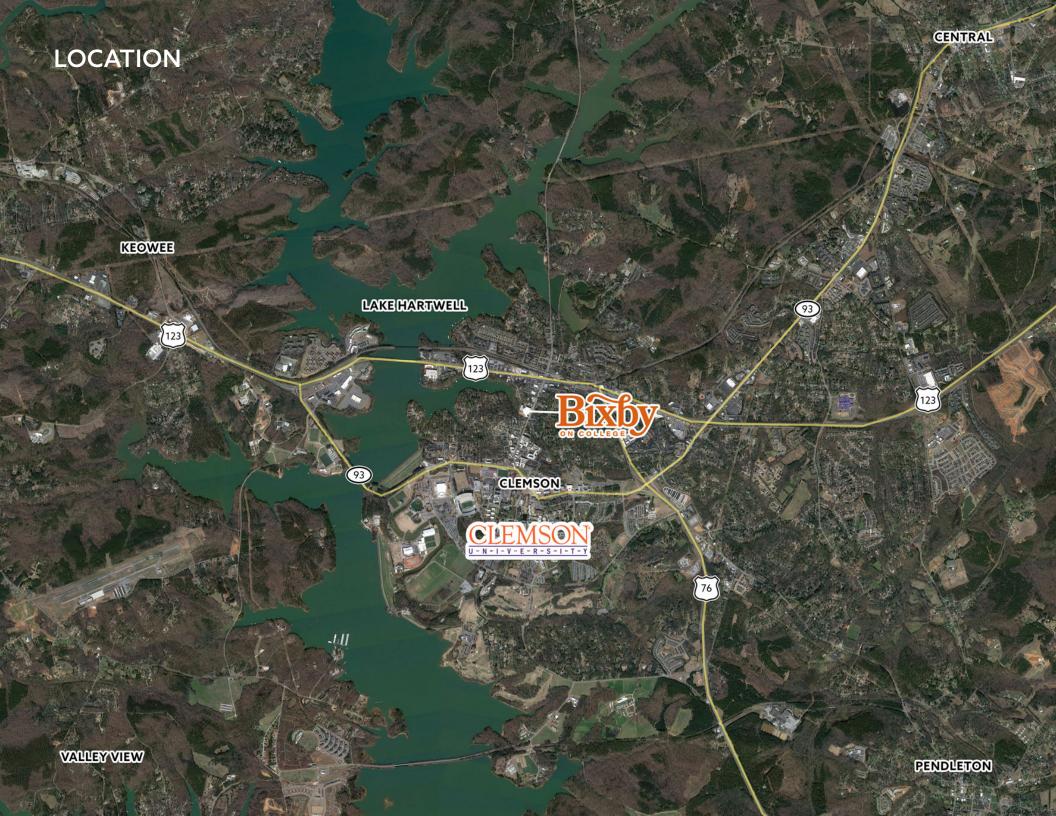

## PRIME LOCATION

Bixby on College is located at the corner of College Avenue and Keowee Trail in the heart of Downtown Clemson, less than a half mile from Clemson University ( $\pm 25,000 + \pm 5,000 = \pm 5,0$ 