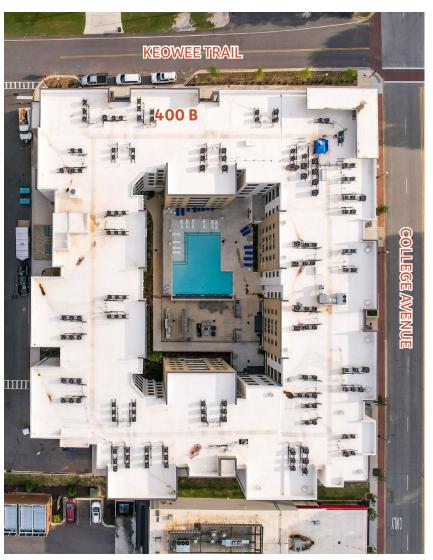

## **AVAILABLE SPACE**

**SUITE 400B** 1,500 to 2,070 SF

ASKING RENT \$22.00 PSF NNN

+ \$5.79 PSF est. TICAM

## **RETAIL FLOOR PLAN**