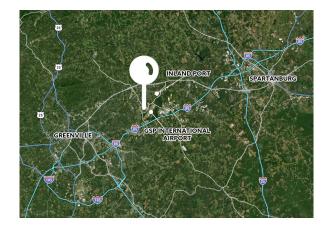

### property details

ADDRESS1840 S Highway 14, Greer, SC 29650TAX MAP NO0528030101701 (Greenville County)

 TOTAL SIZE
 ±100,000 SF

 ±40,000 SF AVAILABLE

PRIME LOCATION Ideally located just off the I-85 corridor, minutes from the Greenville-Spartanburg International Airport, SC Inland Port and BMW Manufacturing Plant.