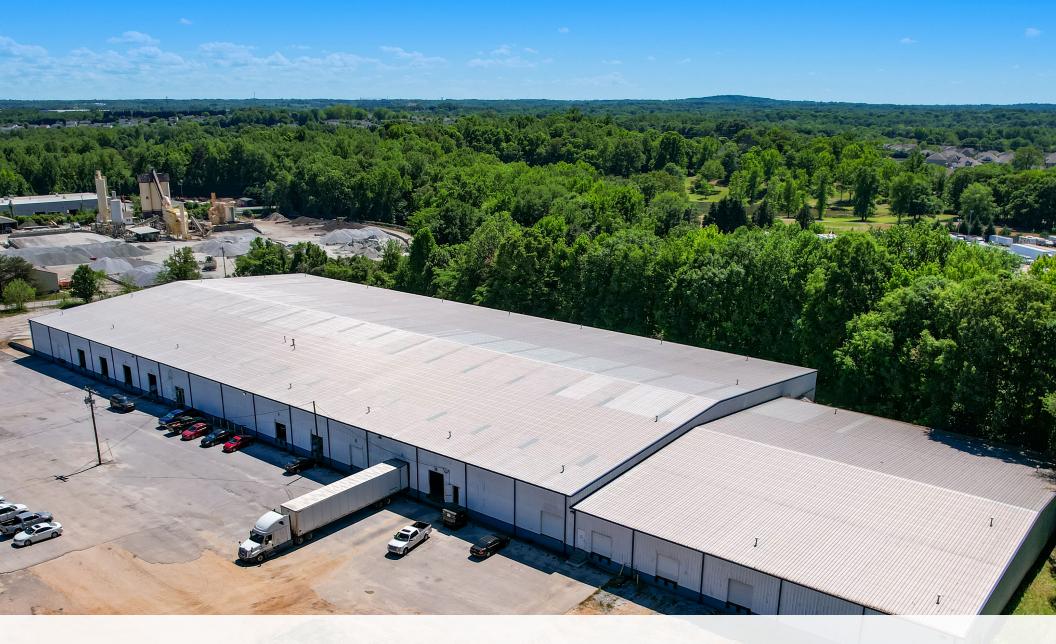

### property details

ADDRESS1840 S Highway 14, Greer, SC 29650TAX MAP NO0528030101701 (Greenville County)

 TOTAL SIZE
 ±100,000 SF

 ±40,000 SF AVAILABLE

PRIME LOCATION Ideally located just off the I-85 corridor, minutes from the Greenville-Spartanburg International Airport, SC Inland Port and BMW Manufacturing Plant.

## available space

SPACE A ±20,000 SF (2) Useable Dock Doors (1) Office

SPACE B

±20,000 SF (3) Useable Dock Doors (1) Office (2) Restrooms

(1) Restroom

RENT

\$7.50 PSF NNN + \$0.90 PSF (est. TICAM/Utilities)