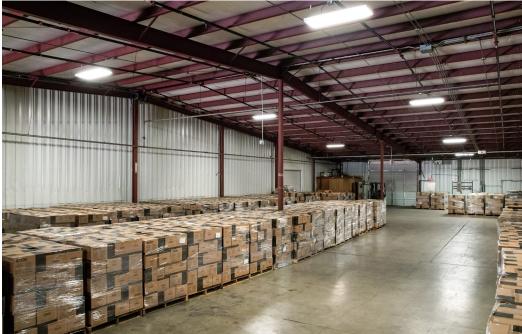

### property details

ADDRESS1840 S Highway 14, Greer, SC 29650TAX MAP NO0528030101701 (Greenville County)

 TOTAL SIZE
 ±100,000 SF

 ±40,000 SF AVAILABLE

PRIME LOCATION Ideally located just off the I-85 corridor, minutes from the Greenville-Spartanburg International Airport, SC Inland Port and BMW Manufacturing Plant.

## available space

SPACE A ±20,000 SF (2) Useable Dock Doors (1) Office

SPACE B

±20,000 SF (3) Useable Dock Doors (1) Office (2) Restrooms

(1) Restroom

RENT

\$7.50 PSF NNN + \$0.90 PSF (est. TICAM/Utilities)