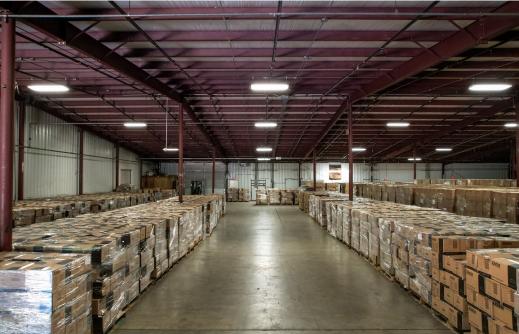

### property details

ADDRESS1840 S Highway 14, Greer, SC 29650TAX MAP NO0528030101701 (Greenville County)

 TOTAL SIZE
 ±100,000 SF

 ±40,000 SF AVAILABLE

PRIME LOCATION Ideally located just off the I-85 corridor, minutes from the Greenville-Spartanburg International Airport, SC Inland Port and BMW Manufacturing Plant.

## available space

SPACE A ±20,000 SF (2) Useable Dock Doors (1) Office

SPACE B

±20,000 SF (3) Useable Dock Doors (1) Office (2) Restrooms

(1) Restroom

RENT

\$7.50 PSF NNN + \$0.90 PSF (est. TICAM/Utilities)