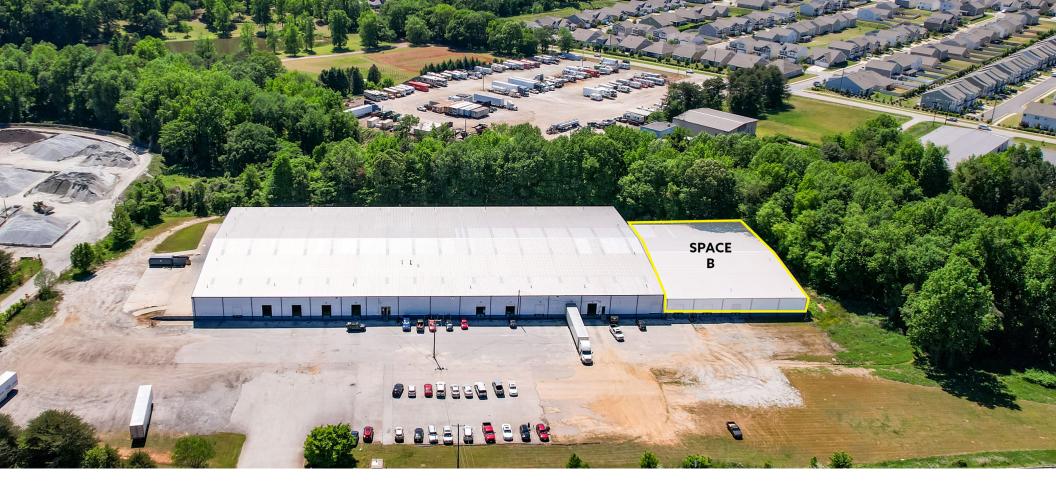

## available space

SPACE A ±20,000 SF (2) Useable Dock Doors (1) Office

SPACE B

±20,000 SF (3) Useable Dock Doors (1) Office (2) Restrooms

(1) Restroom

RENT

\$7.50 PSF NNN + \$0.90 PSF (est. TICAM/Utilities)