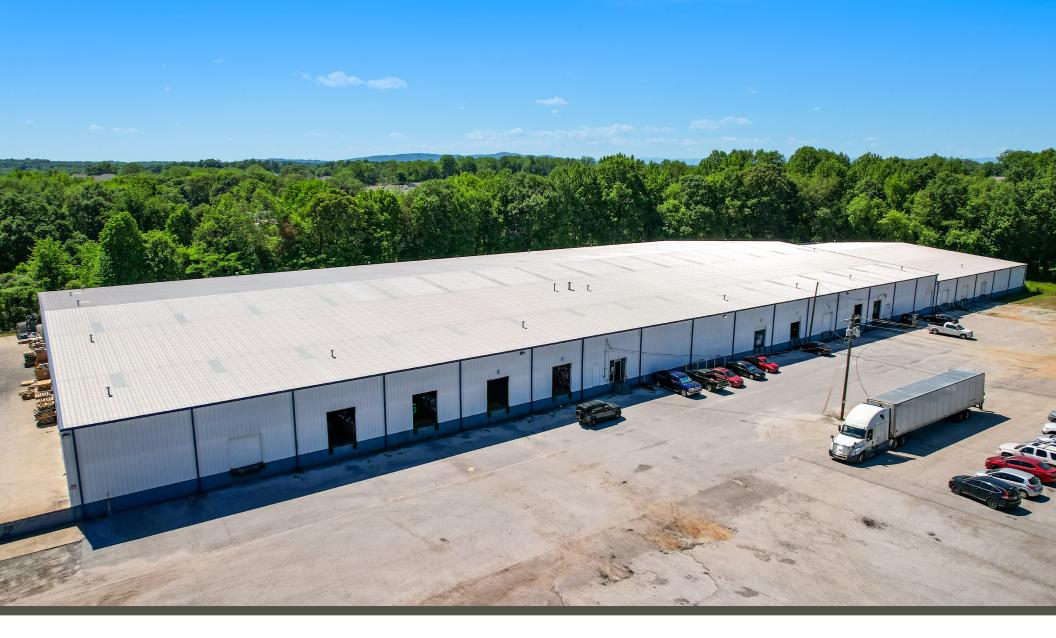

# **AVAILABLE FOR LEASE**

1840 S HIGHWAY 14 . GREER . SC 29650

### property details

ADDRESS1840 S Highway 14, Greer, SC 29650TAX MAP NO0528030101701 (Greenville County)

 TOTAL SIZE
 ±100,000 SF

 ±40,000 SF AVAILABLE

PRIME LOCATION Ideally located just off the I-85 corridor, minutes from the Greenville-Spartanburg International Airport, SC Inland Port and BMW Manufacturing Plant.