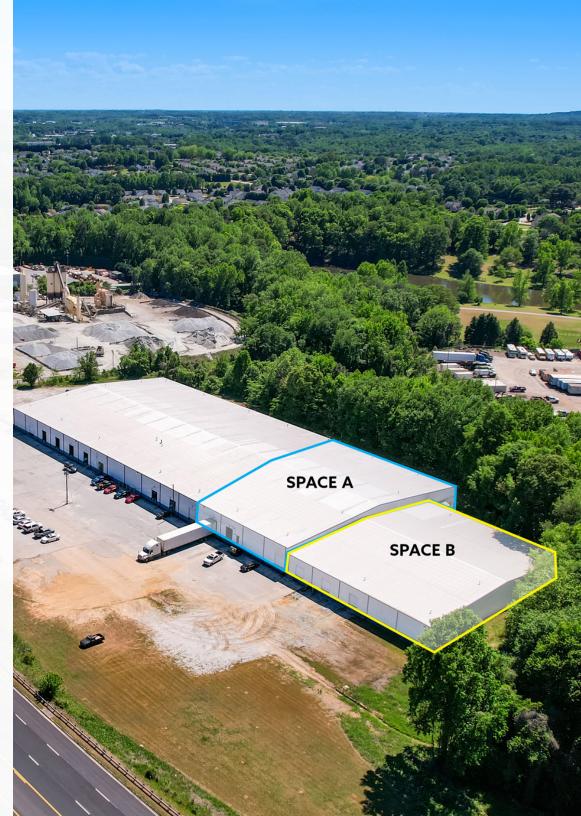

### property details

ADDRESS1840 S Highway 14, Greer, SC 29650TAX MAP NO0528030101701 (Greenville County)

 TOTAL SIZE
 ±100,000 SF

 ±40,000 SF AVAILABLE

PRIME LOCATION Ideally located just off the I-85 corridor, minutes from the Greenville-Spartanburg International Airport, SC Inland Port and BMW Manufacturing Plant.

## available space

SPACE A ±20,000 SF (2) Useable Dock Doors (1) Office

SPACE B

±20,000 SF (3) Useable Dock Doors (1) Office (2) Restrooms

(1) Restroom

RENT

\$7.50 PSF NNN + \$0.90 PSF (est. TICAM/Utilities)