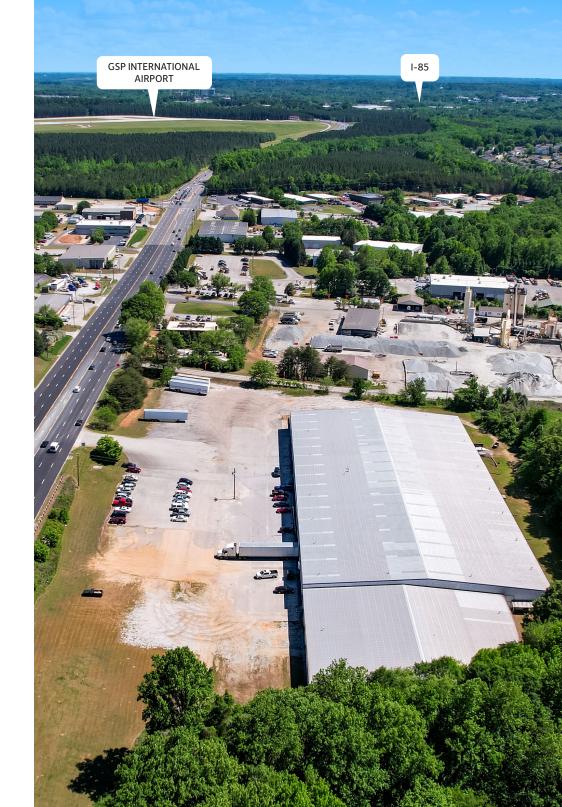

### property details

ADDRESS1840 S Highway 14, Greer, SC 29650TAX MAP NO0528030101701 (Greenville County)

 TOTAL SIZE
 ±100,000 SF

 ±40,000 SF AVAILABLE

PRIME LOCATION Ideally located just off the I-85 corridor, minutes from the Greenville-Spartanburg International Airport, SC Inland Port and BMW Manufacturing Plant.