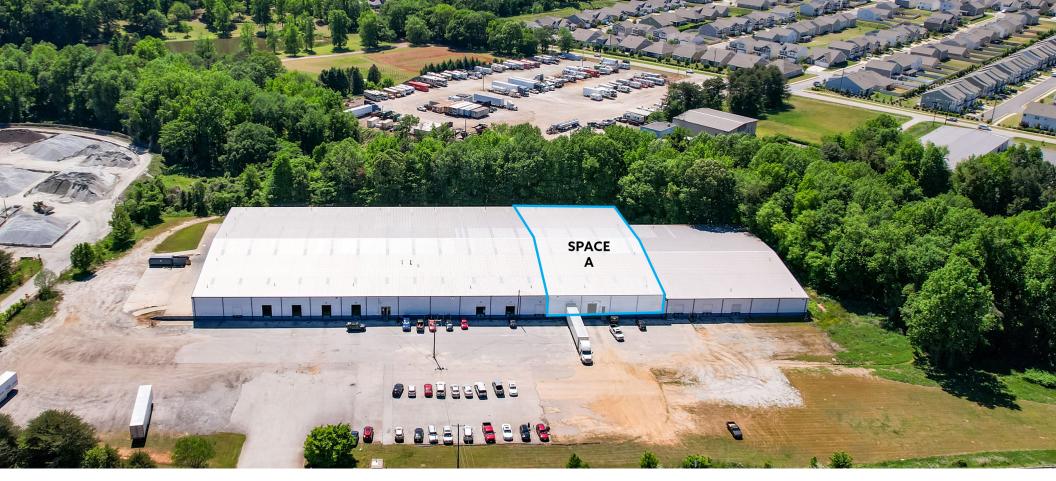

## available space

SPACE A ±20,000 SF (2) Useable Dock Doors (1) Office

SPACE B

±20,000 SF (3) Useable Dock Doors (1) Office (2) Restrooms

(1) Restroom

RENT

\$7.50 PSF NNN + \$0.90 PSF (est. TICAM/Utilities)