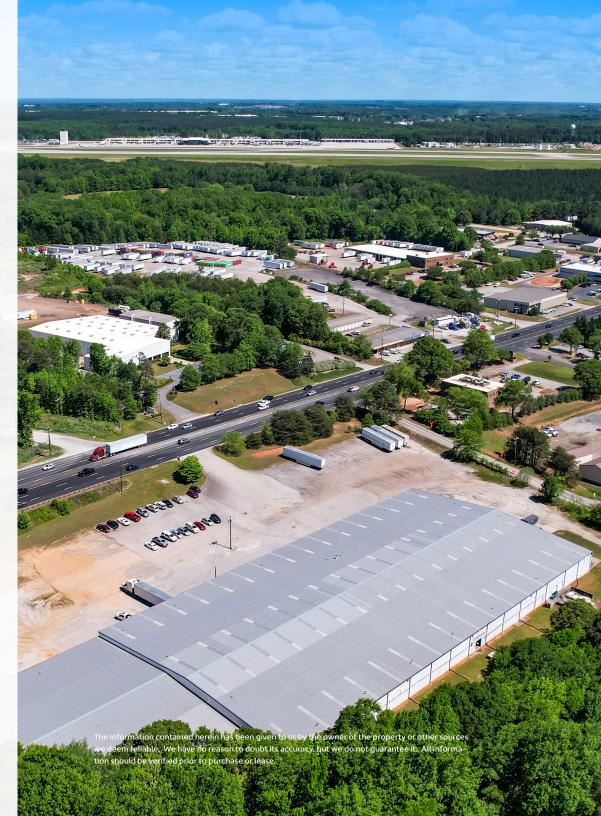

### property details

ADDRESS1840 S Highway 14, Greer, SC 29650TAX MAP NO0528030101701 (Greenville County)

 TOTAL SIZE
 ±100,000 SF

 ±40,000 SF AVAILABLE

PRIME LOCATION Ideally located just off the I-85 corridor, minutes from the Greenville-Spartanburg International Airport, SC Inland Port and BMW Manufacturing Plant.