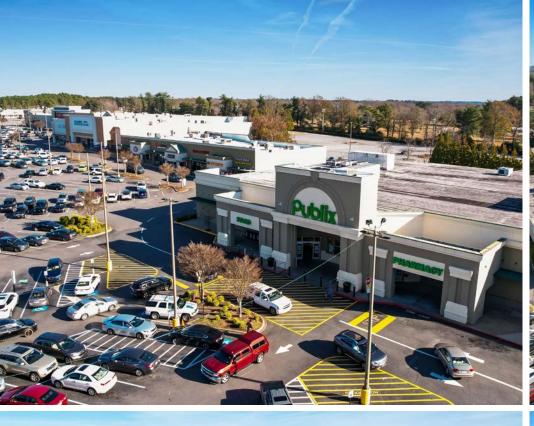

#### join strong national retailers

Anchored by Publix, Hillcrest Market Place is filled with strong national retailers including Marshalls, Petco, Ross, Hibbett Sports, Chico's and NCG Cinema.

#### ABOUT HILLCREST MARKET PLACE

ADDRESS 1905 East Main Street

Spartanburg, SC 29307

**COUNTY** Spartanburg

**TOTAL SIZE** ±360,277 SF

PARKING Ample on-site parking

HIGH VISIBILITY 27,000+ VPD on East Main Street