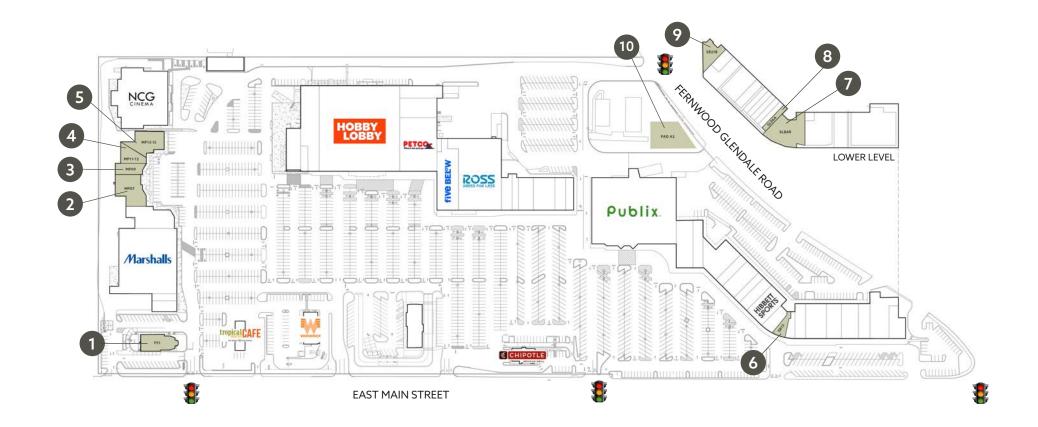

## **AVAILABLE SPACE**

| 1 | FS1     | ±4,300 SF | 5 | MP13-15 | ±4,442 SF |
|---|---------|-----------|---|---------|-----------|
| 2 | MP07    | ±6,342 SF | 6 | SR13    | ±1,335 SF |
| 3 | MP09    | ±2,390 SF | 7 | SLBAR   | ±7,720 SF |
| 4 | MP11-12 | ±1,826 SF | 8 | SL06A   | ±1,303 SF |

9 SR21B ±2,237 SF 10 PAD A2

±43,560 SF