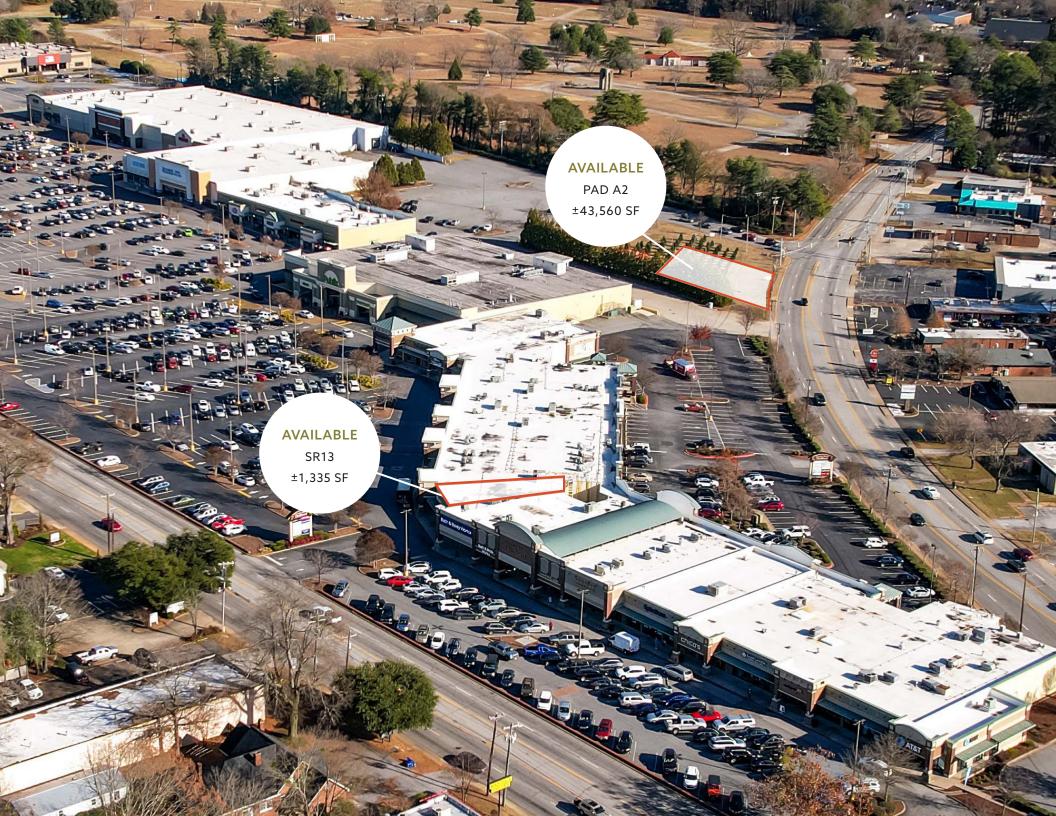

## **AVAILABLE SPACE**

| 1 | FS1     | ±4,300 SF | 5 | MP13-15 | ±4,442 SF |
|---|---------|-----------|---|---------|-----------|
| 2 | MP07    | ±6,342 SF | 6 | SR13    | ±1,335 SF |
| 3 | MP09    | ±2,390 SF | 7 | SLBAR   | ±7,720 SF |
| 4 | MP11-12 | ±1,826 SF | 8 | SL06A   | ±1,303 SF |

9 SR21B ±2,237 SF 10 PAD A2

±43,560 SF