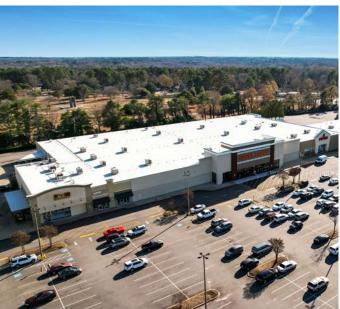

#### join strong national retailers

Anchored by Publix, Hillcrest Market Place is filled with strong national retailers including Marshalls, Petco, Ross, Hibbett Sports, Chico's and NCG Cinema.

#### ABOUT HILLCREST MARKET PLACE

ADDRESS 1905 East Main Street

Spartanburg, SC 29307

**COUNTY** Spartanburg

**TOTAL SIZE** ±360,277 SF

PARKING Ample on-site parking

HIGH VISIBILITY 27,000+ VPD on East Main Street

## **CURRENT TENANTS**

Tropical Smoothie Cafe

Whataburger

Chipotle Mexican Grill

Talbots

**Nothing Bundt Cakes** 

Jersey Mike's Subs

**Orangetheory Fitness** 

Mattress Firm

Palm Beach Tan

Taco Dog

Samurai Cajun Seafood

Rack Room Shoes

Japan House

Miss Nails

Lowe's

State Farm

A Creative Cloth

Salon East

Watchworks

Gorgeous Nail

Thomas Academy of Martial Arts

AT&T

Salons by JC

Sharonview Federal Credit Union

Spectrum

Garner's Natural Foods

Bath & Body Works

The UPS Store

**Hibbett Sports** 

Ultraskin Wax Center

Club Pilates

Direct Tools

The Joint Chiropractic

Partners in Primary Care

Bliss Nails & Spa

Little Caesars Pizza

Chico's

Marshalls

NCG Cinema

Stone Lighting

Supercuts

**Hobby Lobby** 

Petco

Five Below

Ross Dress for Less

Publix