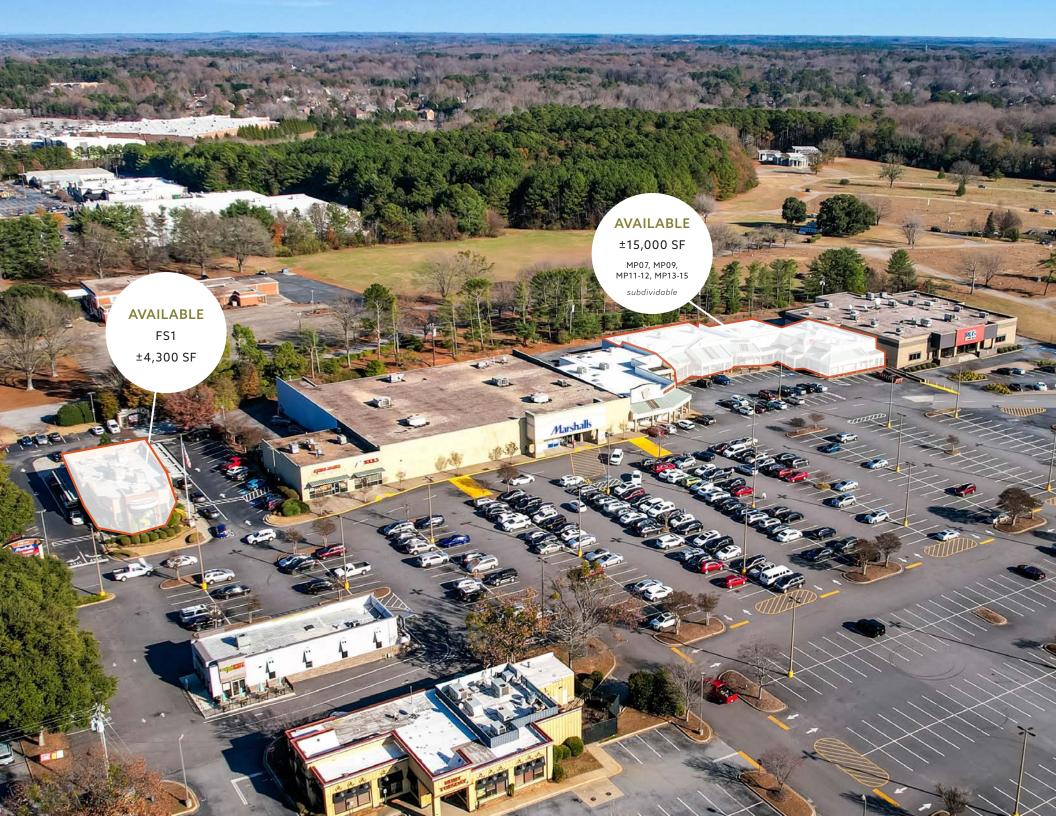

## **AVAILABLE SPACE**

| 1 | FS1     | ±4,300 SF | 5 | MP13-15 | ±4,442 SF |
|---|---------|-----------|---|---------|-----------|
| 2 | MP07    | ±6,342 SF | 6 | SR13    | ±1,335 SF |
| 3 | MP09    | ±2,390 SF | 7 | SLBAR   | ±7,720 SF |
| 4 | MP11-12 | ±1,826 SF | 8 | SL06A   | ±1,303 SF |