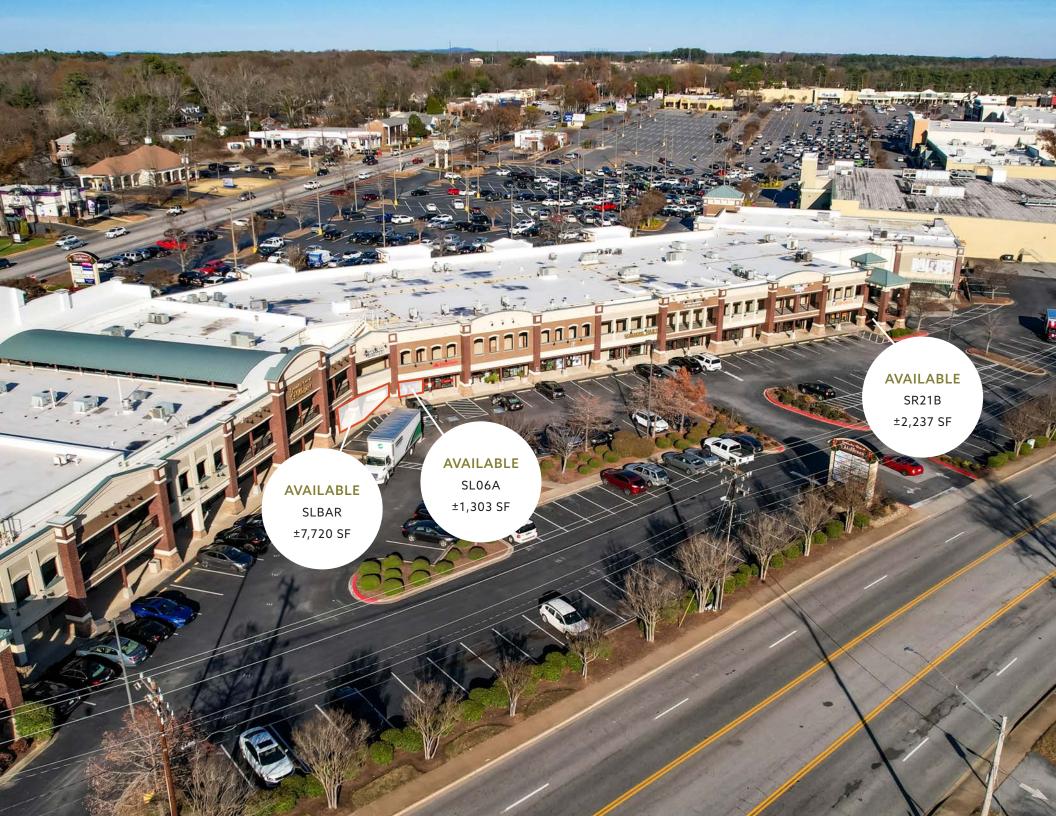

## **AVAILABLE SPACE**

| 1 | FS1     | ±4,300 SF | 5 | MP13-15 | ±4,442 SF |
|---|---------|-----------|---|---------|-----------|
| 2 | MP07    | ±6,342 SF | 6 | SR13    | ±1,335 SF |
| 3 | MP09    | ±2,390 SF | 7 | SLBAR   | ±7,720 SF |
| 4 | MP11-12 | ±1,826 SF | 8 | SL06A   | ±1,303 SF |

9 SR21B ±2,237 SF 10 PAD A2

±43,560 SF