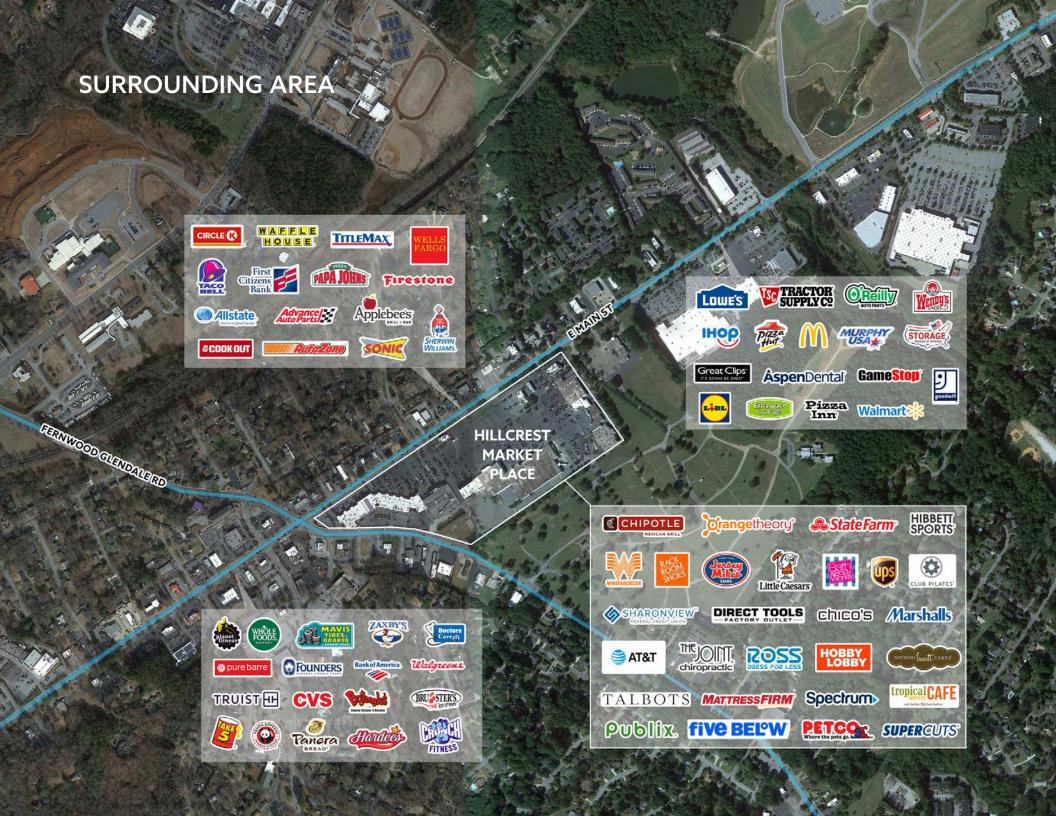

#### join strong national retailers

Anchored by Publix, Hillcrest Market Place is filled with strong national retailers including Marshalls, Petco, Ross, Hibbett Sports, Chico's and NCG Cinema.

## **CURRENT TENANTS**

Tropical Smoothie Cafe

Whataburger

Chipotle Mexican Grill

Talbots

**Nothing Bundt Cakes** 

Jersey Mike's Subs

**Orangetheory Fitness** 

Mattress Firm

Palm Beach Tan

Taco Dog

Samurai Cajun Seafood

Rack Room Shoes

Japan House

Miss Nails

Lowe's

State Farm

A Creative Cloth

Salon East

Watchworks

Gorgeous Nail

Thomas Academy of Martial Arts

AT&T

Salons by JC

Sharonview Federal Credit Union

Spectrum

Garner's Natural Foods

Bath & Body Works

The UPS Store

**Hibbett Sports** 

Ultraskin Wax Center

Club Pilates

Direct Tools

The Joint Chiropractic

Partners in Primary Care

Bliss Nails & Spa

Little Caesars Pizza

Chico's

Marshalls

NCG Cinema

Stone Lighting

Supercuts

**Hobby Lobby** 

Petco

Five Below

Ross Dress for Less

Publix