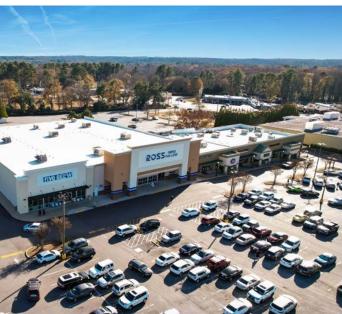

#### join strong national retailers

Anchored by Publix, Hillcrest Market Place is filled with strong national retailers including Marshalls, Petco, Ross, Hibbett Sports, Chico's and NCG Cinema.

#### ABOUT HILLCREST MARKET PLACE

ADDRESS 1905 East Main Street

Spartanburg, SC 29307

**COUNTY** Spartanburg

**TOTAL SIZE** ±360,277 SF

PARKING Ample on-site parking

HIGH VISIBILITY 27,000+ VPD on East Main Street

Stone Lighting

Supercuts

**Hobby Lobby** 

Petco

Five Below

Ross Dress for Less

Publix