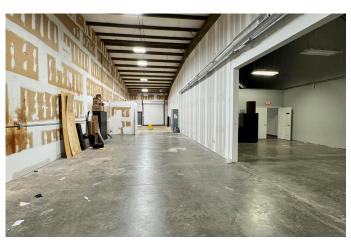

# 32 BOLAND COURT GREENVILLE . SOUTH CAROLINA 29615

#### available for lease

±4,131 SF Versatile Flex Space \$11.75/SF + est. \$1.70/SF TICAM

#### property highlights

- (1) Dock Door and (1) Drive-in Door
- Furniture potentially available
- Conveniently located at I-85 and Pelham Road
- Close access to the GSP Airport and the Inland Port
- Surrounded by bustling retail corridor and many upstate headquarters/plants



GREENVILLE COUNTY TAX MAP #0533020105100

#### exclusively listed by:

ANNA NEWTON SPIERS | anna@pintailcre.com | 864.568.3305 MONTY TODD | monty@pintailcre.com | 803.760.5559 JOSH TEW, CCIM | josh@pintailcre.com | 864.414.6778



## interior photos













### property location