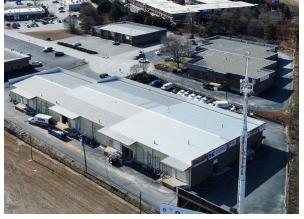

# 32 BOLAND COURT GREENVILLE . SOUTH CAROLINA 29615

#### property highlights

- (1) Dock Door and (1) Drive-in Door
- Furniture potentially available
- Conveniently located at I-85 and Pelham Road
- Close access to the GSP Airport and the Inland Port
- Surrounded by bustling retail corridor and many upstate headquarters/plants

### property location