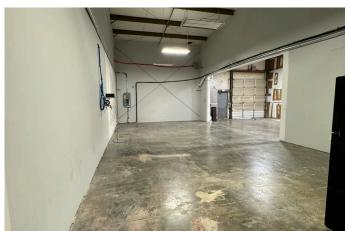

# 32 BOLAND COURT GREENVILLE . SOUTH CAROLINA 29615

#### available for lease

±4,131 SF Versatile Flex Space \$11.75/SF + est. \$1.70/SF TICAM

#### property highlights

- (1) Dock Door and (1) Drive-in Door
- Furniture potentially available
- Conveniently located at I-85 and Pelham Road
- Close access to the GSP Airport and the Inland Port
- Surrounded by bustling retail corridor and many upstate headquarters/plants



GREENVILLE COUNTY TAX MAP #0533020105100

#### exclusively listed by:

ANNA NEWTON SPIERS | anna@pintailcre.com | 864.568.3305 MONTY TODD | monty@pintailcre.com | 803.760.5559 JOSH TEW, CCIM | josh@pintailcre.com | 864.414.6778



## interior photos













### property location