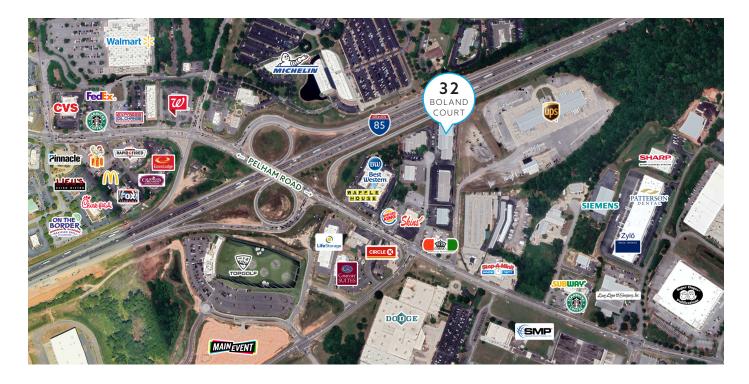

#### property highlights

- (1) Dock Door and (1) Drive-in Door
- Furniture potentially available
- Conveniently located at I-85 and Pelham Road
- Close access to the GSP Airport and the Inland Port
- Surrounded by bustling retail corridor and many upstate headquarters/plants

### property location