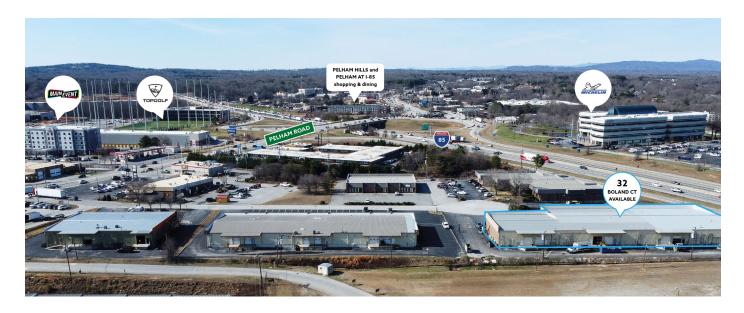

#### property highlights

- (1) Dock Door and (1) Drive-in Door
- Furniture potentially available
- Conveniently located at I-85 and Pelham Road
- Close access to the GSP Airport and the Inland Port
- Surrounded by bustling retail corridor and many upstate headquarters/plants

### property location