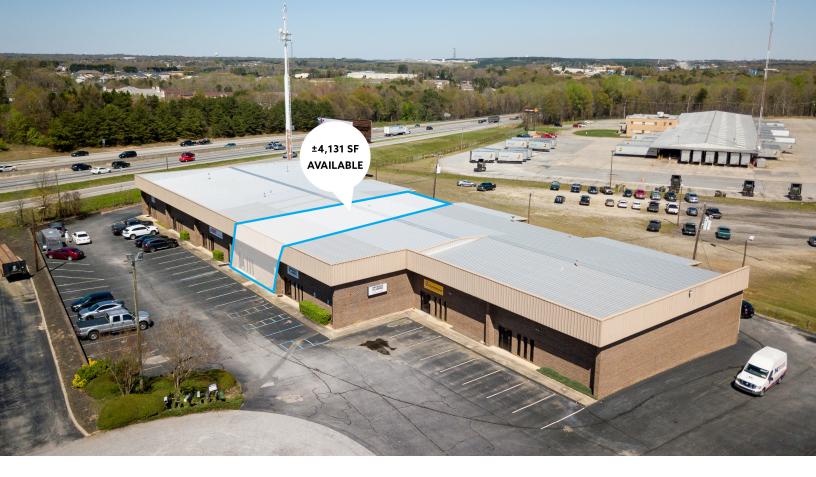

# 32 BOLAND COURT GREENVILLE . SOUTH CAROLINA 29615

#### available for lease

±4,131 SF Versatile Flex Space \$11.75/SF + est. \$1.70/SF TICAM

#### property highlights

- (1) Dock Door and (1) Drive-in Door
- Furniture potentially available
- Conveniently located at I-85 and Pelham Road
- Close access to the GSP Airport and the Inland Port
- Surrounded by bustling retail corridor and many upstate headquarters/plants

GREENVILLE COUNTY TAX MAP #0533020105100