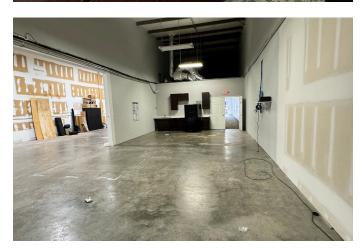

# 32 BOLAND COURT GREENVILLE . SOUTH CAROLINA 29615

#### available for lease

±4,131 SF Versatile Flex Space \$11.75/SF + est. \$1.70/SF TICAM

#### property highlights

- (1) Dock Door and (1) Drive-in Door
- Furniture potentially available
- Conveniently located at I-85 and Pelham Road
- Close access to the GSP Airport and the Inland Port
- Surrounded by bustling retail corridor and many upstate headquarters/plants



GREENVILLE COUNTY TAX MAP #0533020105100

#### exclusively listed by:

ANNA NEWTON SPIERS | anna@pintailcre.com | 864.568.3305 MONTY TODD | monty@pintailcre.com | 803.760.5559 JOSH TEW, CCIM | josh@pintailcre.com | 864.414.6778



## interior photos













### property location