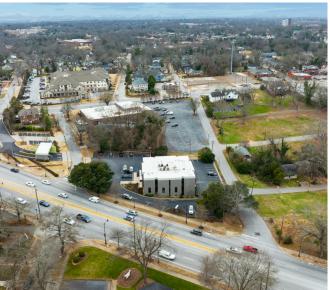

# 1306 S CHURCH ST GREENVILLE . SOUTH CAROLINA 29605

#### for lease:

±5,700 SF Office Space (Lower Level) Contact broker for pricing

### property highlights:

Ample on-site parking

Building shared with American Health Imaging (main floor) and Tonnsen Bach Law (2nd floor)

Located within minutes of downtown Greenville, County Square, Augusta Road area, I-185 and I-385

New elevator and building improvements underway



GREENVILLE COUNTY TAX MAP NO.0093001100200

#### exclusively listed by:

JOSH TEW, CCIM | josh@pintailcre.com | 864.414.6778

MONTY TODD | monty@pintailcre.com | 803.760.5559

ANNA NEWTON SPIERS | anna@pintailcre.com | 864.568.3305



## conceptual floor plan



# property location







### surrounding area



### surrounding neighborhoods