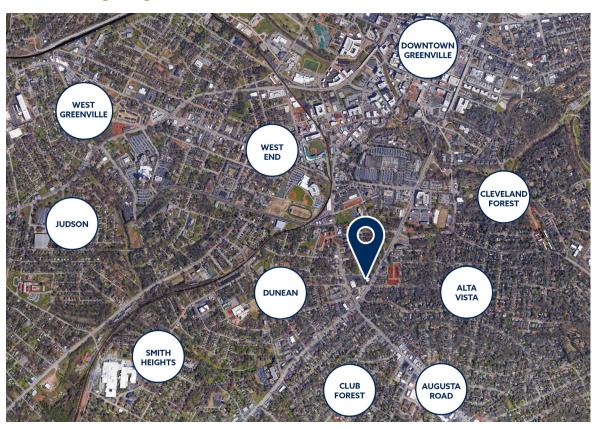

# 1306 S CHURCH ST GREENVILLE . SOUTH CAROLINA 29605

#### for lease:

±5,700 SF Office Space (Lower Level) Contact broker for pricing

### property highlights:

Ample on-site parking

Building shared with American Health Imaging (main floor) and Tonnsen Bach Law (2nd floor)

Located within minutes of downtown Greenville, County Square, Augusta Road area, I-185 and I-385

New elevator and building improvements underway



GREENVILLE COUNTY TAX MAP NO.0093001100200

#### exclusively listed by:

JOSH TEW, CCIM | josh@pintailcre.com | 864.414.6778

MONTY TODD | monty@pintailcre.com | 803.760.5559

ANNA NEWTON SPIERS | anna@pintailcre.com | 864.568.3305



## conceptual floor plan



# property location







### surrounding area



### surrounding neighborhoods