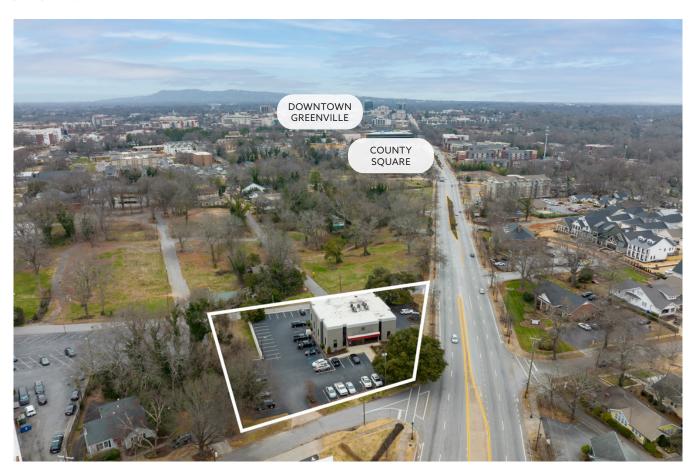

# 1306 S CHURCH ST GREENVILLE . SOUTH CAROLINA 29605

#### for lease:

±5,700 SF Office Space (Lower Level) Contact broker for pricing

### property highlights:

Ample on-site parking

Building shared with American Health Imaging (main floor) and Tonnsen Bach Law (2nd floor)

Located within minutes of downtown Greenville, County Square, Augusta Road area, I-185 and I-385

New elevator and building improvements underway



GREENVILLE COUNTY TAX MAP NO.0093001100200

#### exclusively listed by:

JOSH TEW, CCIM | josh@pintailcre.com | 864.414.6778

MONTY TODD | monty@pintailcre.com | 803.760.5559

ANNA NEWTON SPIERS | anna@pintailcre.com | 864.568.3305



## conceptual floor plan



# property location







### surrounding area



### surrounding neighborhoods