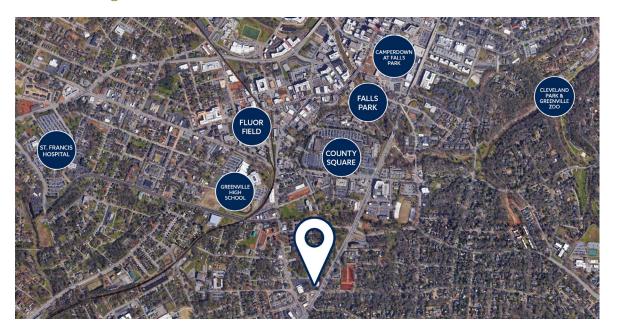

# 1306 S CHURCH ST GREENVILLE . SOUTH CAROLINA 29605

#### for lease:

±5,700 SF Office Space (Lower Level) Contact broker for pricing

### property highlights:

Ample on-site parking

Building shared with American Health Imaging (main floor) and Tonnsen Bach Law (2nd floor)

Located within minutes of downtown Greenville, County Square, Augusta Road area, I-185 and I-385

New elevator and building improvements underway



GREENVILLE COUNTY TAX MAP NO.0093001100200

#### exclusively listed by:

JOSH TEW, CCIM | josh@pintailcre.com | 864.414.6778

MONTY TODD | monty@pintailcre.com | 803.760.5559

ANNA NEWTON SPIERS | anna@pintailcre.com | 864.568.3305



## conceptual floor plan



# property location







### surrounding area



### surrounding neighborhoods