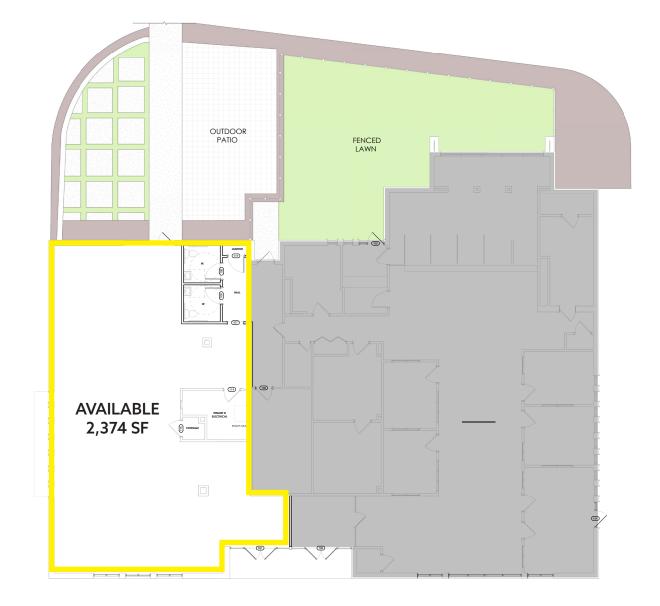

## conceptual floor plan

#### for lease:

Suite A: ±2,374 SF Lease Structure: NNN Contact broker for pricing