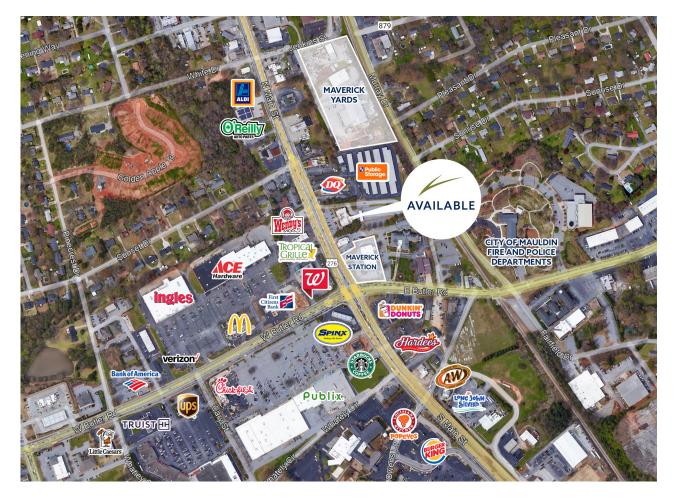

## surrounding area

PINTAIL | 864.729.4500 | WWW.PINTAILCRE.COM | PO BOX 9776, GREENVILLE, SC 29604

### property highlights:

- Power & Gas: Available
- Located in the heart of Mauldin with close proximity to newly developed Maverick Station and soon-to-be completed Maverick Yards.

GREENVILLE COUNTY TAX MAP #M003010200800