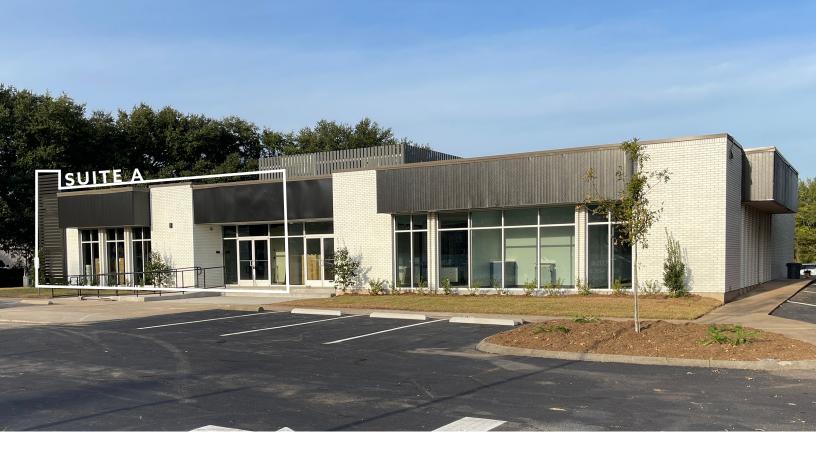

# 110 NORTH MAIN STREET MAULDIN. SOUTH CAROLINA 29662

#### for lease:

Suite A: ±2,374 SF Lease Structure: NNN Contact broker for pricing