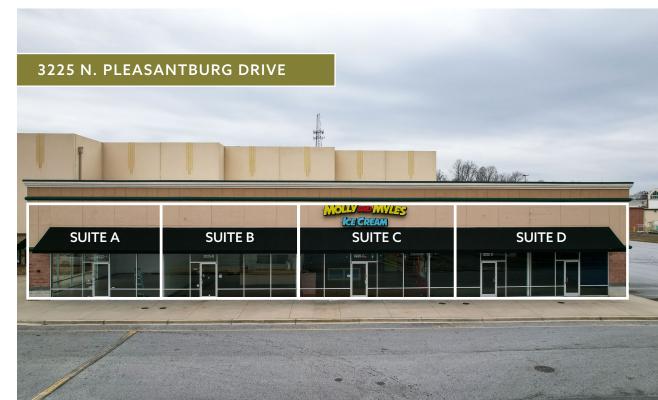

## **AVAILABLE SPACE**

**3223-A** ±2,000 SF

**3223-C** ±1,000 SF

3223-D Leased

**3225-A** ±1,250 SF

**3225-B** ±1,250 SF

**3225-C** ±1,250 SF

**3225-D** ±2,000 SF