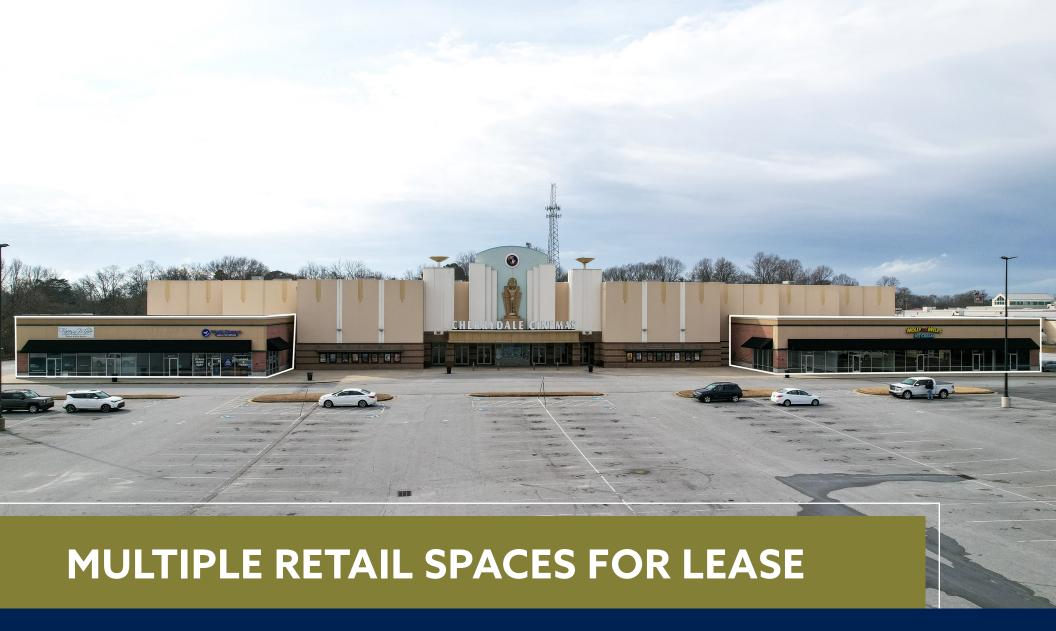

Cherrydale Shops

3223 - 3225 NORTH PLEASANTBURG DRIVE . GREENVILLE . SC 29609

exclusively listed by:

PINTAIL

#### join strong national retailers

Anchored by Regal Cherrydale Cinemas, this property sits in the Cherrydale Point shopping center, surrounded by national retailers including Old Navy, TJ Maxx, Bath & Body Works, Shoe Carnival and more.