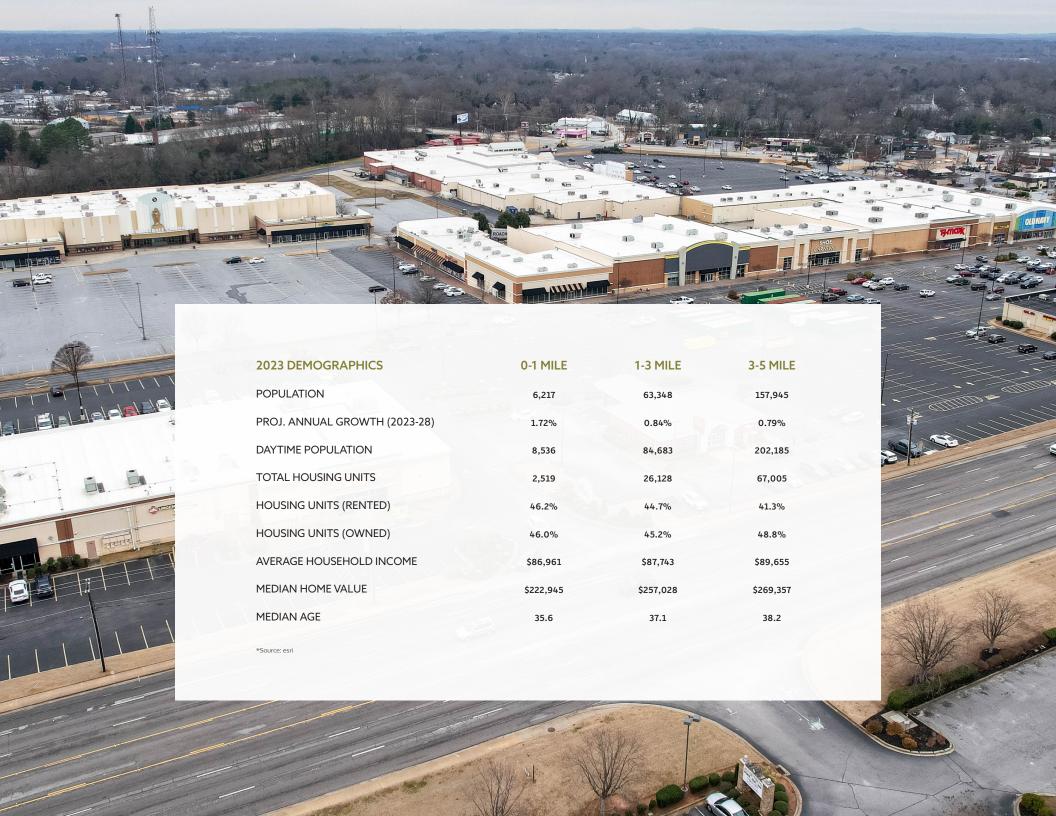

Cherrydale Point sits at the intersection of

N. Pleasantburg Drive and Poinsett Highway

(Hwy 25) between Traveler's Rest and Downtown Greenville. Located on the dense

retail corridor of N. Pleasantburg Drive,

Cherrydale Point is surrounded by national

retailers and restaurant chains.

#### join strong national retailers

Anchored by Regal Cherrydale Cinemas, this property sits in the Cherrydale Point shopping center, surrounded by national retailers including Old Navy, TJ Maxx, Bath & Body Works, Shoe Carnival and more.



## **AVAILABLE SPACE**

**3223-A** ±2,000 SF

**3223-C** ±1,000 SF

3223-D Leased

**3225-A** ±1,250 SF

**3225-B** ±1,250 SF

**3225-C** ±1,250 SF

**3225-D** ±2,000 SF

#### **RENT**

\$12.00 PSF NNN

#### **TERM**

**NEGOTIABLE** 





# **SURROUNDING AREA**