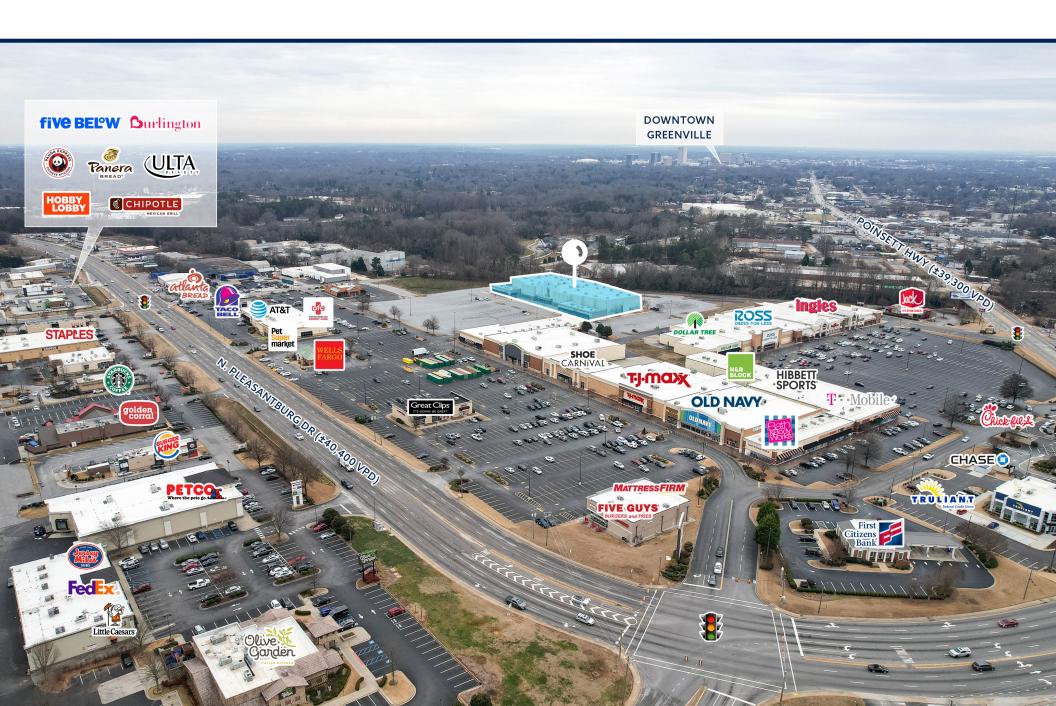

39,300+ VPD on Poinsett Highway (Hwy 25)

IDEAL LOCATION Cherrydale Point sits at the intersection of

N. Pleasantburg Drive and Poinsett Highway

(Hwy 25) between Traveler's Rest and Downtown Greenville. Located on the dense

retail corridor of N. Pleasantburg Drive,

Cherrydale Point is surrounded by national

retailers and restaurant chains.

#### join strong national retailers

Anchored by Regal Cherrydale Cinemas, this property sits in the Cherrydale Point shopping center, surrounded by national retailers including Old Navy, TJ Maxx, Bath & Body Works, Shoe Carnival and more.

# **SURROUNDING AREA**