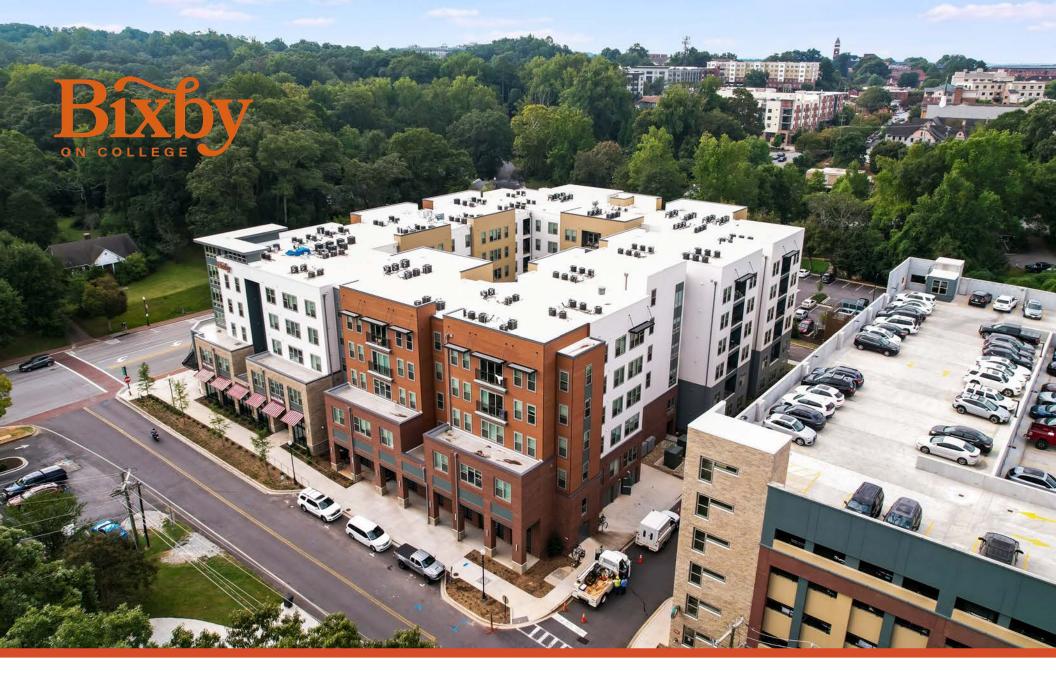

## PROPERTY INFORMATION

ADDRESS 405 College Avenue

Clemson, SC 29631

TAX MAP NO. 404416830566 (Pickens County)

**DEVELOPMENT SIZE** ±183,741 SF on ±2.52 AC

**TOTAL RETAIL** 6 Suites totaling ±11,689F

4 Leased / 2 Available

**RESIDENTIAL** 107 Units / 383 Beds

Fully leased through the 2024-25 academic year

PARKING 465 Spaces total / 92 Retail only

## **PRIME LOCATION**

Bixby on College is located at the corner of College Avenue and Keowee Trail in the heart of Downtown Clemson, less than a half mile from Clemson University ( $\pm 25,000 + \pm 5,000 = \pm 5,0$ 

Bixby on College is the only large scale, mixed-use project on College Avenue with ample dedicated on-site parking for commercial business use only.

| 2023 DEMOGRAPHICS             | 5-MINUTE DRIVE | 10-MINUTE DRIVE | 20-MINUTE DRIVE |
|-------------------------------|----------------|-----------------|-----------------|
| POPULATION                    | 13,946         | 25,905          | 22,706          |
| PROJ. ANNUAL GROWTH (2023-28) | 0.13%          | 0.63%           | 0.35%           |
| DAYTIME POPULATION            | 18,972         | 22,619          | 23,304          |
| TOTAL HOUSING UNITS           | 4,596          | 11,745          | 10,761          |
| HOUSING UNITS (RENTED)        | 53.0%          | 43.7%           | 29.7%           |
| HOUSING UNITS (OWNED)         | 28.1%          | 44.8%           | 59.0%           |
| MEDIAN HOUSEHOLD INCOME       | \$33,951       | \$42,375        | \$51,061        |
| MEDIAN HOME VALUE             | \$285,090      | \$238,482       | \$190,597       |
| MEDIAN AGE                    | 22.6           | 28.6            | 41.0            |