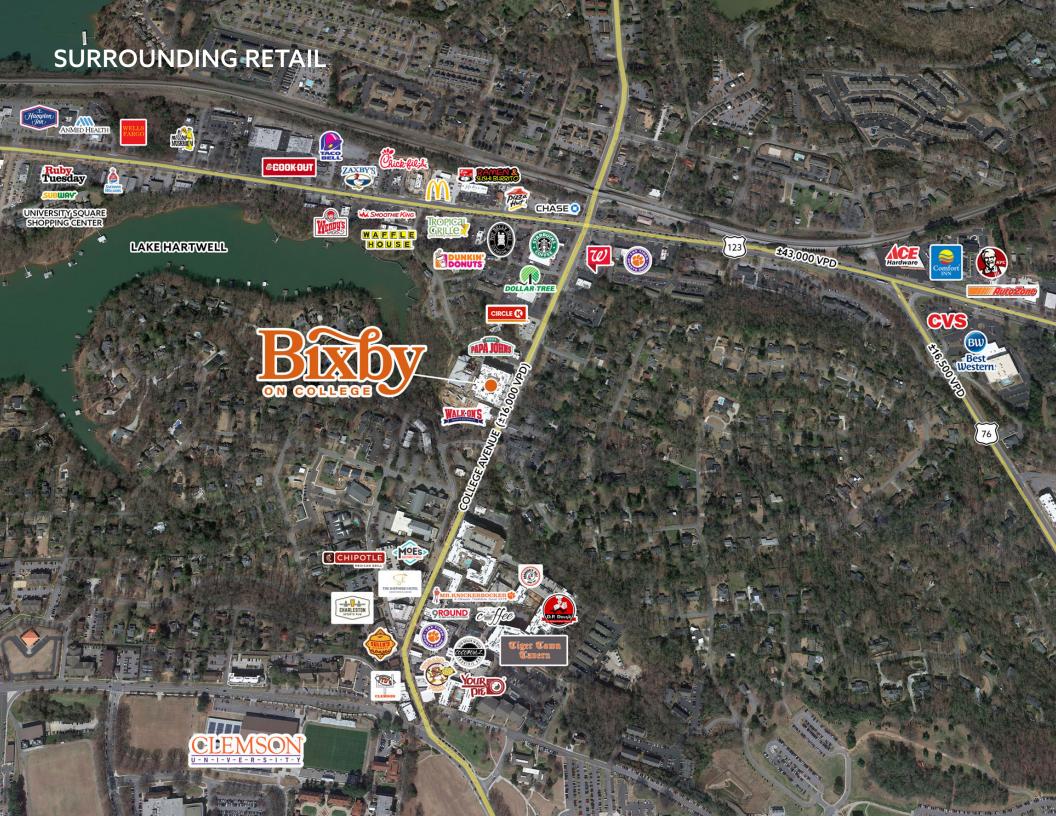

Bixby on College is the only large scale, mixed-use project on College Avenue with ample dedicated on-site parking for commercial business use only.

| 2023 DEMOGRAPHICS             | 5-MINUTE DRIVE | 10-MINUTE DRIVE | 20-MINUTE DRIVE |
|-------------------------------|----------------|-----------------|-----------------|
| POPULATION                    | 13,946         | 25,905          | 22,706          |
| PROJ. ANNUAL GROWTH (2023-28) | 0.13%          | 0.63%           | 0.35%           |
| DAYTIME POPULATION            | 18,972         | 22,619          | 23,304          |
| TOTAL HOUSING UNITS           | 4,596          | 11,745          | 10,761          |
| HOUSING UNITS (RENTED)        | 53.0%          | 43.7%           | 29.7%           |
| HOUSING UNITS (OWNED)         | 28.1%          | 44.8%           | 59.0%           |
| MEDIAN HOUSEHOLD INCOME       | \$33,951       | \$42,375        | \$51,061        |
| MEDIAN HOME VALUE             | \$285,090      | \$238,482       | \$190,597       |
| MEDIAN AGE                    | 22.6           | 28.6            | 41.0            |