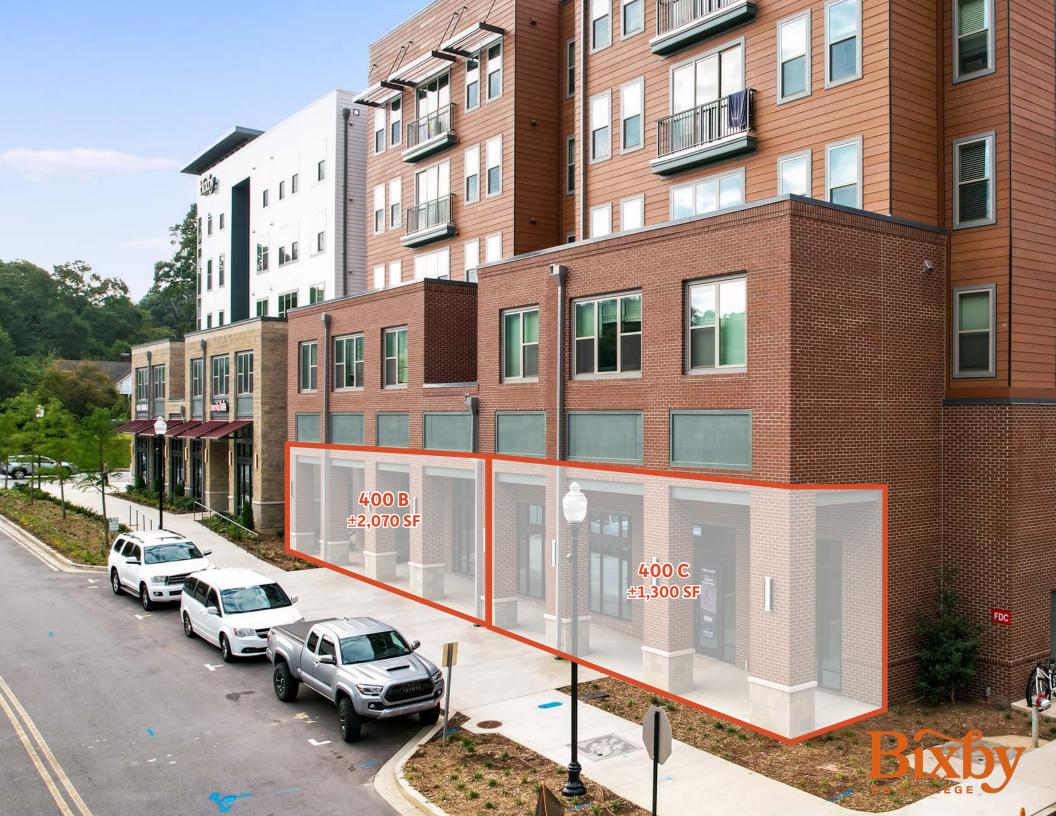

## **AVAILABLE SPACE**

**SUITE 400B** ±2,070 SF

**SUITE 400C** ±1,300 SF

ASKING RENT \$22.00 PSF NNN

+ \$5.79 PSF est. TICAM