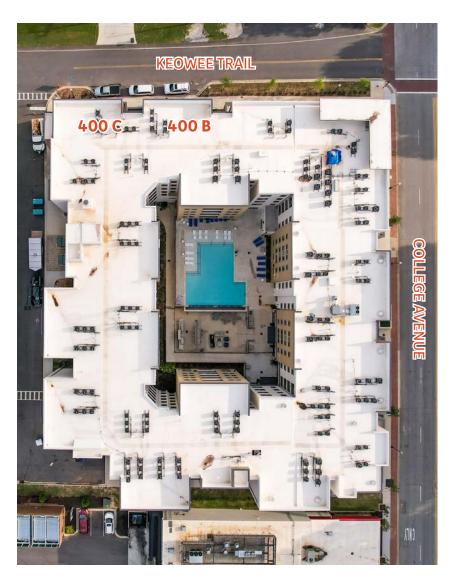

## **AVAILABLE SPACE**

**SUITE 400B** ±2,070 SF

**SUITE 400C** ±1,300 SF

ASKING RENT \$22.00 PSF NNN

+ \$5.79 PSF est. TICAM

## **RETAIL FLOOR PLAN**