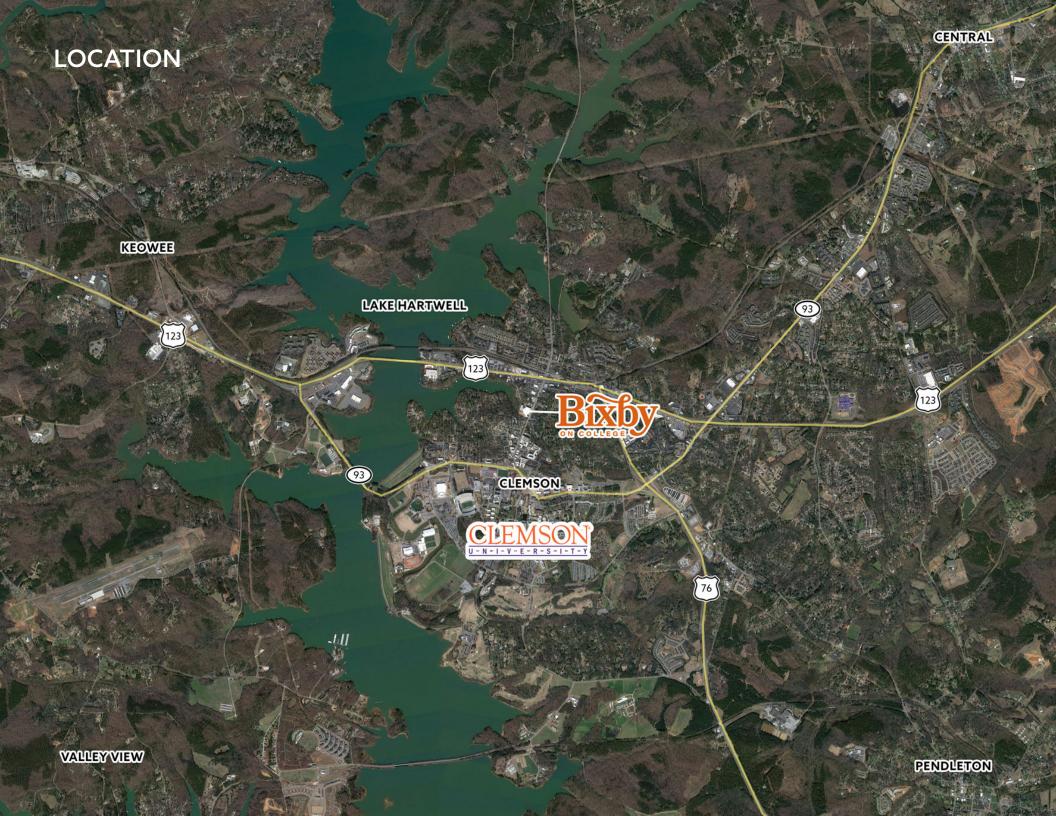

## **PRIME LOCATION**

Bixby on College is located at the corner of College Avenue and Keowee Trail in the heart of Downtown Clemson, less than a half mile from Clemson University ( $\pm 25,000 + \pm 5,000 = \pm 5,0$ 