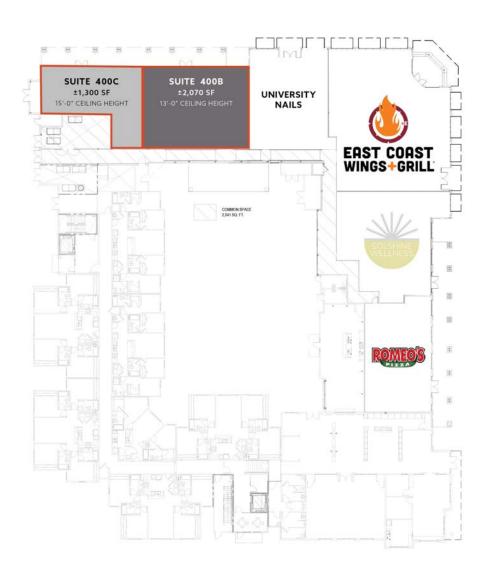

## **AVAILABLE SPACE**

**SUITE 400B** ±2,070 SF

**SUITE 400C** ±1,300 SF

ASKING RENT \$22.00 PSF NNN

+ \$5.79 PSF est. TICAM

## **RETAIL FLOOR PLAN**