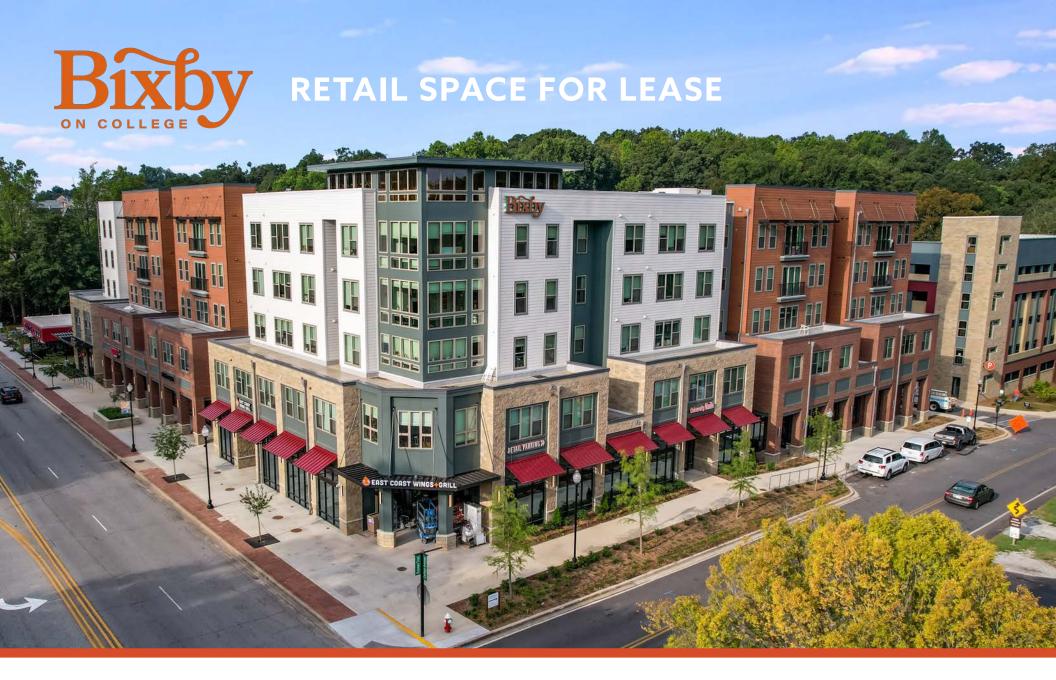

## PROPERTY INFORMATION

ADDRESS 405 College Avenue

Clemson, SC 29631

TAX MAP NO. 404416830566 (Pickens County)

**DEVELOPMENT SIZE** ±183,741 SF on ±2.52 AC

**TOTAL RETAIL** 6 Suites totaling ±11,689F

4 Leased / 2 Available

**RESIDENTIAL** 107 Units / 383 Beds

Fully leased through the 2024-25 academic year

PARKING 465 Spaces total / 92 Retail only