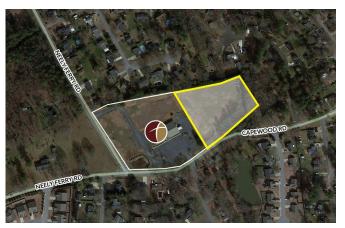

#### property highlights

• Total usable acreage: ±2.88 AC

- Property is adjacent to Beth Haven Baptist Church
- Zoning: R-OI (Residential Neighborhood Office and Institutional District)
- All utilities accessible; flat topography

A PORTION OF GREENVILLE COUNTY TAX MAP NO. 0574020101901