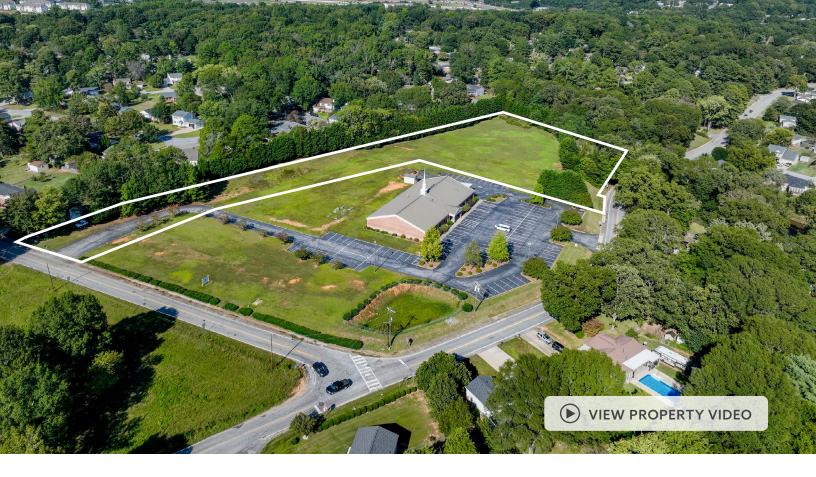

## for sale

±2.88 AC

Sale Price: \$250,000/AC

#### property highlights

• Total usable acreage: ±2.88 AC

- Property is adjacent to Beth Haven Baptist Church
- Zoning: R-OI (Residential Neighborhood Office and Institutional District)
- All utilities accessible; flat topography

A PORTION OF GREENVILLE COUNTY TAX MAP NO. 0574020101901