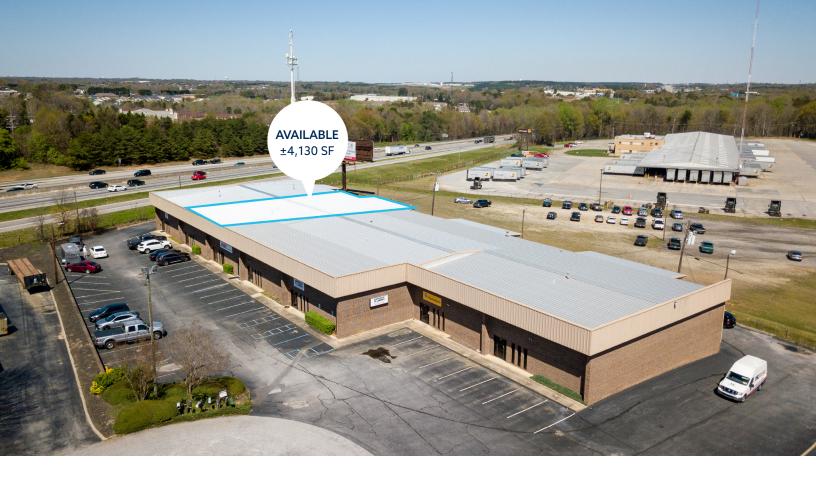

# 36 BOLAND COURT GREENVILLE . SOUTH CAROLINA 29615

#### available for lease:

±4,130 SF Versatile Flex Space \$11.75/SF + est. \$1.70/SF TICAM 5-year term preferred

### property highlights

- Available Q1 2024
- Conveniently located at I-85 and Pelham Road
- Close access to the GSP Airport and the Inland Port
- Surrounded by bustling retail corridor and many upstate headquarters/plants