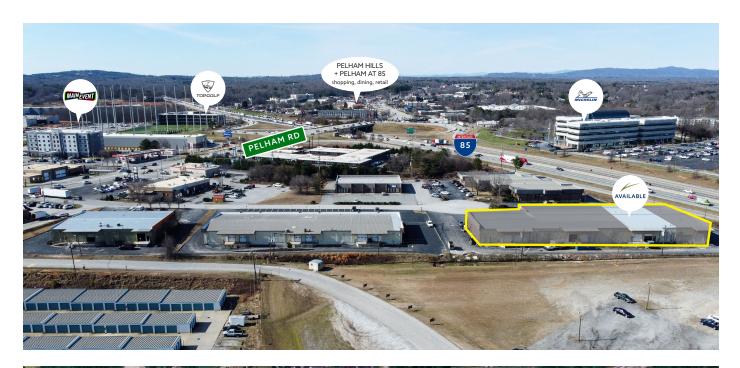

# property location

### property highlights

- Available Q1 2024
- Conveniently located at I-85 and Pelham Road
- Close access to the GSP Airport and the Inland Port
- Surrounded by bustling retail corridor and many upstate headquarters/plants