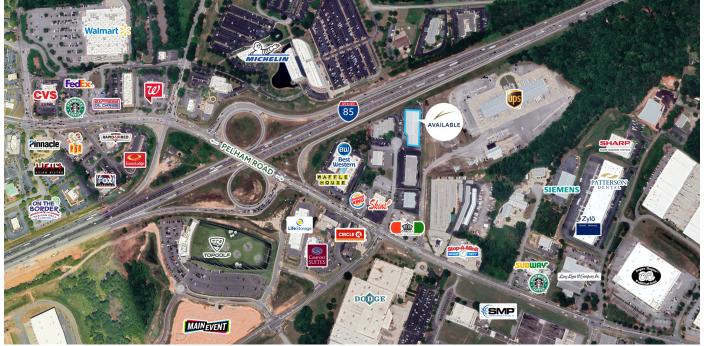

# property location

### property highlights

- Available Q1 2024
- Conveniently located at I-85 and Pelham Road
- Close access to the GSP Airport and the Inland Port
- Surrounded by bustling retail corridor and many upstate headquarters/plants