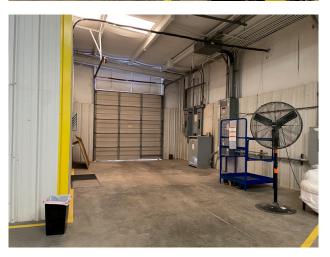

# 261 PINE DRIVE PIEDMONT . SOUTH CAROLINA 29673

#### available for lease

±9,000 SF Flex Building Monthly Rent: \$8,295

(\$10.00/SF NNN + \$1.06/SF est. taxes & insurance)

#### property highlights

- Includes ±7,900 SF of warehouse space and a ±1,100 SF office area
- Heavy power available
- Fully conditioned throughout
- Clear heights: 14.2' (center) and 11.6' (eaves)
- (1) 10x10' Drive-in door
- (1) 10x10' Dock high door



GREENVILLE COUNTY TAX MAP NO. 0602.010100318

## exclusively listed by:

MONTY TODD | monty@pintailcre.com | 803.760.5559

ANNA NEWTON SPIERS | anna@pintailcre.com | 864.568.3305

JOSH TEW, CCIM | josh@pintailcre.com | 864.414.6778



## floor plan



#### location







### warehouse space













### exterior photos





#### office space