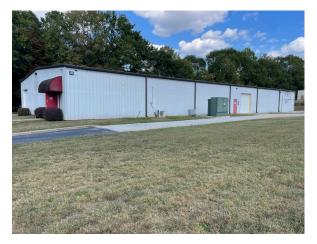

# 261 PINE DRIVE PIEDMONT . SOUTH CAROLINA 29673

#### available for lease

±9,000 SF Flex Building Monthly Rent: \$8,295

(\$10.00/SF NNN + \$1.06/SF est. taxes & insurance)

#### property highlights

- Includes ±7,900 SF of warehouse space and a ±1,100 SF office area
- Heavy power available
- Fully conditioned throughout
- Clear heights: 14.2' (center) and 11.6' (eaves)
- (1) 10x10' Drive-in door
- (1) 10x10' Dock high door



GREENVILLE COUNTY TAX MAP NO. 0602.010100318

## exclusively listed by:

MONTY TODD | monty@pintailcre.com | 803.760.5559

ANNA NEWTON SPIERS | anna@pintailcre.com | 864.568.3305

JOSH TEW, CCIM | josh@pintailcre.com | 864.414.6778



## floor plan



#### location







### warehouse space













### exterior photos





#### office space