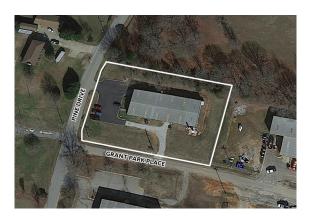

# 261 PINE DRIVE PIEDMONT . SOUTH CAROLINA 29673

#### available for lease

±9,000 SF Flex Building Monthly Rent: \$8,295

(\$10.00/SF NNN + \$1.06/SF est. taxes & insurance)

#### property highlights

- Includes ±7,900 SF of warehouse space and a ±1,100 SF office area
- Heavy power available
- Fully conditioned throughout
- Clear heights: 14.2' (center) and 11.6' (eaves)
- (1) 10x10' Drive-in door
- (1) 10x10' Dock high door



GREENVILLE COUNTY TAX MAP NO. 0602.010100318

## exclusively listed by:

MONTY TODD | monty@pintailcre.com | 803.760.5559

ANNA NEWTON SPIERS | anna@pintailcre.com | 864.568.3305

JOSH TEW, CCIM | josh@pintailcre.com | 864.414.6778



## floor plan



#### location







### warehouse space













### exterior photos





#### office space