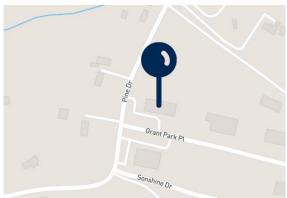

# 261 PINE DRIVE PIEDMONT . SOUTH CAROLINA 29673

#### available for lease

±9,000 SF Flex Building Monthly Rent: \$8,295

(\$10.00/SF NNN + \$1.06/SF est. taxes & insurance)

#### property highlights

- Includes ±7,900 SF of warehouse space and a ±1,100 SF office area
- Heavy power available
- Fully conditioned throughout
- Clear heights: 14.2' (center) and 11.6' (eaves)
- (1) 10x10' Drive-in door
- (1) 10x10' Dock high door



GREENVILLE COUNTY TAX MAP NO. 0602.010100318

## exclusively listed by:

MONTY TODD | monty@pintailcre.com | 803.760.5559

ANNA NEWTON SPIERS | anna@pintailcre.com | 864.568.3305

JOSH TEW, CCIM | josh@pintailcre.com | 864.414.6778



## floor plan



#### location







### warehouse space













### exterior photos





#### office space