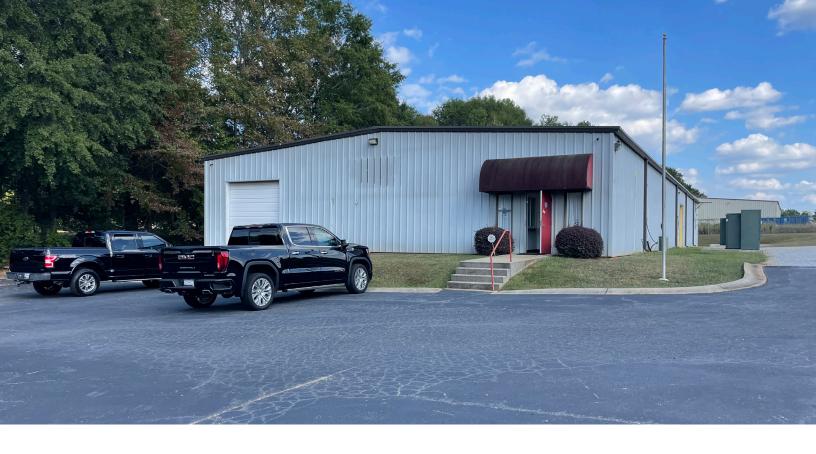

# 261 PINE DRIVE PIEDMONT . SOUTH CAROLINA 29673

#### available for lease

±9,000 SF Flex Building Monthly Rent: \$8,295

(\$10.00/SF NNN + \$1.06/SF est. taxes & insurance)

#### property highlights

- Includes ±7,900 SF of warehouse space and a ±1,100 SF office area
- Heavy power available
- Fully conditioned throughout
- Clear heights: 14.2' (center) and 11.6' (eaves)
- (1) 10x10' Drive-in door
- (1) 10x10' Dock high door

### exterior photos