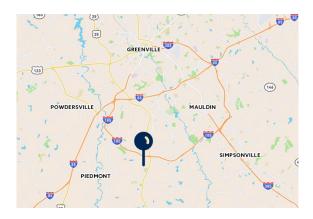

# 261 PINE DRIVE PIEDMONT . SOUTH CAROLINA 29673

#### available for lease

±9,000 SF Flex Building Monthly Rent: \$8,295

(\$10.00/SF NNN + \$1.06/SF est. taxes & insurance)

#### property highlights

- Includes ±7,900 SF of warehouse space and a ±1,100 SF office area
- Heavy power available
- Fully conditioned throughout
- Clear heights: 14.2' (center) and 11.6' (eaves)
- (1) 10x10' Drive-in door
- (1) 10x10' Dock high door



GREENVILLE COUNTY TAX MAP NO. 0602.010100318

## exclusively listed by:

MONTY TODD | monty@pintailcre.com | 803.760.5559

ANNA NEWTON SPIERS | anna@pintailcre.com | 864.568.3305

JOSH TEW, CCIM | josh@pintailcre.com | 864.414.6778



## floor plan



#### location







### warehouse space













### exterior photos





#### office space