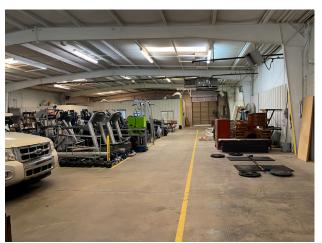

# 261 PINE DRIVE PIEDMONT . SOUTH CAROLINA 29673

#### available for lease

±9,000 SF Flex Building Monthly Rent: \$8,295

(\$10.00/SF NNN + \$1.06/SF est. taxes & insurance)

#### property highlights

- Includes ±7,900 SF of warehouse space and a ±1,100 SF office area
- Heavy power available
- Fully conditioned throughout
- Clear heights: 14.2' (center) and 11.6' (eaves)
- (1) 10x10' Drive-in door
- (1) 10x10' Dock high door



GREENVILLE COUNTY TAX MAP NO. 0602.010100318

## exclusively listed by:

MONTY TODD | monty@pintailcre.com | 803.760.5559

ANNA NEWTON SPIERS | anna@pintailcre.com | 864.568.3305

JOSH TEW, CCIM | josh@pintailcre.com | 864.414.6778



## floor plan



#### location







### warehouse space













### exterior photos





#### office space