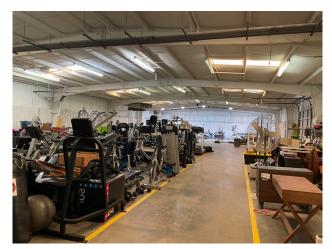

# 261 PINE DRIVE PIEDMONT . SOUTH CAROLINA 29673

#### available for lease

±9,000 SF Flex Building Monthly Rent: \$8,295

(\$10.00/SF NNN + \$1.06/SF est. taxes & insurance)

#### property highlights

- Includes ±7,900 SF of warehouse space and a ±1,100 SF office area
- Heavy power available
- Fully conditioned throughout
- Clear heights: 14.2' (center) and 11.6' (eaves)
- (1) 10x10' Drive-in door
- (1) 10x10' Dock high door



GREENVILLE COUNTY TAX MAP NO. 0602.010100318

## exclusively listed by:

MONTY TODD | monty@pintailcre.com | 803.760.5559

ANNA NEWTON SPIERS | anna@pintailcre.com | 864.568.3305

JOSH TEW, CCIM | josh@pintailcre.com | 864.414.6778



## floor plan



#### location







### warehouse space













### exterior photos





#### office space