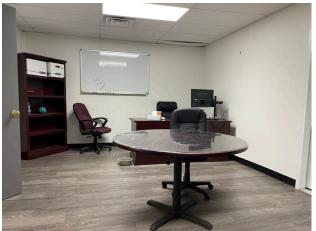

#### office space

#### property highlights

- Includes ±7,900 SF of warehouse space and a ±1,100 SF office area
- Heavy power available
- Fully conditioned throughout
- Clear heights: 14.2' (center) and 11.6' (eaves)
- (1) 10x10' Drive-in door
- (1) 10x10' Dock high door