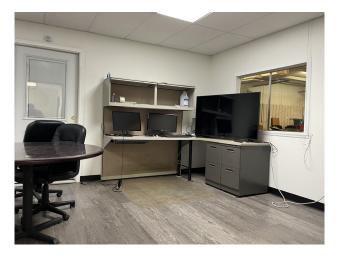

#### office space

#### property highlights

- Includes ±7,900 SF of warehouse space and a ±1,100 SF office area
- Heavy power available
- Fully conditioned throughout
- Clear heights: 14.2' (center) and 11.6' (eaves)
- (1) 10x10' Drive-in door
- (1) 10x10' Dock high door