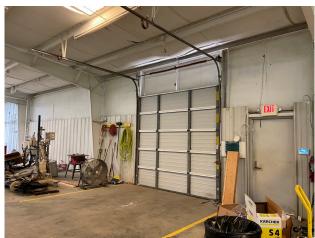

#### property highlights

- Includes ±7,900 SF of warehouse space and a ±1,100 SF office area
- Heavy power available
- Fully conditioned throughout
- Clear heights: 14.2' (center) and 11.6' (eaves)
- (1) 10x10' Drive-in door
- (1) 10x10' Dock high door

### warehouse space