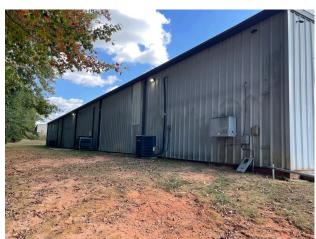

### exterior photos

#### property highlights

- Includes ±7,900 SF of warehouse space and a ±1,100 SF office area
- Heavy power available
- Fully conditioned throughout
- Clear heights: 14.2' (center) and 11.6' (eaves)
- (1) 10x10' Drive-in door
- (1) 10x10' Dock high door