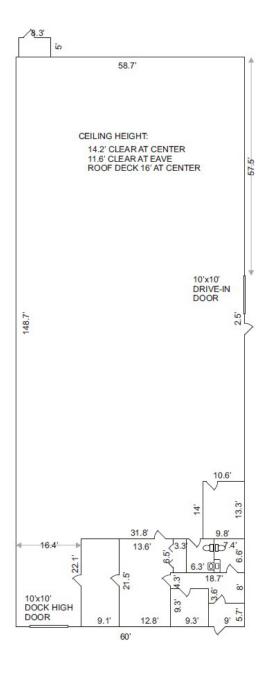

## floor plan

#### property highlights

- Includes ±7,900 SF of warehouse space and a ±1,100 SF office area
- Heavy power available
- Fully conditioned throughout
- Clear heights: 14.2' (center) and 11.6' (eaves)
- (1) 10x10' Drive-in door
- (1) 10x10' Dock high door