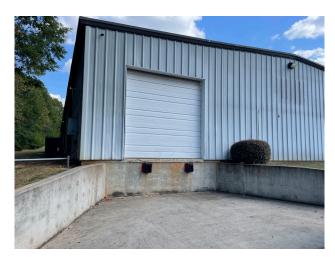

### exterior photos

#### property highlights

- Includes ±7,900 SF of warehouse space and a ±1,100 SF office area
- Heavy power available
- Fully conditioned throughout
- Clear heights: 14.2' (center) and 11.6' (eaves)
- (1) 10x10' Drive-in door
- (1) 10x10' Dock high door