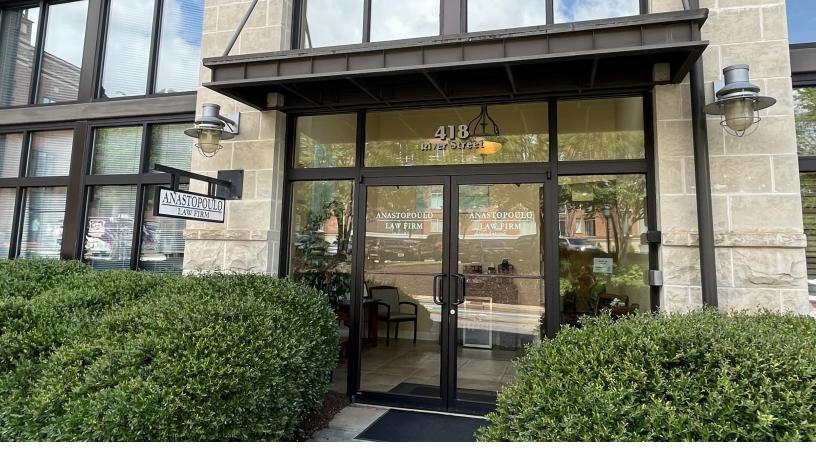

# 418 RIVER STREET GREENVILLE . SOUTH CAROLINA 29601

#### office space for sale

±1,346 SF total Sale Price: \$595,000

#### property highlights

- Space includes lobby area, conference room, restroom, breakroom and private offices
- Ample parking available in adjacent cityowned garage
- Located in the heart of downtown Greenville within walking distance to 100+ other businensses, shops and restaurants