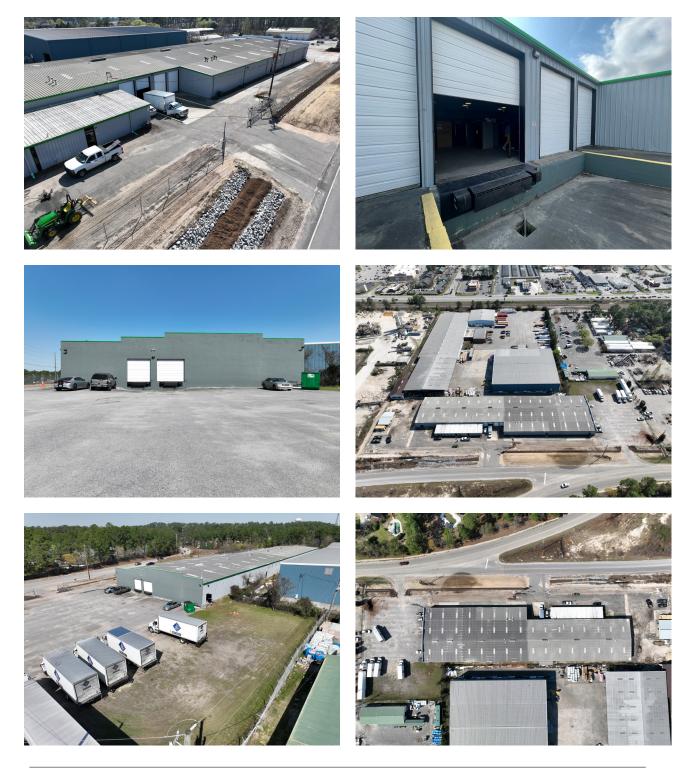

# 408 NORTH SPRINGS ROAD COLUMBIA . SC 29223

#### exterior photos

PINTAIL | 864.729.4500 | WWW.PINTAILCRE.COM | PO BOX 9776, GREENVILLE, SC 29604