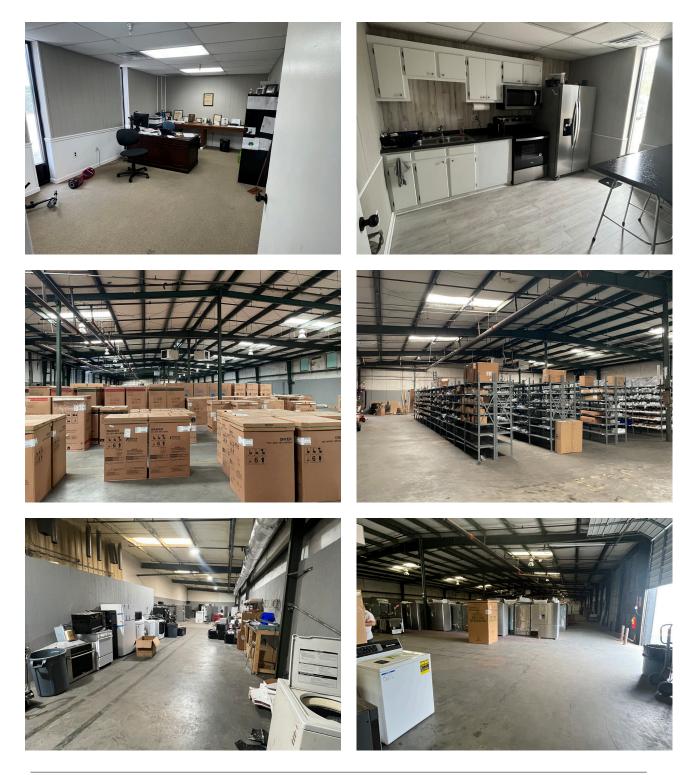

#### property highlights

Includes ±2,500 SF of office space and ±2,500 SF of workshop space (4) Dock Doors and (4) Drive-in Doors Clear heights: 16' sides / 18' center Fully sprinklered Conveniently located just off Two Notch Road's bustling retail corridor

### interior photos

PINTAIL | 864.729.4500 | WWW.PINTAILCRE.COM | PO BOX 9776, GREENVILLE, SC 29604