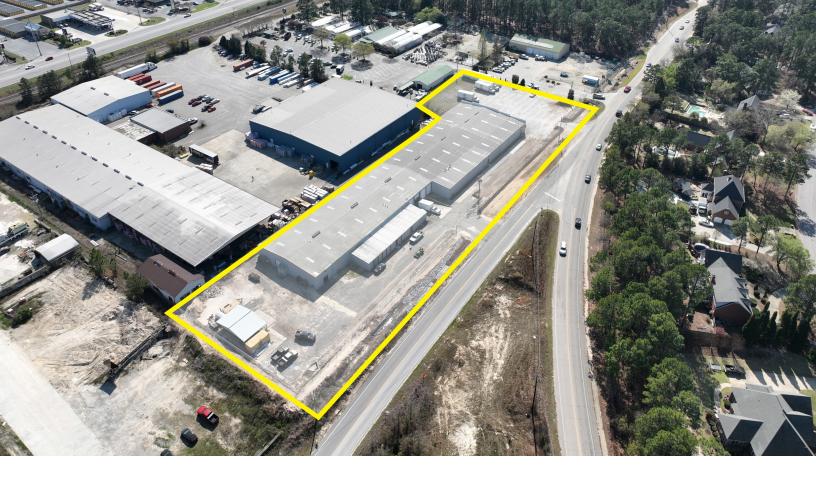

### 408 NORTH SPRINGS ROAD COLUMBIA . SC 29223

# available for sublease with potential for direct lease

±39,500 SF light industrial building on ±2.36 AC \*Potentially divisable down to ±20,000 SF Rent: \$5.50/SF NNN

#### property highlights

Includes ±2,500 SF of office space and ±2,500 SF of workshop space (4) Dock Doors and (4) Drive-in Doors Clear heights: 16' sides / 18' center Fully sprinklered Conveniently located just off Two Notch Road's bustling retail corridor

RICHLAND COUNTY TAX MAP #R22804-04-11 & R22804-04-15