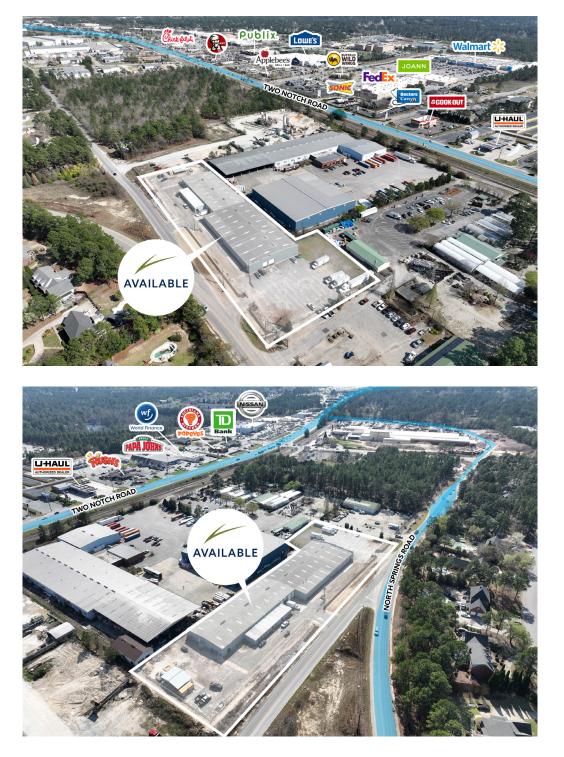

00 SF Rent: \$5.50/SF NNN

#### property highlights

Includes ±2,500 SF of office space and ±2,500 SF of workshop space (4) Dock Doors and (4) Drive-in Doors Clear heights: 16' sides / 18' center Fully sprinklered Conveniently located just off Two Notch Road's bustling retail corridor



RICHLAND COUNTY TAX MAP #R22804-04-11 & R22804-04-15

#### exclusively listed by:

JOSH TEW, CCIM | josh@pintailcre.com | 864.663.3410 MONTY TODD | monty@pintailcre.com | 803.760.5559

864.729.4500 | PO BOX 9776, GREENVILLE, SC 29604



The information contained herein has been given to us by the owner of the property or other sources we deem reliable. We have no reason to doubt its accuracy, but we do not guarantee it. All information should be verified prior to purchase or lease.

#### surrounding area



# 408 NORTH SPRINGS ROAD COLUMBIA . SC 29223

#### exterior photos



PINTAIL | 864.729.4500 | WWW.PINTAILCRE.COM | PO BOX 9776, GREENVILLE, SC 29604

# 408 NORTH SPRINGS ROAD COLUMBIA . SC 29223

### interior photos



PINTAIL | 864.729.4500 | WWW.PINTAILCRE.COM | PO BOX 9776, GREENVILLE, SC 29604