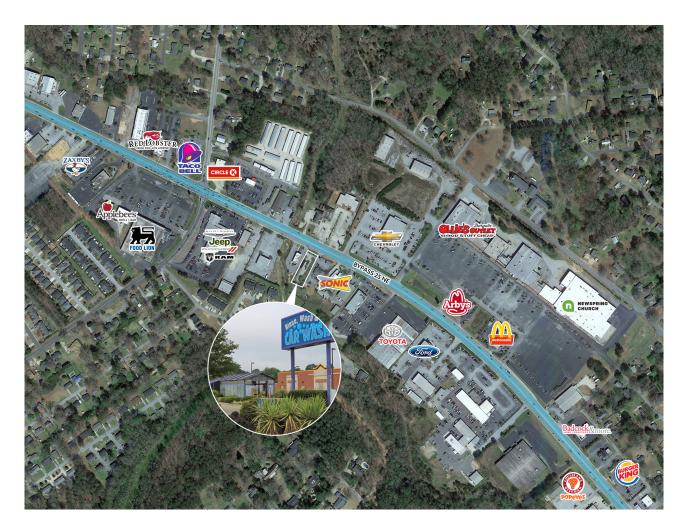

# 1435 BYPASS 25 NE GREENWOOD . SOUTH CAROLINA 29649

#### available for sale

±0.59 AC with a ±1,093 SF car wash building Sale Price: \$250,000

### property highlights

- Zoned GC (City of Greenwood)
- Strong visibility
- Ability to re-tenant
- Located on Greenwood's retail corridor with major retailers nearby
- ±18,000 VPD



GREENWOOD COUNTY TAX MAP #6856-0808-840

### exclusively listed by:

REYNOLDS FLOWE | reynolds@pintailcre.com | 864.980.9851

DAVID SIGMON, CCIM, SIOR | david@pintailcre.com | 864.430.8060

864.729.4500 | PO BOX 9776, GREENVILLE, SC 29604



# surrounding area



## potential site plan