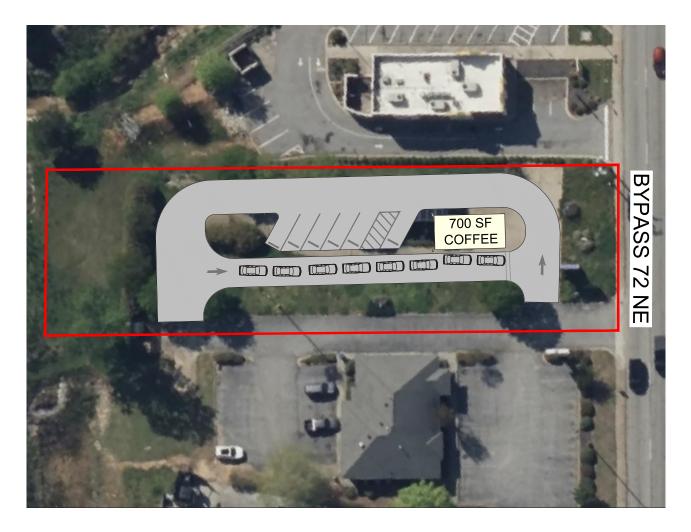

# 1435 BYPASS 25 NE GREENWOOD . SOUTH CAROLINA 29649

#### available for sale

±0.59 AC with a ±1,093 SF car wash building Sale Price: \$250,000

### property highlights

- Zoned GC (City of Greenwood)
- Strong visibility
- Ability to re-tenant
- Located on Greenwood's retail corridor with major retailers nearby
- ±18,000 VPD



GREENWOOD COUNTY TAX MAP #6856-0808-840

### exclusively listed by:

REYNOLDS FLOWE | reynolds@pintailcre.com | 864.980.9851

DAVID SIGMON, CCIM, SIOR | david@pintailcre.com | 864.430.8060

864.729.4500 | PO BOX 9776, GREENVILLE, SC 29604



# surrounding area



## potential site plan