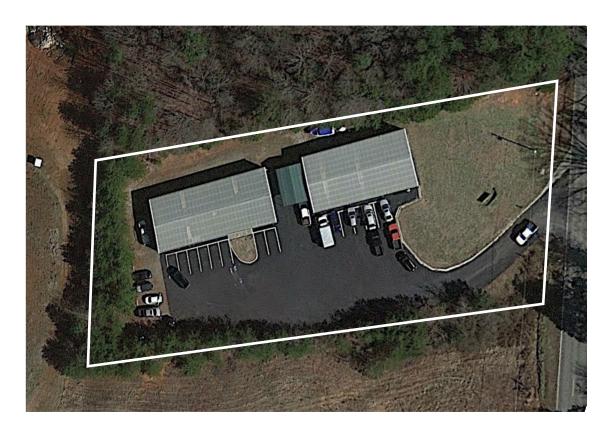

# 117 WELPINE ROAD PENDLETON . SOUTH CAROLINA 29670

#### for lease:

±7,200 SF Flex/Warehouse Facility

\$9.50/SF NNN + \$3.93/SF CAM

Building 1 (±4,000 SF) \$4,477/mo includes ±1,200 SF fully conditioned office space + restroom

Building 2 (±3,200 SF) \$3,582/mo includes ±600 SF fully conditioned conference room + restroom

#### property highlights:

- Two metal A-frame buildings sitting on 1.25 AC
- Zoned I-1
- Ideally positioned off of I-85, roughly 0.6 miles from exit 19 and 1.6 miles from exit 21



### exclusively listed by:

JOSH TEW, CCIM | josh@pintailcre.com | 864.414.6778

MONTY TODD | monty@pintailcre.com | 803.760.5559

ANNA NEWTON SPIERS | anna@pintailcre.com | 864.568.3305



## property layout





## interior photos







# property location



### surrounding area