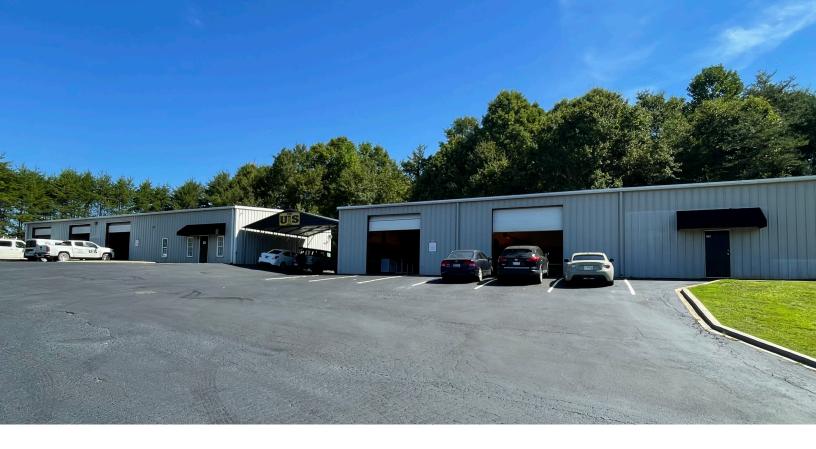

#### for lease:

±7,200 SF Flex/Warehouse Facility

\$9.50/SF NNN + \$3.93/SF CAM

Building 1 (±4,000 SF) \$4,477/mo includes ±1,200 SF fully conditioned office space + restroom

Building 2 (±3,200 SF) \$3,582/mo includes ±600 SF fully conditioned conference room + restroom

#### property highlights:

- Two metal A-frame buildings sitting on 1.25 AC
- Zoned I-1
- Ideally positioned off of I-85, roughly 0.6 miles from exit 19 and 1.6 miles from exit 21

## interior photos