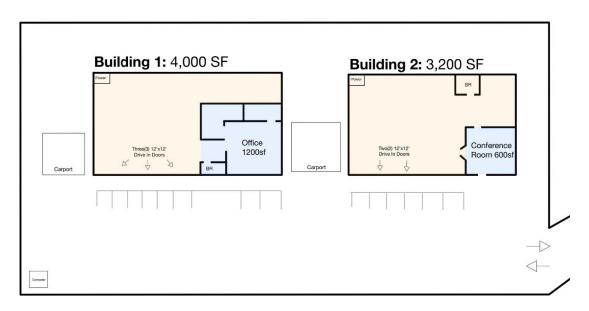

#### for lease:

±7,200 SF Flex/Warehouse Facility

\$9.50/SF NNN + \$3.93/SF CAM

Building 1 (±4,000 SF) \$4,477/mo includes ±1,200 SF fully conditioned office space + restroom

Building 2 (±3,200 SF) \$3,582/mo includes ±600 SF fully conditioned conference room + restroom

## property layout