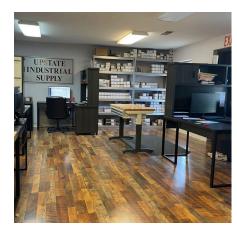

## interior photos

#### for lease:

±7,200 SF Flex/Warehouse Facility

\$9.50/SF NNN + \$3.93/SF CAM

Building 1 (±4,000 SF) \$4,477/mo includes ±1,200 SF fully conditioned office space + restroom

Building 2 (±3,200 SF) \$3,582/mo includes ±600 SF fully conditioned conference room + restroom