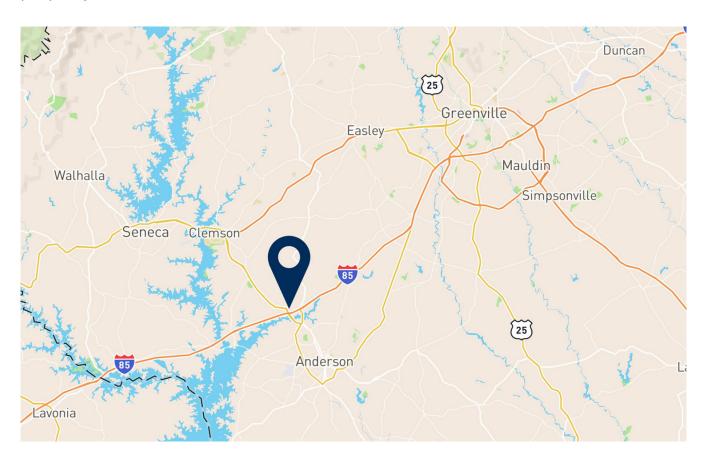

# property location

### surrounding area

#### property highlights:

- Two metal A-frame buildings sitting on 1.25 AC
- Zoned I-1
- Ideally positioned off of I-85, roughly 0.6 miles from exit 19 and 1.6 miles from exit 21