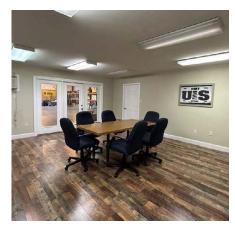

## interior photos

#### for lease:

±7,200 SF Flex/Warehouse Facility

\$9.50/SF NNN + \$3.93/SF CAM

Building 1 (±4,000 SF) \$4,477/mo includes ±1,200 SF fully conditioned office space + restroom

Building 2 (±3,200 SF) \$3,582/mo includes ±600 SF fully conditioned conference room + restroom