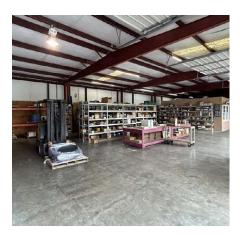

## interior photos

#### for lease:

±7,200 SF Flex/Warehouse Facility

\$9.50/SF NNN + \$3.93/SF CAM

Building 1 (±4,000 SF) \$4,477/mo includes ±1,200 SF fully conditioned office space + restroom

Building 2 (±3,200 SF) \$3,582/mo includes ±600 SF fully conditioned conference room + restroom