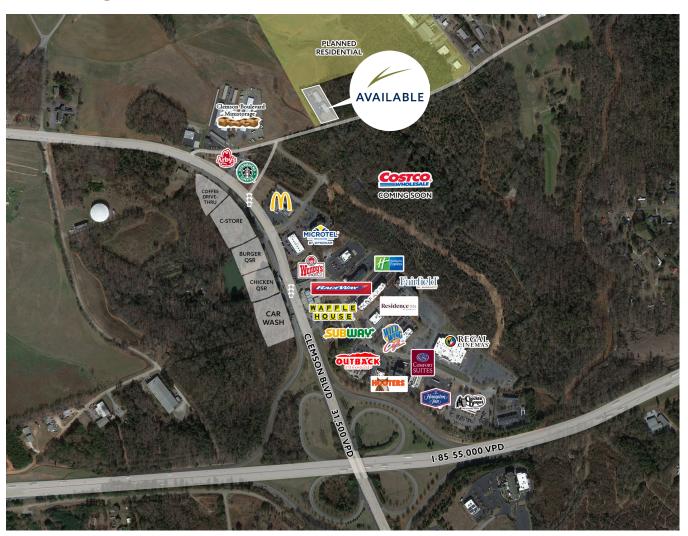

# 117 WELPINE ROAD PENDLETON . SOUTH CAROLINA 29670

#### for lease:

±7,200 SF Flex/Warehouse Facility

\$9.50/SF NNN + \$3.93/SF CAM

Building 1 (±4,000 SF) \$4,477/mo includes ±1,200 SF fully conditioned office space + restroom

Building 2 (±3,200 SF) \$3,582/mo includes ±600 SF fully conditioned conference room + restroom

#### property highlights:

- Two metal A-frame buildings sitting on 1.25 AC
- Zoned I-1
- Ideally positioned off of I-85, roughly 0.6 miles from exit 19 and 1.6 miles from exit 21



### exclusively listed by:

JOSH TEW, CCIM | josh@pintailcre.com | 864.414.6778

MONTY TODD | monty@pintailcre.com | 803.760.5559

ANNA NEWTON SPIERS | anna@pintailcre.com | 864.568.3305



## property layout





## interior photos







# property location



### surrounding area