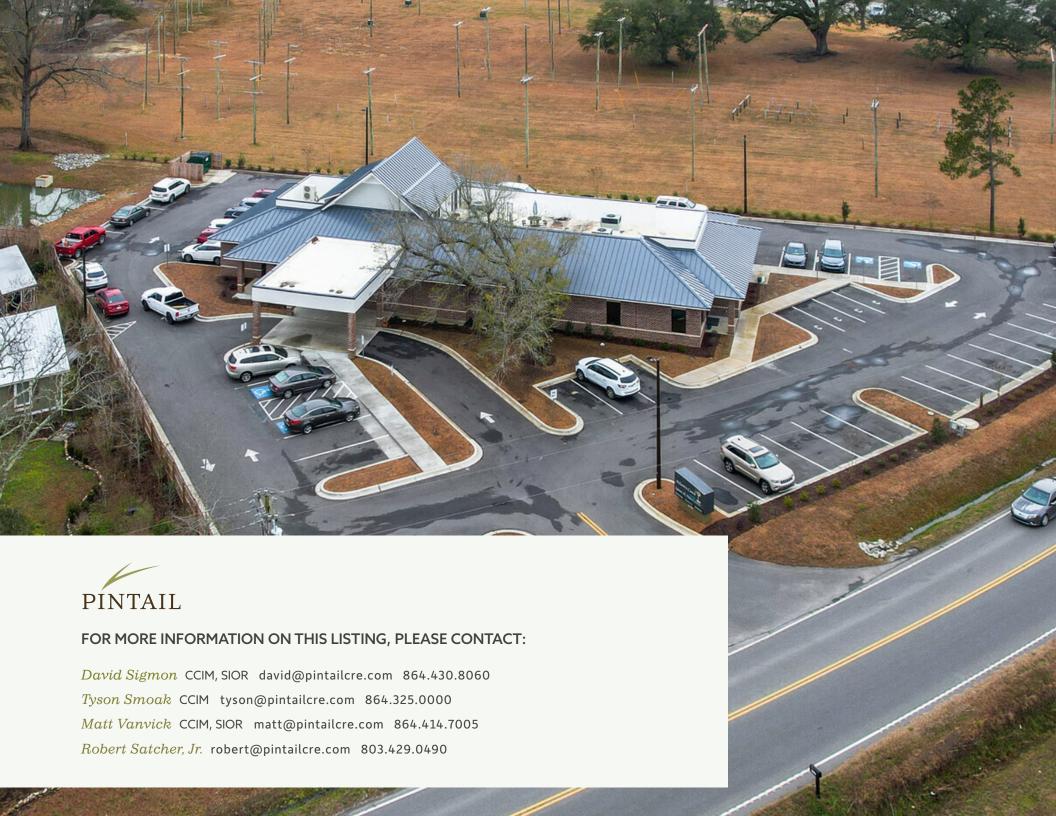

# PROPERTY OVERVIEW

ADDRESS: 2767 Cultra Road

Conway, SC 29526 Myrtle Beach MSA

**COUNTY:** Horry County

TAX MAP NO: 1220004004

LAND SIZE: ±1.36 AC

**BUILDING SIZE:** ±9,108 SF

YEAR BUILT: 2021

# INVESTMENT OVERVIEW

2767 Cultra Road offers a straightforward investment opportunity for any investor or 1031 exchange buyer.

2021 Masonry construction with metal roofing, offer longevity to the real estate investment itself, while the proposed leaseback provides stable income for the next 12 years+.