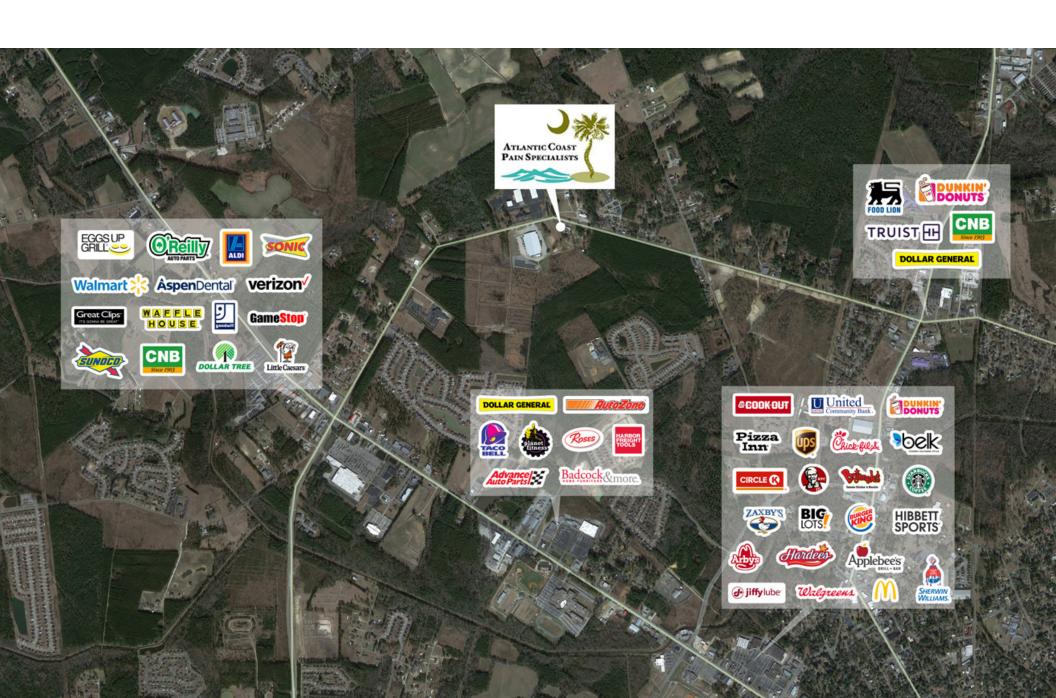

With the nearby Myrtle Beach market continuing to be a frontrunner in popular places to retire, Atlantic Coast Spine and Pain is well positioned to service the immediate demographic.

### PROXIMITY TO ECONOMIC CENTERS

Conway's location near larger economic centers, such as Myrtle Beach and the broader Grand Strand area, contribute to its continued growth. People may choose to live in Conway while working in nearby cities or commuting to job opportunities in the region.

#### TOURISM AND RECREATIONAL APPEAL

Conway has been successful in promoting its own attractions and recreational opportunities, therefore drawing visitors who decide to settle there permanently.