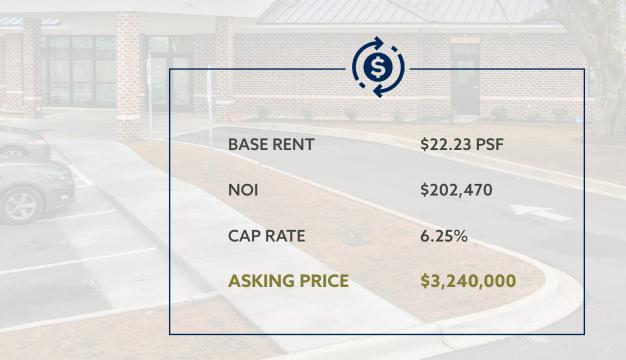

# LEASEBACK OVERVIEW

INITIAL TERM: 12-Year

LEASE STRUCTURE: NNN

**BASE RENT (YR 1):** \$22.23/SF

ESCALATIONS: 2.5% Annually

TENANT RESPONSIBILITIES: Taxes

Insurance Maintenance

Utilities