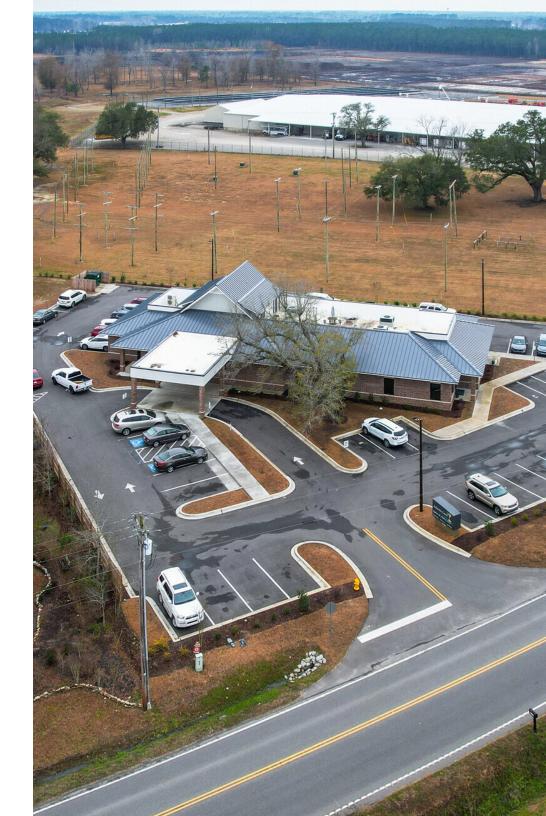

# PROPERTY OVERVIEW

ADDRESS: 2767 Cultra Road

Conway, SC 29526 Myrtle Beach MSA

**COUNTY:** Horry County

TAX MAP NO: 1220004004

LAND SIZE: ±1.36 AC

**BUILDING SIZE:** ±9,108 SF

YEAR BUILT: 2021

OCCUPANCY: 100%

TENANT: Atlantic Coast Spine

& Pain Center

# INVESTMENT OVERVIEW

2767 Cultra Road offers a straightforward investment opportunity for any investor or 1031 exchange buyer.

2021 Masonry construction with metal roofing, offer longevity to the real estate investment itself, while the proposed leaseback provides stable income for the next 12 years+.