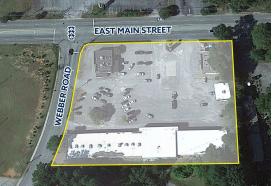

E. MAIN ST AT WEBBER RD SPARTANBURG . SC 29307

SPARTANBURG COUNTY TAX MAP #7-09-00-021.00