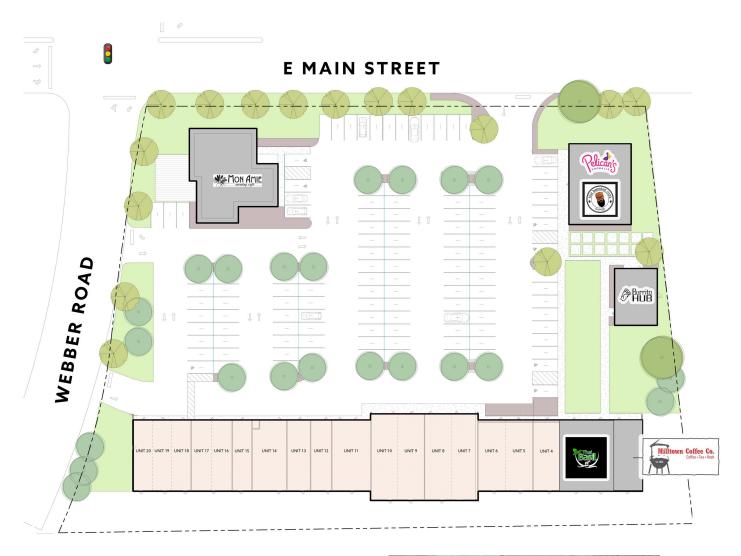

## conceptual site plan:

KAIROS development

KAIROS development

## property highlights:

- Join Mon Amie, Burrito Hub, Milltown Coffee, Thai Basil and other tenants in a newly renovated mixed-use project
- Extensive façade, site improvements, shared patio and greenspace underway
- Explosive residential development planned in vicinity with 3,000+ new residential units planned in close proximity