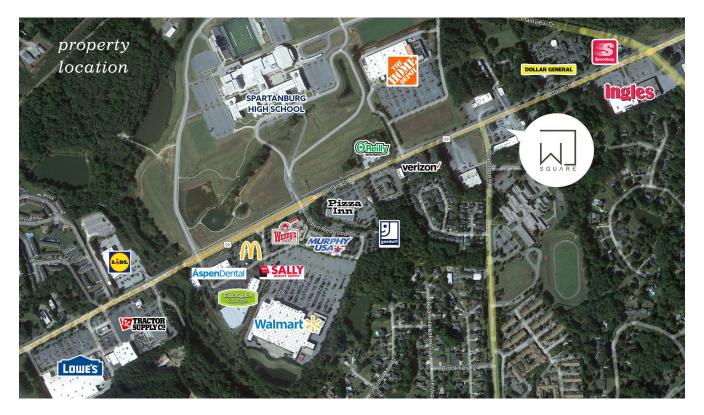

E. MAIN ST AT WEBBER RD SPARTANBURG . SC 29307

SPARTANBURG COUNTY TAX MAP #7-09-00-021.00