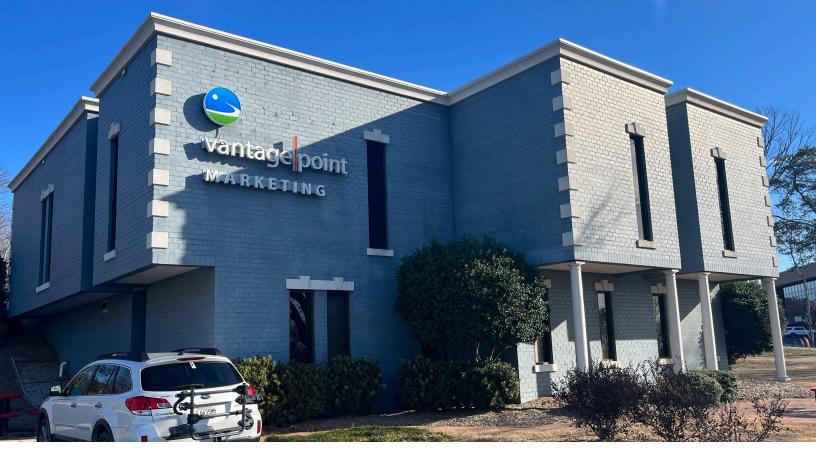

## 80 VILLA ROAD GREENVILLE . SOUTH CAROLINA 29615

#### available for lease:

±3,217 SF Office Space **AVAILABLE ON 4/1/23** \$15.00/SF NNN

#### property highlights

- Office space located on the lower level
- Space includes an open bullpen space, conference room, breakroom and 3 glass offices
- Ample on-site parking available
- Located near the intersection of Pelham Road and Hawyood Road, minutes from I-385 and I-85 access and downtown Greenville
- Great visibility from I-385