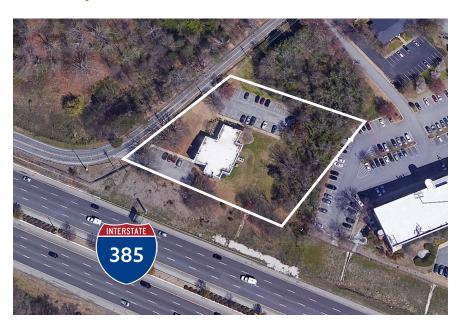

## 80 VILLA ROAD GREENVILLE . SOUTH CAROLINA 29615

#### available for lease:

±3,217 SF Office Space **AVAILABLE ON 4/1/23** \$15.00/SF NNN

#### property highlights

- Office space located on the lower level
- Space includes an open bullpen space, conference room, breakroom and 3 glass offices
- Ample on-site parking available
- Located near the intersection of Pelham Road and Hawyood Road, minutes from I-385 and I-85 access and downtown Greenville
- Great visibility from I-385



GREENVILLE COUNTY TAX MAP #0211000603100

### exclusively listed by:

DAVID SIGMON, CCIM, SIOR | david@pintailcre.com | 864.430.8060 MATT VANVICK, CCIM, SIOR | matt@pintailcre.com | 864.414.7005

864.729.4500 | PO BOX 9776, GREENVILLE, SC 29604



# $additional\ interior\ photos:$





### Proximity to I-385