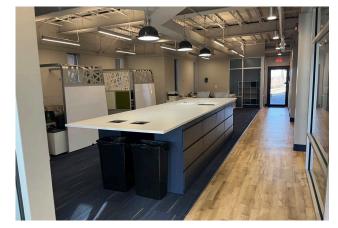

## 80 VILLA ROAD GREENVILLE . SOUTH CAROLINA 29615

#### available for lease:

±3,217 SF Office Space **AVAILABLE ON 4/1/23** \$15.00/SF NNN

#### property highlights

- Office space located on the lower level
- Space includes an open bullpen space, conference room, breakroom and 3 glass offices
- Ample on-site parking available
- Located near the intersection of Pelham Road and Hawyood Road, minutes from I-385 and I-85 access and downtown Greenville
- Great visibility from I-385



GREENVILLE COUNTY TAX MAP #0211000603100

### exclusively listed by:

DAVID SIGMON, CCIM, SIOR | david@pintailcre.com | 864.430.8060 MATT VANVICK, CCIM, SIOR | matt@pintailcre.com | 864.414.7005

864.729.4500 | PO BOX 9776, GREENVILLE, SC 29604



# $additional\ interior\ photos:$





### Proximity to I-385