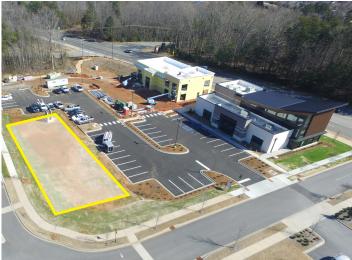

ontact

**TYSON SMOAK** tyson@pintailcp.com 864.325.0000

## Hale's Park at Verdae

**GREENVILLE, SOUTH CAROLINA 29607** 

TAX MAP # 0545020100501 | 0545020100502

### **AVAILABLE** MIXED-USE OPPORTUNITY New site will be 6,000 - 8,000 SF Neighboring tenants include Hale's HILTON RD Located on a booming corridor with close proximity to Greenville's affluent Verdae & Parkins Mill HALE'S JEWELERS SMITH AND JAMES Centrally located just of I-85 and I-385, minutes from Downtown Greenville & Woodruff Road retail

VERDAE BLVD



Celebrating 165 years in business

Celebrating 105 years in business

P.O. Box 9776 . Greenville SC 29604

#### WWW.PINTAILCAPITALPARTNERS.COM

### Hale's Park at Verdae

GREENVILLE, SOUTH CAROLINA 29607

TAX MAP # 0545020100501 | 0545020100502

### **PROGRESS PHOTOS**





# FOR MORE INFORMATION ON THIS OPPORTUNITY, CONTACT:

TYSON SMOAK tyson@pintailcp.com 864.325.0000

#### SURROUNDING AREA



WWW.PINTAILCAPITALPARTNERS.COM