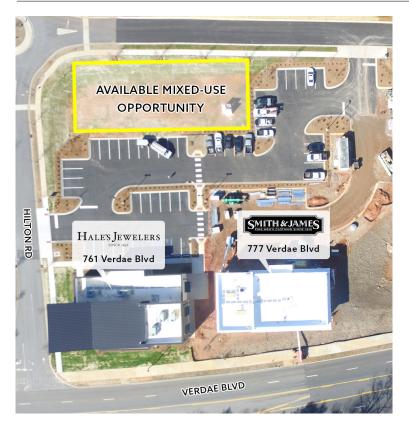

### **AVAILABLE** MIXED-USE OPPORTUNITY New site will be 6,000 - 8,000 SF Neighboring tenants include Hale's HILTON RD Located on a booming corridor with close proximity to Greenville's affluent Verdae & Parkins Mill HALE'S JEWELERS SMITH AND JAMES Centrally located just of I-85 and I-385, minutes from Downtown Greenville & Woodruff Road retail