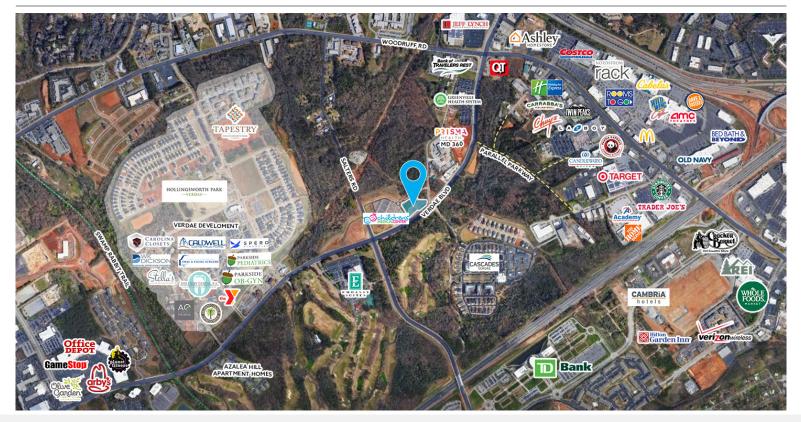

X MAP # 0545020100501 | 0545020100502

### **AVAILABLE** MIXED-USE OPPORTUNITY New site will be 6,000 - 8,000 SF Neighboring tenants include Hale's HILTON RD Located on a booming corridor with close proximity to Greenville's affluent Verdae & Parkins Mill HALE'S JEWELERS SMITH AND JAMES Centrally located just of I-85 and I-385, minutes from Downtown Greenville & Woodruff Road retail

VERDAE BLVD



Celebrating 165 years in business

Celebrating 105 years in business

P.O. Box 9776 . Greenville SC 29604

#### WWW.PINTAILCAPITALPARTNERS.COM

### Hale's Park at Verdae

GREENVILLE, SOUTH CAROLINA 29607

TAX MAP # 0545020100501 | 0545020100502

### **PROGRESS PHOTOS**





# FOR MORE INFORMATION ON THIS OPPORTUNITY, CONTACT:

TYSON SMOAK tyson@pintailcp.com 864.325.0000

#### SURROUNDING AREA



WWW.PINTAILCAPITALPARTNERS.COM