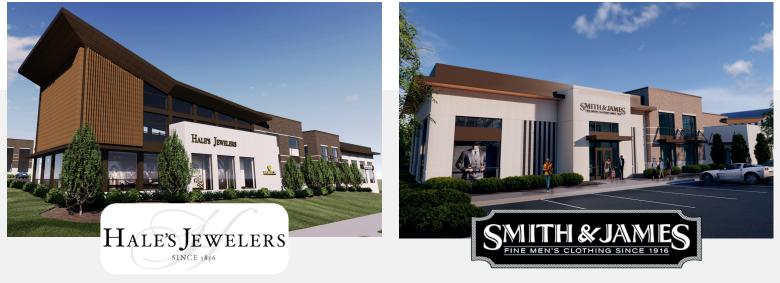

**PROPERTY DETAILS:** 

•

.

•

For sale, lease or build-to-suit

Mixed-use retail opportunity

Jewelers and Smith & James

neighborhoods

### **AVAILABLE** MIXED-USE OPPORTUNITY New site will be 6,000 - 8,000 SF Neighboring tenants include Hale's HILTON RD Located on a booming corridor with close proximity to Greenville's affluent Verdae & Parkins Mill HALE'S JEWELERS SMITH AND JAMES Centrally located just of I-85 and I-385, minutes from Downtown Greenville & Woodruff Road retail

VERDAE BLVD

Celebrating 165 years in business

Celebrating 105 years in business

P.O. Box 9776 . Greenville SC 29604