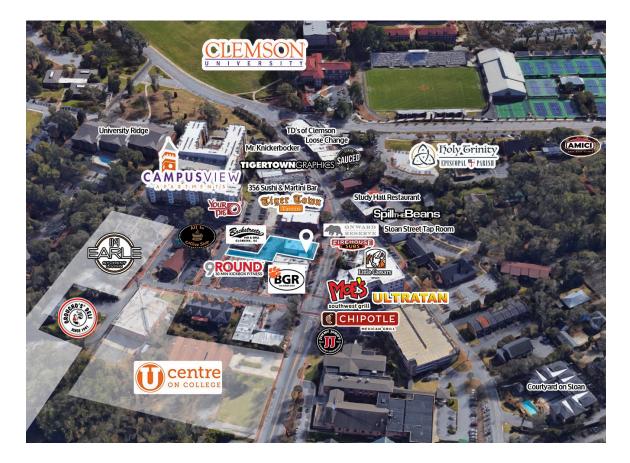

ice space \$19.75/SF NNN + \$4.35 estimated CAM 12 to 18 month lease term

#### property highlights:

- Frontage on College Avenue & Earle Street
- EXCLUSIONS: Banks (due to Wells Fargo ATM)
- City will not allow drive-thru to be reused
- Rare opportunity with heavy foot traffic and on-site parking



PICKENS COUNTY TAX MAP #4044-20-72-7091

#### exclusively listed by:

ANNA NEWTON | anna@pintailcre.com | 864.616.8173 JOSH TEW, CCIM | josh@pintailcre.com | 864.663.3410 864.729.4500 | PO BOX 9776, GREENVILLE, SC 29604

The information contained herein has been given to us by the owner of the property or other sources we deem reliable. We have no reason to doubt its accuracy, but we do not guarantee it. All information should be verified prior to purchase or lease.



### surrounding area:



# additional photos:



## exclusively listed by:

PINTAIL | 864.729.4500 | WWW.PINTAILCRE.COM | PO BOX 9776, GREENVILLE, SC 29604