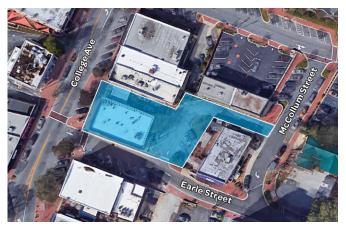

# 376 COLLEGE AVENUE CLEMSON . SOUTH CAROLINA 29631

#### for lease:

±3,535 SF office space \$19.75/SF NNN + \$4.35 estimated CAM 12 to 18 month lease term

#### property highlights:

- Frontage on College Avenue & Earle Street
- EXCLUSIONS: Banks (due to Wells Fargo ATM)
- City will not allow drive-thru to be reused
- Rare opportunity with heavy foot traffic and on-site parking



PICKENS COUNTY TAX MAP #4044-20-72-7091

#### exclusively listed by:

ANNA NEWTON | anna@pintailcre.com | 864.616.8173 JOSH TEW, CCIM | josh@pintailcre.com | 864.663.3410 864.729.4500 | PO BOX 9776, GREENVILLE, SC 29604

The information contained herein has been given to us by the owner of the property or other sources we deem reliable. We have no reason to doubt its accuracy, but we do not guarantee it. All information should be verified prior to purchase or lease.



### surrounding area:



# additional photos:



## exclusively listed by:

PINTAIL | 864.729.4500 | WWW.PINTAILCRE.COM | PO BOX 9776, GREENVILLE, SC 29604