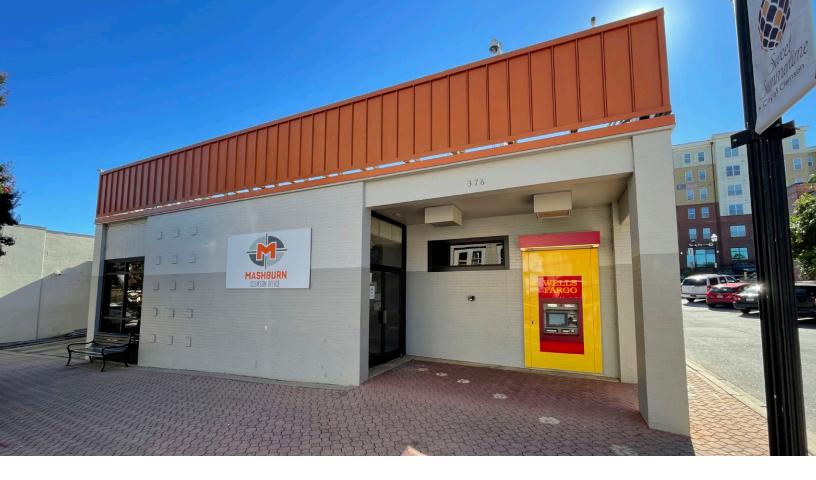

# 376 COLLEGE AVENUE CLEMSON . SOUTH CAROLINA 29631

#### for lease:

±3,535 SF office space \$19.75/SF NNN + \$4.35 estimated CAM 12 to 18 month lease term

#### property highlights:

- Frontage on College Avenue & Earle Street
- EXCLUSIONS: Banks (due to Wells Fargo ATM)
- City will not allow drive-thru to be reused
- Rare opportunity with heavy foot traffic and on-site parking