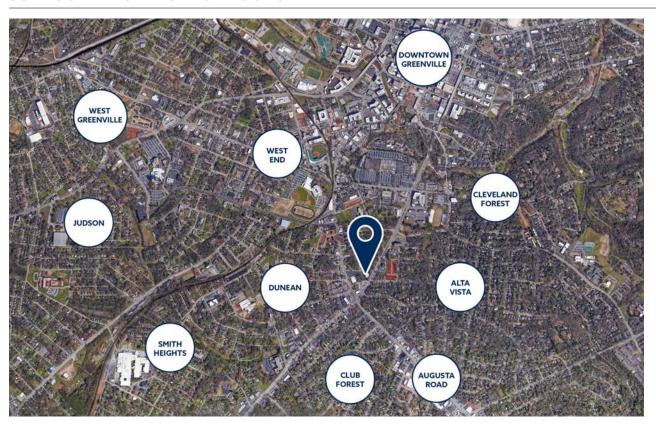

NA 29605** 

GREENVILLE COUNTY TAX MAP #0093001100200

#### **PROPERTY DETAILS:**

- For Lease
- · Contact broker for pricing
- ±2,850 to ±11,400 SF Available
- Ample on-site parking
- Building improvements planned including upgraded site design, elevator modernization and other interior upfits
- Located within minutes of Downtown Greenville, County Square, Augusta Road Area, I-185 and I-385



P.O. Box 9776 . Greenville SC 29604

WWW.PINTAILCAPITALPARTNERS.COM

# 1306 S. Church Street

**GREENVILLE, SOUTH CAROLINA 29605** 

GREENVILLE COUNTY TAX MAP #0093001100200

### **PROPERTY LOCATION**



### **CONCEPTUAL RENDERING**



# 1306 S. Church Street

**GREENVILLE, SOUTH CAROLINA 29605** 

GREENVILLE COUNTY TAX MAP #0093001100200

#### **SURROUNDING AREA**



### SURROUNDING NEIGHBORHOODS