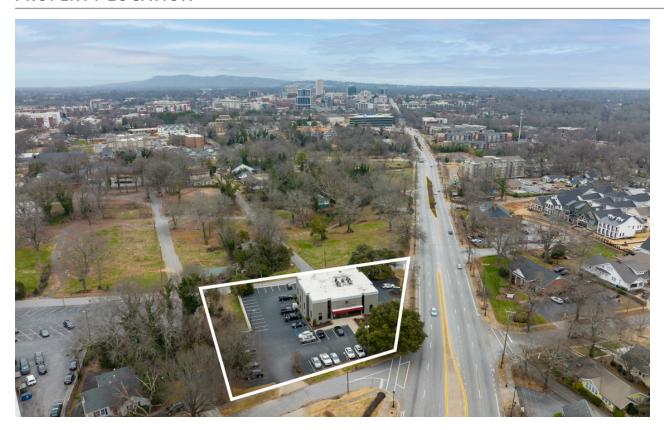

### JOSH TEW, CCIM

josh@pintailcp.com 864.663.3410

#### **MONTY TODD**

monty@pintailcp.com 803.760.5559



### 1306 S. Church Street

**GREENVILLE, SOUTH CAROLINA 29605** 

GREENVILLE COUNTY TAX MAP #0093001100200

#### **PROPERTY DETAILS:**

- For Lease
- · Contact broker for pricing
- ±2,850 to ±11,400 SF Available
- Ample on-site parking
- Building improvements planned including upgraded site design, elevator modernization and other interior upfits
- Located within minutes of Downtown Greenville, County Square, Augusta Road Area, I-185 and I-385



P.O. Box 9776 . Greenville SC 29604

WWW.PINTAILCAPITALPARTNERS.COM

# 1306 S. Church Street

**GREENVILLE, SOUTH CAROLINA 29605** 

GREENVILLE COUNTY TAX MAP #0093001100200

### **PROPERTY LOCATION**



### **CONCEPTUAL RENDERING**



# 1306 S. Church Street

**GREENVILLE, SOUTH CAROLINA 29605** 

GREENVILLE COUNTY TAX MAP #0093001100200

#### **SURROUNDING AREA**



### SURROUNDING NEIGHBORHOODS