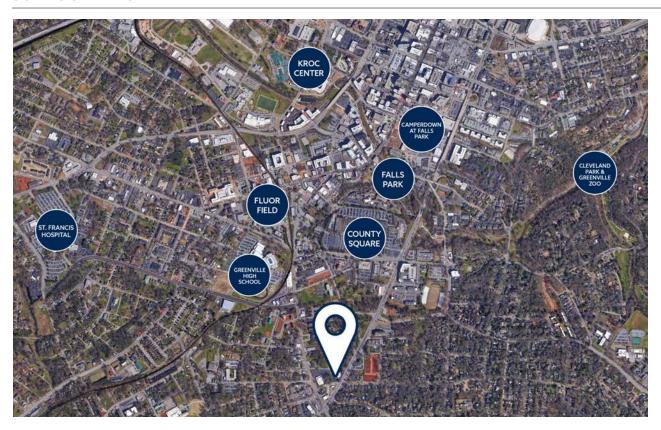

treet

**GREENVILLE, SOUTH CAROLINA 29605** 

GREENVILLE COUNTY TAX MAP #0093001100200

#### **PROPERTY DETAILS:**

- For Lease
- · Contact broker for pricing
- ±2,850 to ±11,400 SF Available
- Ample on-site parking
- Building improvements planned including upgraded site design, elevator modernization and other interior upfits
- Located within minutes of Downtown Greenville, County Square, Augusta Road Area, I-185 and I-385



P.O. Box 9776 . Greenville SC 29604

WWW.PINTAILCAPITALPARTNERS.COM

# 1306 S. Church Street

**GREENVILLE, SOUTH CAROLINA 29605** 

GREENVILLE COUNTY TAX MAP #0093001100200

### **PROPERTY LOCATION**



### **CONCEPTUAL RENDERING**



# 1306 S. Church Street

**GREENVILLE, SOUTH CAROLINA 29605** 

GREENVILLE COUNTY TAX MAP #0093001100200

#### **SURROUNDING AREA**



### SURROUNDING NEIGHBORHOODS