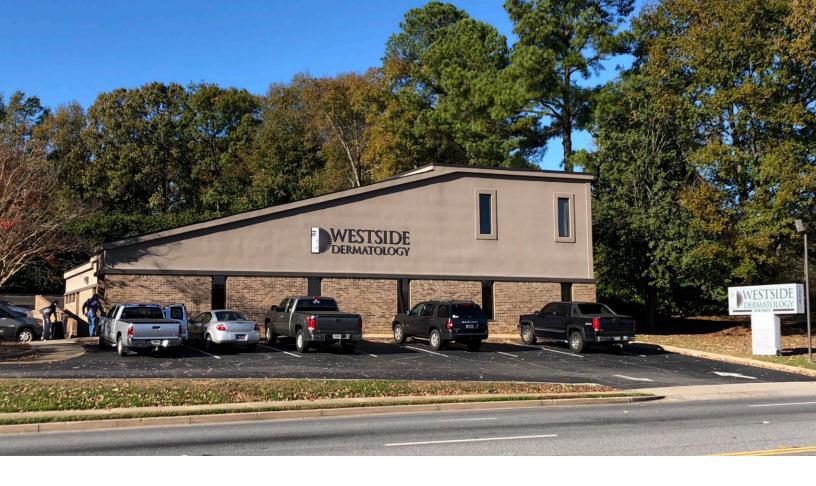

# 1250 JOHN B. WHITE SR BLVD SPARTANBURG . SC 29306

#### for sale or lease:

±6,875 SF medical office building

Sale price: \$1,075,000 Rent: \$14.50/SF NNN

#### property highlights:

- 42 Surface parking spaces
- ±166' frontage on John B. White Sr Blvd (±31,300 VPD)
- Breakroom includes a fully functioning kitchen and high-end finishes
- New flooring throughout, neutral colors and modern light fixtures

SPARTANBURG COUNTY TAX MAP #6-21-11-006.02