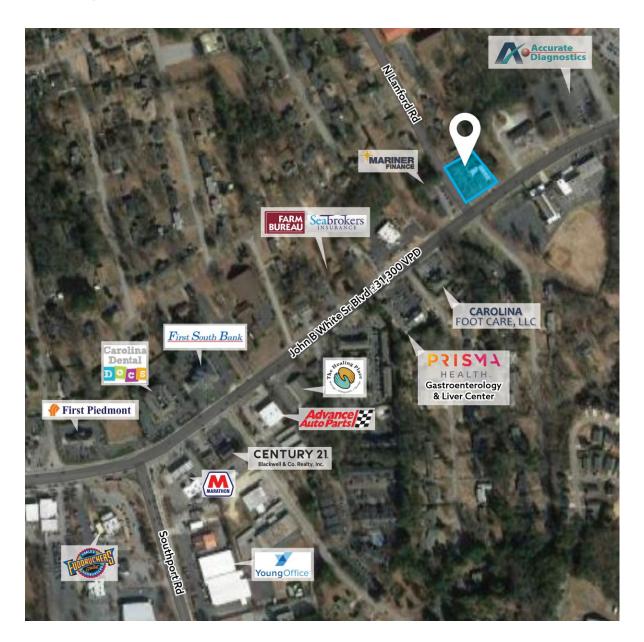

# 1250 JOHN B. WHITE SR BLVD SPARTANBURG . SC 29306

#### for sale or lease:

±6,875 SF medical office building

Sale price: \$1,075,000 Rent: \$14.50/SF NNN

#### property highlights:

- 42 Surface parking spaces
- ±166' frontage on John B. White Sr Blvd (±31,300 VPD)
- Breakroom includes a fully functioning kitchen and high-end finishes
- New flooring throughout, neutral colors and modern light fixtures



SPARTANBURG COUNTY TAX MAP #6-21-11-006.02

## exclusively listed by:

JOSH TEW, CCIM | josh@pintailcre.com | 864.663.3410 MONTY TODD | monty@pintailcre.com | 803.760.5559

864.729.4500 | PO BOX 9776, GREENVILLE, SC 29604



# interior photos:









### surrounding area: