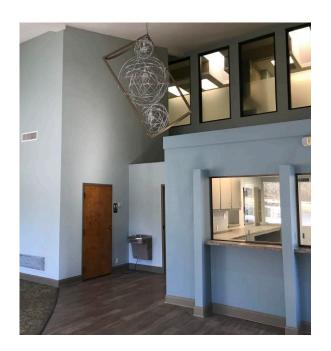

# interior photos:

#### property highlights:

- 42 Surface parking spaces
- ±166' frontage on John B. White Sr Blvd (±31,300 VPD)
- Breakroom includes a fully functioning kitchen and high-end finishes
- New flooring throughout, neutral colors and modern light fixtures