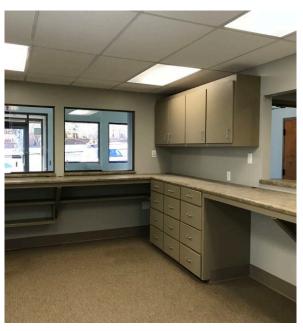

# interior photos:

#### property highlights:

- 42 Surface parking spaces
- ±166' frontage on John B. White Sr Blvd (±31,300 VPD)
- Breakroom includes a fully functioning kitchen and high-end finishes
- New flooring throughout, neutral colors and modern light fixtures