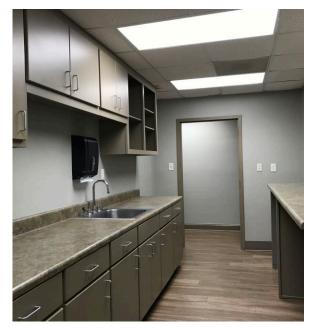

#### property highlights:

- 42 Surface parking spaces
- ±166' frontage on John B. White Sr Blvd (±31,300 VPD)
- Breakroom includes a fully functioning kitchen and high-end finishes
- New flooring throughout, neutral colors and modern light fixtures

# interior photos: