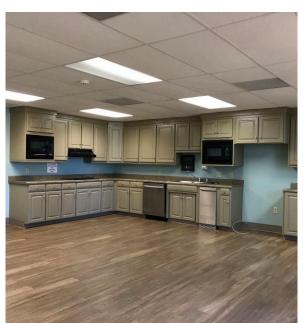

#### property highlights:

- 42 Surface parking spaces
- ±166' frontage on John B. White Sr Blvd (±31,300 VPD)
- Breakroom includes a fully functioning kitchen and high-end finishes
- New flooring throughout, neutral colors and modern light fixtures

# interior photos: