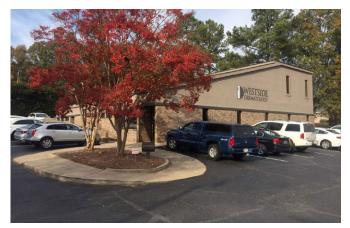

# 1250 JOHN B. WHITE SR BLVD SPARTANBURG . SC 29306

#### for sale or lease:

±6,875 SF medical office building

Sale price: \$1,075,000 Rent: \$14.50/SF NNN

#### property highlights:

- 42 Surface parking spaces
- ±166' frontage on John B. White Sr Blvd (±31,300 VPD)
- Breakroom includes a fully functioning kitchen and high-end finishes
- New flooring throughout, neutral colors and modern light fixtures



SPARTANBURG COUNTY TAX MAP #6-21-11-006.02

## exclusively listed by:

JOSH TEW, CCIM | josh@pintailcre.com | 864.663.3410 MONTY TODD | monty@pintailcre.com | 803.760.5559

864.729.4500 | PO BOX 9776, GREENVILLE, SC 29604



# interior photos:









### surrounding area: